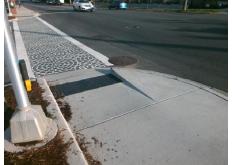

| o/Possible Solution           |       | Field Measurements/Component Compliance |      |                        |                             |      |  |
|-------------------------------|-------|-----------------------------------------|------|------------------------|-----------------------------|------|--|
| Possible Solutions:           | Comp  | Compliance Description                  |      | Compliance Description |                             | Data |  |
| Remove & Replace Entire Ramp. | N/A   | Ramp Length (in)                        | 67.0 | N/A                    | Grade Break?                | N/A  |  |
| ·                             | Yes   | Ramp Width (in)                         | 57.0 | N/A                    | Grade Break Slope (%)       | 0.0  |  |
|                               | No    | Ramp Slope (%)                          | 9.1  | N/A                    | Grade Break XSlope (%)      | 0.0  |  |
| 5                             | Yes   | Ramp XSlope (%)                         | 2.6  |                        |                             |      |  |
|                               | N/A   | Flare Type LT                           | N/A  | N/A                    | Flare Type RT               | N/A  |  |
| 8                             | N/A   | Flare Slope LT (%)                      | N/A  | N/A                    | Flare Slope RT (%)          | 0.0  |  |
| Surveyor Notes:               | N/A   | Flare Traversable LT?                   | N/A  | N/A                    | Flare Traversable RT?       | N/A  |  |
| ACCESS AISLE RAMP             | N/A   | Landing Length (in)                     | 0.0  | N/A                    | DWS Provided?               | N/A  |  |
|                               | N/A   | Landing Width (in)                      | 0.0  | N/A                    | DWS Contrast?               | N/A  |  |
|                               | N/A   | Landing Slope (%)                       | 0.0  | N/A                    | DWS Length (in)             | N/A  |  |
| 7                             | N/A   | Landing X Slope (%)                     | 0.0  | N/A                    | DWS Full Width?             | N/A  |  |
| PROW/ADA:                     | N/A   | Landing Curb? (Y/N)                     | N/A  | N/A                    | DWS Offset LT (in)          | N/A  |  |
| R304.2.2                      | N/A   | Shared Landing?                         | N/A  | N/A                    | DWS Offset RT (in)          | N/A  |  |
|                               | N/A   | Gutter Ponding?                         | 0.0  | N/A                    | Gutter Slope (%)            | N/A  |  |
|                               | N/A   | Gutter Lip Ht (in)                      | 0.0  | N/A                    | Gutter X Slope (%)          | N/A  |  |
|                               | N/A   | Painted X Walk1?                        | Yes  |                        | Road Slope (%)              | 5.9  |  |
|                               |       | X Walk 1 Direction                      | To W |                        | Road X Slope (%)            | 3.0  |  |
|                               |       | X Walk 1 Width (in)                     | 73.0 | ĺ                      | Clear Space?                | N/A  |  |
|                               |       | X Walk 1 Slope (%)                      | 5.9  | N/A                    | Clear Space to XWalk (in)   | N/A  |  |
|                               |       | X Walk 1 X Slope (%)                    | 3.0  | N/A                    | Storm Grate/Utility Hazard? | N/A  |  |
|                               | N/A   | Ramp inside XWalk1?                     | Yes  |                        | Storm Grate/Utility Type    |      |  |
|                               | N/A   | Any Obstructions?                       | N/A  |                        |                             | N/A  |  |
| Total Cost: \$ 160            | 00.00 | Obstruction Type                        |      | Yes                    | Surface Condition? (G/P)    | Good |  |
|                               |       |                                         | N/A  | N/A                    | Curb Slope (%)              | 8.8  |  |