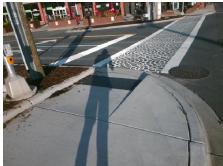

| o/Possible Solution           |       | Field Measurements/Component Compliance |      |                        |                             |      |  |
|-------------------------------|-------|-----------------------------------------|------|------------------------|-----------------------------|------|--|
| Possible Solutions:           | Comp  | Compliance Description                  |      | Compliance Description |                             | Data |  |
| Remove & Replace Entire Ramp. | N/A   | Ramp Length (in)                        | 67.0 | N/A                    | Grade Break?                | N/A  |  |
| ·                             | Yes   | Ramp Width (in)                         | 57.0 | N/A                    | Grade Break Slope (%)       | 0.0  |  |
|                               | No    | Ramp Slope (%)                          | 9.1  | N/A                    | Grade Break XSlope (%)      | 0.0  |  |
| 5                             | Yes   | Ramp XSlope (%)                         | 2.6  |                        |                             |      |  |
|                               | N/A   | Flare Type LT                           | N/A  | N/A                    | Flare Type RT               | N/A  |  |
| 8                             | N/A   | Flare Slope LT (%)                      | N/A  | N/A                    | Flare Slope RT (%)          | 0.0  |  |
| Surveyor Notes:               | N/A   | Flare Traversable LT?                   | N/A  | N/A                    | Flare Traversable RT?       | N/A  |  |
| ACCESS AISLE RAMP             | N/A   | Landing Length (in)                     | 0.0  | N/A                    | DWS Provided?               | N/A  |  |
|                               | N/A   | Landing Width (in)                      | 0.0  | N/A                    | DWS Contrast?               | N/A  |  |
|                               | N/A   | Landing Slope (%)                       | 0.0  | N/A                    | DWS Length (in)             | N/A  |  |
| 7                             | N/A   | Landing X Slope (%)                     | 0.0  | N/A                    | DWS Full Width?             | N/A  |  |
| PROW/ADA:                     | N/A   | Landing Curb? (Y/N)                     | N/A  | N/A                    | DWS Offset LT (in)          | N/A  |  |
| R304.2.2                      | N/A   | Shared Landing?                         | N/A  | N/A                    | DWS Offset RT (in)          | N/A  |  |
|                               | N/A   | Gutter Ponding?                         | 0.0  | N/A                    | Gutter Slope (%)            | N/A  |  |
|                               | N/A   | Gutter Lip Ht (in)                      | 0.0  | N/A                    | Gutter X Slope (%)          | N/A  |  |
|                               | N/A   | Painted X Walk1?                        | Yes  |                        | Road Slope (%)              | 5.9  |  |
|                               |       | X Walk 1 Direction                      | To W |                        | Road X Slope (%)            | 3.0  |  |
|                               |       | X Walk 1 Width (in)                     | 73.0 | ĺ                      | Clear Space?                | N/A  |  |
|                               |       | X Walk 1 Slope (%)                      | 5.9  | N/A                    | Clear Space to XWalk (in)   | N/A  |  |
|                               |       | X Walk 1 X Slope (%)                    | 3.0  | N/A                    | Storm Grate/Utility Hazard? | N/A  |  |
|                               | N/A   | Ramp inside XWalk1?                     | Yes  |                        | Storm Grate/Utility Type    |      |  |
|                               | N/A   | Any Obstructions?                       | N/A  |                        |                             | N/A  |  |
| Total Cost: \$ 160            | 00.00 | Obstruction Type                        |      | Yes                    | Surface Condition? (G/P)    | Good |  |
|                               |       |                                         | N/A  | N/A                    | Curb Slope (%)              | 8.8  |  |