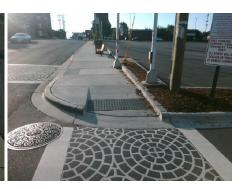

| o/Possible Solution           |       | Field Measurements/Component Compliance |      |                        |                             |      |  |
|-------------------------------|-------|-----------------------------------------|------|------------------------|-----------------------------|------|--|
| Possible Solutions:           | Comp  | Compliance Description                  |      | Compliance Description |                             | Data |  |
| Remove & Replace Entire Ramp. | N/A   | Ramp Length (in)                        | 67.0 | N/A                    | Grade Break?                | N/A  |  |
| ·                             | Yes   | Ramp Width (in)                         | 57.0 | N/A                    | Grade Break Slope (%)       | 0.0  |  |
|                               | No    | Ramp Slope (%)                          | 9.1  | N/A                    | Grade Break XSlope (%)      | 0.0  |  |
| 5                             | Yes   | Ramp XSlope (%)                         | 2.6  |                        |                             |      |  |
|                               | N/A   | Flare Type LT                           | N/A  | N/A                    | Flare Type RT               | N/A  |  |
| 8                             | N/A   | Flare Slope LT (%)                      | N/A  | N/A                    | Flare Slope RT (%)          | 0.0  |  |
| Surveyor Notes:               | N/A   | Flare Traversable LT?                   | N/A  | N/A                    | Flare Traversable RT?       | N/A  |  |
| ACCESS AISLE RAMP             | N/A   | Landing Length (in)                     | 0.0  | N/A                    | DWS Provided?               | N/A  |  |
|                               | N/A   | Landing Width (in)                      | 0.0  | N/A                    | DWS Contrast?               | N/A  |  |
|                               | N/A   | Landing Slope (%)                       | 0.0  | N/A                    | DWS Length (in)             | N/A  |  |
| 7                             | N/A   | Landing X Slope (%)                     | 0.0  | N/A                    | DWS Full Width?             | N/A  |  |
| PROW/ADA:                     | N/A   | Landing Curb? (Y/N)                     | N/A  | N/A                    | DWS Offset LT (in)          | N/A  |  |
| R304.2.2                      | N/A   | Shared Landing?                         | N/A  | N/A                    | DWS Offset RT (in)          | N/A  |  |
|                               | N/A   | Gutter Ponding?                         | 0.0  | N/A                    | Gutter Slope (%)            | N/A  |  |
|                               | N/A   | Gutter Lip Ht (in)                      | 0.0  | N/A                    | Gutter X Slope (%)          | N/A  |  |
|                               | N/A   | Painted X Walk1?                        | Yes  |                        | Road Slope (%)              | 5.9  |  |
|                               |       | X Walk 1 Direction                      | To W |                        | Road X Slope (%)            | 3.0  |  |
|                               |       | X Walk 1 Width (in)                     | 73.0 | ĺ                      | Clear Space?                | N/A  |  |
|                               |       | X Walk 1 Slope (%)                      | 5.9  | N/A                    | Clear Space to XWalk (in)   | N/A  |  |
|                               |       | X Walk 1 X Slope (%)                    | 3.0  | N/A                    | Storm Grate/Utility Hazard? | N/A  |  |
|                               | N/A   | Ramp inside XWalk1?                     | Yes  |                        | Storm Grate/Utility Type    |      |  |
|                               | N/A   | Any Obstructions?                       | N/A  |                        |                             | N/A  |  |
| Total Cost: \$ 160            | 00.00 | Obstruction Type                        |      | Yes                    | Surface Condition? (G/P)    | Good |  |
|                               |       |                                         | N/A  | N/A                    | Curb Slope (%)              | 8.8  |  |