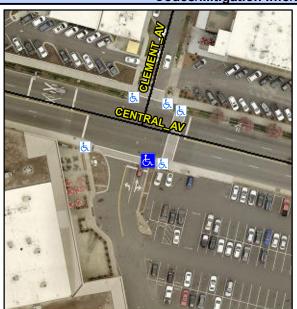

## Access Compliance Report Public Rights-of-Way (Curb Ramps)

Intersection ID: 13086 Main Street: CENTRAL\_AV Cross Street: CLEMENT\_AV Location: SE

ADA ID: 980CDC03C77B Ramp Type: Directional1 Initial Pass/Fail: Fail Overall Compliance: No Severity Score: 13.75

## Field Measurements/Component Compliance

| Street 1 Name           | CLEMENT AV |
|-------------------------|------------|
| Stop Condition-Street 1 | Signal     |
| Street 2 Name           | N/A        |
| Stop Condition-Street 2 | N/A        |