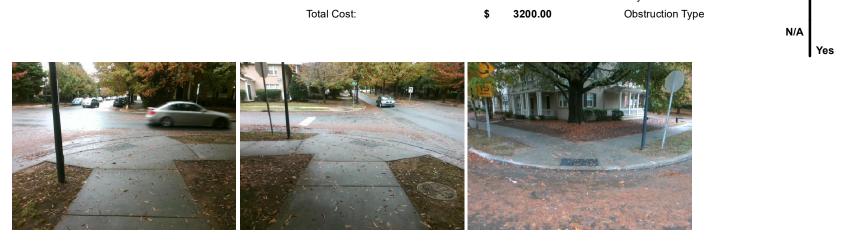

## Access Compliance Report Public Rights-of-Way (Curb Ramps)

|                                         |                       |                               |                                                |                        |                       |                             |                  | Location                    | E     |
|-----------------------------------------|-----------------------|-------------------------------|------------------------------------------------|------------------------|-----------------------|-----------------------------|------------------|-----------------------------|-------|
| Intersection ID: 12438                  | Main Street: E_8TH_ST |                               | Cross Street: N_DAVIDSON_ST                    |                        |                       |                             |                  | Location:                   | E     |
| ADA ID: 980D1233BC0C                    | Ramp Type: PerpDiag   |                               | Initial Pass/Fail: Fail Overall Compliance: No |                        |                       | o Severity Score:           | 10               |                             |       |
| Codes/Mitigation Info/Possible Solution |                       |                               | Field Measurements/Component Compliance        |                        |                       |                             |                  |                             |       |
|                                         |                       | Possible Solutions:           |                                                | Compliance Description |                       | Data Compliance Description |                  | Data                        |       |
| XIII                                    |                       | Remove & Replace Curb Ramp W  | Vith                                           | N/A                    | Ramp Length (in)      | 55.0                        | Yes              | Ramp Slope (%)              | 7.5   |
|                                         |                       | Two New Directional Ramps or  |                                                | No                     | Ramp Width (in)       | 36.0                        | No               | Ramp XSlope (%)             | 3.0   |
|                                         |                       | Equivalent.                   |                                                | N/A                    | Flare Type LT         | N/A                         | N/A              | Flare Type RT               | N/A   |
|                                         |                       |                               |                                                | N/A                    | Flare Slope LT (%)    | N/A                         | N/A              | Flare Slope RT (%)          | N/A   |
| A at                                    | Nº AN                 |                               |                                                | N/A                    | Flare Traversable LT? | N/A                         | N/A              | Flare Traversable RT?       | N/A   |
|                                         |                       |                               |                                                | N/A                    | Landing Length (in)   | N/A                         | N/A              | DWS Provided?               | N/A   |
|                                         | and the second second | Surveyor Notes:               |                                                | N/A                    | Landing Width (in)    | N/A                         | N/A              | DWS Contrast?               | N/A   |
| K K K                                   |                       | N/A                           |                                                | N/A                    | Landing Slope (%)     | N/A                         | N/A              | DWS Length (in)             | N/A   |
| A A A                                   | SALLS.                |                               |                                                | N/A                    | Landing X Slope (%)   | N/A                         | N/A              | DWS Full Width?             | N/A   |
| E S                                     |                       |                               | N/A                                            | Landing Curb? (Y/N)    | N/A                   | N/A                         | DWS Offset (in)  | N/A                         |       |
| 1 pt is the                             |                       |                               | N/A                                            | Shared Landing?        | N/A                   |                             |                  |                             |       |
| Martin Care                             | PROW/ADA:             |                               | N/A                                            | Gutter Ponding?        | N/A                   | N/A                         | Gutter Slope (%) | N/A                         |       |
|                                         | 0                     | Not Found, R304.5.1, R304.5.3 |                                                | N/A                    | Gutter Lip Ht (in)    | N/A                         | N/A              | Gutter X Slope (%)          | N/A   |
| 1 and the                               | and a second          |                               |                                                | N/A                    | Painted X Walk1?      | No                          | N/A              | Painted X Walk2?            | No    |
|                                         |                       |                               |                                                |                        | X Walk 1 Direction    | To NW                       |                  | X Walk 2 Direction          | To SW |
|                                         |                       |                               |                                                | N/A                    | X Walk 1 Width (in)   | N/A                         | N/A              | X Walk 2 Width (in)         | N/A   |
| Street 1 Name                           | N DAVIDSON ST         | _                             |                                                |                        | X Walk 1 Slope (%)    | 4.8                         |                  | X Walk 2 Slope (%)          | 0.1   |
| Stop Condition-Street 2                 | None                  |                               |                                                |                        | X Walk 1 X Slope (%)  | 0.6                         |                  | X Walk 2 X Slope (%)        | 3.2   |
| Street 2 Name                           | E 8TH ST              |                               |                                                | N/A                    | Ramp inside XWalk1?   | N/A                         | N/A              | Ramp inside XWalk2?         | N/A   |
| Stop Condition-Street 1                 | StopSign              |                               |                                                |                        | Road Slope (%)        | 1.9                         | N/A              | Clear Space?                | N/A   |
|                                         |                       |                               |                                                |                        | Road X Slope (%)      | 3.2                         | N/A              | Clear Space to XWalk (in)   | N/A   |
|                                         |                       |                               |                                                | N/A                    | Any Obstructions?     | N/A                         | N/A              | Storm Grate/Utility Hazard? | N/A   |
|                                         |                       | Total Cost: \$ 3              | 200.00                                         |                        | Obstruction Type      |                             |                  | Storm Grate/Utility Type    |       |
|                                         |                       |                               |                                                |                        |                       | N/A                         |                  |                             | N/A   |