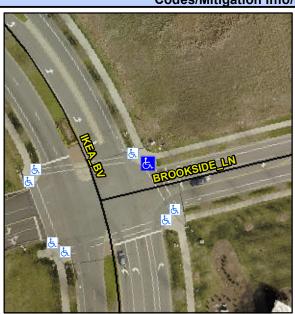

## Access Compliance Report Public Rights-of-Way (Curb Ramps)

Intersection ID: 51704Main Street:IKEA\_BVCross Street:BROOKSIDE\_LNLocation:NEADA ID: 9812A9446D38Ramp Type:PerpInitial Pass/Fail:FailOverall Compliance:NoSeverity Score:13.75

## Field Measurements/Component Compliance

Street 1 Name

Stop Condition-Street 2

Signal

Street 2 Name

N/A

Stop Condition-Street 1

N/A