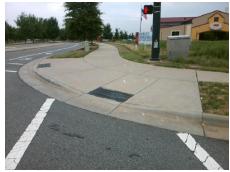

Total Cost: \$

| Fleid Measurements/Component Compnance |                       |       |                        |                             |      |  |
|----------------------------------------|-----------------------|-------|------------------------|-----------------------------|------|--|
| Compliance Description Data            |                       |       | Compliance Description |                             | Data |  |
| N/A                                    | Ramp Length (in)      | 94.0  | No                     | Ramp Slope (%)              | 8.5  |  |
| Yes                                    | Ramp Width (in)       | 48.0  | Yes                    | Ramp XSlope (%)             | 4.5  |  |
| N/A                                    | Flare Type LT         | N/A   | N/A                    | Flare Type RT               | N/A  |  |
| N/A                                    | Flare Slope LT (%)    | N/A   | N/A                    | Flare Slope RT (%)          | N/A  |  |
| N/A                                    | Flare Traversable LT? | N/A   | N/A                    | Flare Traversable RT?       | N/A  |  |
| N/A                                    | Landing Length (in)   | N/A   | N/A                    | DWS Provided?               | N/A  |  |
| N/A                                    | Landing Width (in)    | N/A   | N/A                    | DWS Contrast?               | N/A  |  |
| N/A                                    | Landing Slope (%)     | N/A   | N/A                    | DWS Length (in)             | N/A  |  |
| N/A                                    | Landing X Slope (%)   | N/A   | N/A                    | DWS Full Width?             | N/A  |  |
| N/A                                    | Landing Curb? (Y/N)   | N/A   | N/A                    | DWS Offset (in)             | N/A  |  |
| N/A                                    | Shared Landing?       | N/A   |                        |                             |      |  |
| N/A                                    | Gutter Ponding?       | N/A   | N/A                    | Gutter Slope (%)            | N/A  |  |
| N/A                                    | Gutter Lip Ht (in)    | 0.5   | N/A                    | Gutter X Slope (%)          | N/A  |  |
| N/A                                    | Painted X Walk1?      | Yes   | N/A                    | Painted X Walk2?            | N/A  |  |
|                                        | X Walk 1 Direction    | To SE |                        | X Walk 2 Direction          | N/A  |  |
| N/A                                    | X Walk 1 Width (in)   | 95.0  | N/A                    | X Walk 2 Width (in)         | N/A  |  |
|                                        | X Walk 1 Slope (%)    | 1.0   |                        | X Walk 2 Slope (%)          | N/A  |  |
|                                        | X Walk 1 X Slope (%)  | 4.5   |                        | X Walk 2 X Slope (%)        | N/A  |  |
| N/A                                    | Ramp inside XWalk1?   | Yes   | N/A                    | Ramp inside XWalk2?         | N/A  |  |
|                                        | Road Slope (%)        | N/A   | N/A                    | Clear Space?                | N/A  |  |
|                                        | Road X Slope (%)      | N/A   | N/A                    | Clear Space to XWalk (in)   | N/A  |  |
| N/A                                    | Any Obstructions?     | N/A   | N/A                    | Storm Grate/Utility Hazard? | N/A  |  |
|                                        | Obstruction Type      |       | l                      | Storm Grate/Utility Type    |      |  |
|                                        |                       | N/A   |                        |                             | N/A  |  |
|                                        |                       |       | Yes                    | Surface Condition? (G/P)    | Good |  |
|                                        |                       |       |                        |                             |      |  |