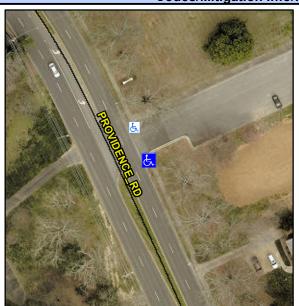

## **Access Compliance Report Public Rights-of-Way** (Curb Ramps)

Intersection ID: 10035052 Main Street: PROVIDENCE\_RD Cross Street: N/A Location: SE **Overall Compliance: No** ADA ID: 9819A6074633 Ramp Type: Directional1 Initial Pass/Fail: Fail Severity Score: 13.75