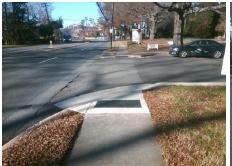

## **Access Compliance Report Public Rights-of-Way** (Curb Ramps)

Intersection ID: 10035052 Main Street: PROVIDENCE\_RD Cross Street: N/A Location: SE **Overall Compliance: No** ADA ID: 9819A6074633 Ramp Type: Directional1 Initial Pass/Fail: Fail Severity Score: 13.75