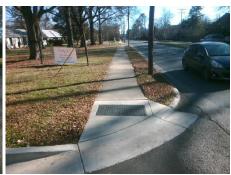

## **Access Compliance Report Public Rights-of-Way** (Curb Ramps)

Intersection ID: 10035052 Main Street: PROVIDENCE\_RD Cross Street: N/A Location: SE **Overall Compliance: No** ADA ID: 9819A6074633 Ramp Type: Directional1 Initial Pass/Fail: Fail Severity Score: 13.75