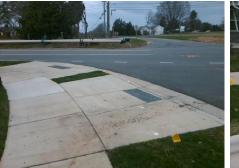

## Access Compliance Report Public Rights-of-Way (Curb Ramps)

| Intersection ID: N/A Main Street: SHOPTON RD |                           |                                                                 | Cross                                          | Street <sup>.</sup> | ROCK ISLAND RD                          | Location:             | S                 |     |                             |      |
|----------------------------------------------|---------------------------|-----------------------------------------------------------------|------------------------------------------------|---------------------|-----------------------------------------|-----------------------|-------------------|-----|-----------------------------|------|
|                                              |                           |                                                                 |                                                |                     |                                         |                       |                   |     |                             |      |
| ADA ID: 981E3915D615 Ramp Type: BlendTrans1  |                           | Initial                                                         | Initial Pass/Fail: Fail Overall Compliance: No |                     |                                         |                       | o Severity Score: | 10  |                             |      |
| Codes/Mitigation Info/Possible Solution      |                           |                                                                 |                                                |                     | Field Measurements/Component Compliance |                       |                   |     |                             |      |
|                                              |                           | Possible Solutions:                                             |                                                |                     | Compliance Description                  |                       | Data Compliance   |     | liance Description          | Data |
|                                              | 10° .                     | Remove & Replace Curb<br>Two New Directional Ran<br>Equivalent. |                                                | •                   | N/A                                     | Ramp Length (in)      | 96.0              | Yes | BlendTrans Slope (%)        | 3.0  |
|                                              | 10                        |                                                                 |                                                |                     | No                                      | Ramp Width (in)       | 47.0              | No  | BlendTrans XSlope (%)       | 3.7  |
| The second second                            |                           |                                                                 |                                                |                     | N/A                                     | Flare Type LT         | N/A               | N/A | Flare Type RT               | N/A  |
|                                              |                           |                                                                 |                                                |                     | N/A                                     | Flare Slope LT (%)    | N/A               | N/A | Flare Slope RT (%)          | N/A  |
|                                              |                           |                                                                 |                                                |                     | N/A                                     | Flare Traversable LT? | N/A               | N/A | Flare Traversable RT?       | N/A  |
|                                              |                           |                                                                 |                                                |                     | N/A                                     | Landing Length (in)   | N/A               | N/A | DWS Provided?               | N/A  |
|                                              |                           | Surveyor Notes:                                                 |                                                |                     | N/A                                     | Landing Width (in)    | N/A               | N/A | DWS Contrast?               | N/A  |
| A A A A A A A A A A A A A A A A A A A        | Contraction of the second | N/A                                                             |                                                |                     | N/A                                     | Landing Slope (%)     | N/A               | N/A | DWS Length (in)             | N/A  |
| E A                                          | 1. 1                      |                                                                 |                                                |                     | N/A                                     | Landing X Slope (%)   | N/A               | N/A | DWS Full Width?             | N/A  |
|                                              | 199                       |                                                                 |                                                |                     | N/A                                     | Landing Curb? (Y/N)   | N/A               | N/A | DWS Offset (in)             | N/A  |
|                                              |                           |                                                                 |                                                | N/A                 | Shared Landing?                         | N/A                   |                   |     |                             |      |
|                                              |                           | PROW/ADA:                                                       |                                                |                     | N/A                                     | Gutter Ponding?       | N/A               | N/A | Gutter Slope (%)            | N/A  |
|                                              |                           | R304.5.1, R304.5.3                                              |                                                |                     | N/A                                     | Gutter Lip Ht (in)    | N/A               | N/A | Gutter X Slope (%)          | N/A  |
|                                              |                           | ,                                                               |                                                |                     | N/A                                     | Painted X Walk1?      | No                | N/A | Painted X Walk2?            | N/A  |
|                                              |                           |                                                                 |                                                |                     |                                         | X Walk 1 Direction    | To NE             |     | X Walk 2 Direction          | N/A  |
|                                              |                           |                                                                 |                                                |                     |                                         | X Walk 1 Width (in)   | N/A               |     | X Walk 2 Width (in)         | N/A  |
| Street 1 Name ROCK IS                        | SLAND RD                  |                                                                 |                                                |                     |                                         | X Walk 1 Slope (%)    | 3.6               |     | X Walk 2 Slope (%)          | N/A  |
| Stop Condition-Street 1                      | StopSign                  |                                                                 |                                                |                     |                                         | X Walk 1 X Slope (%)  | 4.5               |     | X Walk 2 X Slope (%)        | N/A  |
| Street 2 Name                                | N/A                       |                                                                 |                                                |                     | N/A                                     | Ramp inside XWalk1?   | N/A               | N/A | Ramp inside XWalk2?         | N/A  |
| Stop Condition-Street 2                      | N/A                       |                                                                 |                                                |                     |                                         | Road Slope (%)        | 4.5               |     | Clear Space?                | N/A  |
|                                              |                           |                                                                 |                                                |                     |                                         | Road X Slope (%)      | 3.6               | N/A | Clear Space to XWalk (in)   | N/A  |
|                                              |                           |                                                                 |                                                |                     | N/A                                     | Any Obstructions?     | N/A               | N/A | Storm Grate/Utility Hazard? | N/A  |
|                                              | -                         | Total Cost:                                                     | \$                                             | 3200.00             |                                         | Obstruction Type      |                   |     | Storm Grate/Utility Type    |      |
|                                              |                           |                                                                 |                                                |                     |                                         |                       | N/A               |     |                             | N/A  |