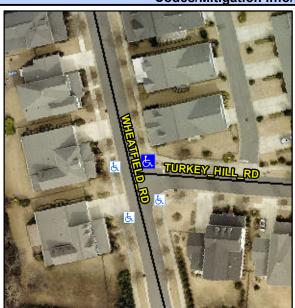

## Access Compliance Report Public Rights-of-Way (Curb Ramps)

Intersection ID: 48369 Main Street: WHEATFIELD\_RD Cross Street: TURKEY\_HILL\_RD Location: NE

ADA ID: 981E3FB74400 Ramp Type: PerpDiag Initial Pass/Fail: Fail Overall Compliance: No Severity Score: 21.25