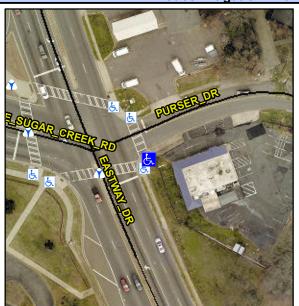

## Access Compliance Report Public Rights-of-Way (Curb Ramps)

Intersection ID: 10630Main Street:E\_SUGAR\_CREEK\_RDCross Street:PURSER\_DRLocation:SEADA ID: 9822D50F3B0DRamp Type:ParaInitial Pass/Fail:FailOverall Compliance:NoSeverity Score:25

## Field Measurements/Component Compliance

Street 1 Name
PURSER DR
Stop Condition-Street 1
Signal
Street 2 Name
N/A
Stop Condition-Street 2
N/A

Total Cost: \$ 1600.00

| Compliance Description |                      | Data  | Compliance Description |                             | Data |
|------------------------|----------------------|-------|------------------------|-----------------------------|------|
| N/A                    | Ramp Length LT (in)  | 87.5  | N/A                    | Ramp Length RT (in)         | 36.0 |
| Yes                    | Ramp Width LT (in)   | 63.0  | Yes                    | Ramp Width RT (in)          | 77.0 |
| Yes                    | Ramp Slope LT (%)    | 0.0   | No                     | Ramp Slope RT (%)           | 15.1 |
| Yes                    | Ramp XSlope LT (%)   | 0.6   | Yes                    | Ramp XSlope RT (%)          | 1.2  |
| N/A                    | Landing Length (in)  | N/A   | N/A                    | DWS Provided?               | N/A  |
| N/A                    | Landing Width (in)   | N/A   | N/A                    | DWS Contrast?               | N/A  |
| N/A                    | Landing Slope (%)    | N/A   | N/A                    | DWS Length (in)             | N/A  |
| N/A                    | Landing X Slope (%)  | N/A   | N/A                    | DWS Full Width?             | N/A  |
| N/A                    | Landing Curb? (Y/N)  | N/A   | N/A                    | DWS Offset (in)             | N/A  |
| N/A                    | Shared Landing?      | N/A   |                        |                             |      |
| N/A                    | Gutter Ponding?      | N/A   | N/A                    | Gutter Slope (%)            | N/A  |
| N/A                    | Gutter Lip Ht (in)   | N/A   | N/A                    | Gutter X Slope (%)          | N/A  |
| N/A                    | Painted X Walk1?     | Yes   | N/A                    | Painted X Walk2?            | N/A  |
|                        | X Walk 1 Direction   | To N  |                        | X Walk 2 Direction          | N/A  |
| N/A                    | X Walk 1 Width (in)  | 112.0 | N/A                    | X Walk 2 Width (in)         | N/A  |
|                        | X Walk 1 Slope (%)   | 6.7   |                        | X Walk 2 Slope (%)          | N/A  |
|                        | X Walk 1 X Slope (%) | 4.5   |                        | X Walk 2 X Slope (%)        | N/A  |
| N/A                    | Ramp inside XWalk1?  | Yes   | N/A                    | Ramp inside XWalk2?         | N/A  |
|                        | Road Slope (%)       | N/A   | N/A                    | Clear Space?                | N/A  |
|                        | Road X Slope (%)     | N/A   | N/A                    | Clear Space to XWalk (in)   | N/A  |
| N/A                    | Any Obstructions?    | N/A   | N/A                    | Storm Grate/Utility Hazard? | N/A  |
|                        | Obstruction Type     |       |                        | Storm Grate/Utility Type    |      |
|                        |                      | N/A   |                        |                             | N/A  |
|                        |                      |       | Yes                    | Surface Condition? (G/P)    | Good |
|                        |                      |       | N/A                    | Curb Slope (%)              | 11.1 |