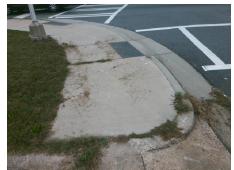

## Field Measurements/Component Compliance

Street 1 Name
PURSER DR
Stop Condition-Street 1
Signal
Street 2 Name
N/A
Stop Condition-Street 2
N/A

Total Cost: \$ 1600.00

| Compliance Description |                      | Data  | Compliance Description |                             | Data |
|------------------------|----------------------|-------|------------------------|-----------------------------|------|
| N/A                    | Ramp Length LT (in)  | 87.5  | N/A                    | Ramp Length RT (in)         | 36.0 |
| Yes                    | Ramp Width LT (in)   | 63.0  | Yes                    | Ramp Width RT (in)          | 77.0 |
| Yes                    | Ramp Slope LT (%)    | 0.0   | No                     | Ramp Slope RT (%)           | 15.1 |
| Yes                    | Ramp XSlope LT (%)   | 0.6   | Yes                    | Ramp XSlope RT (%)          | 1.2  |
| N/A                    | Landing Length (in)  | N/A   | N/A                    | DWS Provided?               | N/A  |
| N/A                    | Landing Width (in)   | N/A   | N/A                    | DWS Contrast?               | N/A  |
| N/A                    | Landing Slope (%)    | N/A   | N/A                    | DWS Length (in)             | N/A  |
| N/A                    | Landing X Slope (%)  | N/A   | N/A                    | DWS Full Width?             | N/A  |
| N/A                    | Landing Curb? (Y/N)  | N/A   | N/A                    | DWS Offset (in)             | N/A  |
| N/A                    | Shared Landing?      | N/A   |                        |                             |      |
| N/A                    | Gutter Ponding?      | N/A   | N/A                    | Gutter Slope (%)            | N/A  |
| N/A                    | Gutter Lip Ht (in)   | N/A   | N/A                    | Gutter X Slope (%)          | N/A  |
| N/A                    | Painted X Walk1?     | Yes   | N/A                    | Painted X Walk2?            | N/A  |
|                        | X Walk 1 Direction   | To N  |                        | X Walk 2 Direction          | N/A  |
| N/A                    | X Walk 1 Width (in)  | 112.0 | N/A                    | X Walk 2 Width (in)         | N/A  |
|                        | X Walk 1 Slope (%)   | 6.7   |                        | X Walk 2 Slope (%)          | N/A  |
|                        | X Walk 1 X Slope (%) | 4.5   |                        | X Walk 2 X Slope (%)        | N/A  |
| N/A                    | Ramp inside XWalk1?  | Yes   | N/A                    | Ramp inside XWalk2?         | N/A  |
|                        | Road Slope (%)       | N/A   | N/A                    | Clear Space?                | N/A  |
|                        | Road X Slope (%)     | N/A   | N/A                    | Clear Space to XWalk (in)   | N/A  |
| N/A                    | Any Obstructions?    | N/A   | N/A                    | Storm Grate/Utility Hazard? | N/A  |
|                        | Obstruction Type     |       |                        | Storm Grate/Utility Type    |      |
|                        |                      | N/A   |                        |                             | N/A  |
|                        |                      |       | Yes                    | Surface Condition? (G/P)    | Good |
|                        |                      |       | N/A                    | Curb Slope (%)              | 11.1 |