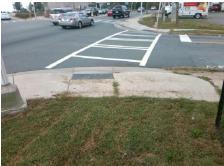

## Field Measurements/Component Compliance

Street 1 Name
PURSER DR
Stop Condition-Street 1
Signal
Street 2 Name
N/A
Stop Condition-Street 2
N/A

Total Cost: \$ 1600.00

| Compliance Description |                      | Data  | Compliance Description |                             | Data |
|------------------------|----------------------|-------|------------------------|-----------------------------|------|
| N/A                    | Ramp Length LT (in)  | 87.5  | N/A                    | Ramp Length RT (in)         | 36.0 |
| Yes                    | Ramp Width LT (in)   | 63.0  | Yes                    | Ramp Width RT (in)          | 77.0 |
| Yes                    | Ramp Slope LT (%)    | 0.0   | No                     | Ramp Slope RT (%)           | 15.1 |
| Yes                    | Ramp XSlope LT (%)   | 0.6   | Yes                    | Ramp XSlope RT (%)          | 1.2  |
| N/A                    | Landing Length (in)  | N/A   | N/A                    | DWS Provided?               | N/A  |
| N/A                    | Landing Width (in)   | N/A   | N/A                    | DWS Contrast?               | N/A  |
| N/A                    | Landing Slope (%)    | N/A   | N/A                    | DWS Length (in)             | N/A  |
| N/A                    | Landing X Slope (%)  | N/A   | N/A                    | DWS Full Width?             | N/A  |
| N/A                    | Landing Curb? (Y/N)  | N/A   | N/A                    | DWS Offset (in)             | N/A  |
| N/A                    | Shared Landing?      | N/A   |                        |                             |      |
| N/A                    | Gutter Ponding?      | N/A   | N/A                    | Gutter Slope (%)            | N/A  |
| N/A                    | Gutter Lip Ht (in)   | N/A   | N/A                    | Gutter X Slope (%)          | N/A  |
| N/A                    | Painted X Walk1?     | Yes   | N/A                    | Painted X Walk2?            | N/A  |
|                        | X Walk 1 Direction   | To N  |                        | X Walk 2 Direction          | N/A  |
| N/A                    | X Walk 1 Width (in)  | 112.0 | N/A                    | X Walk 2 Width (in)         | N/A  |
|                        | X Walk 1 Slope (%)   | 6.7   |                        | X Walk 2 Slope (%)          | N/A  |
|                        | X Walk 1 X Slope (%) | 4.5   |                        | X Walk 2 X Slope (%)        | N/A  |
| N/A                    | Ramp inside XWalk1?  | Yes   | N/A                    | Ramp inside XWalk2?         | N/A  |
|                        | Road Slope (%)       | N/A   | N/A                    | Clear Space?                | N/A  |
|                        | Road X Slope (%)     | N/A   | N/A                    | Clear Space to XWalk (in)   | N/A  |
| N/A                    | Any Obstructions?    | N/A   | N/A                    | Storm Grate/Utility Hazard? | N/A  |
|                        | Obstruction Type     |       |                        | Storm Grate/Utility Type    |      |
|                        |                      | N/A   |                        |                             | N/A  |
|                        |                      |       | Yes                    | Surface Condition? (G/P)    | Good |
|                        |                      |       | N/A                    | Curb Slope (%)              | 11.1 |