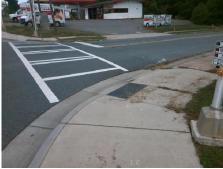

## Field Measurements/Component Compliance

Street 1 Name
PURSER DR
Stop Condition-Street 1
Signal
Street 2 Name
N/A
Stop Condition-Street 2
N/A

Total Cost: \$ 1600.00

| Compliance Description |                      | Data  | Compliance Description |                             | Data |
|------------------------|----------------------|-------|------------------------|-----------------------------|------|
| N/A                    | Ramp Length LT (in)  | 87.5  | N/A                    | Ramp Length RT (in)         | 36.0 |
| Yes                    | Ramp Width LT (in)   | 63.0  | Yes                    | Ramp Width RT (in)          | 77.0 |
| Yes                    | Ramp Slope LT (%)    | 0.0   | No                     | Ramp Slope RT (%)           | 15.1 |
| Yes                    | Ramp XSlope LT (%)   | 0.6   | Yes                    | Ramp XSlope RT (%)          | 1.2  |
| N/A                    | Landing Length (in)  | N/A   | N/A                    | DWS Provided?               | N/A  |
| N/A                    | Landing Width (in)   | N/A   | N/A                    | DWS Contrast?               | N/A  |
| N/A                    | Landing Slope (%)    | N/A   | N/A                    | DWS Length (in)             | N/A  |
| N/A                    | Landing X Slope (%)  | N/A   | N/A                    | DWS Full Width?             | N/A  |
| N/A                    | Landing Curb? (Y/N)  | N/A   | N/A                    | DWS Offset (in)             | N/A  |
| N/A                    | Shared Landing?      | N/A   |                        |                             |      |
| N/A                    | Gutter Ponding?      | N/A   | N/A                    | Gutter Slope (%)            | N/A  |
| N/A                    | Gutter Lip Ht (in)   | N/A   | N/A                    | Gutter X Slope (%)          | N/A  |
| N/A                    | Painted X Walk1?     | Yes   | N/A                    | Painted X Walk2?            | N/A  |
|                        | X Walk 1 Direction   | To N  |                        | X Walk 2 Direction          | N/A  |
| N/A                    | X Walk 1 Width (in)  | 112.0 | N/A                    | X Walk 2 Width (in)         | N/A  |
|                        | X Walk 1 Slope (%)   | 6.7   |                        | X Walk 2 Slope (%)          | N/A  |
|                        | X Walk 1 X Slope (%) | 4.5   |                        | X Walk 2 X Slope (%)        | N/A  |
| N/A                    | Ramp inside XWalk1?  | Yes   | N/A                    | Ramp inside XWalk2?         | N/A  |
|                        | Road Slope (%)       | N/A   | N/A                    | Clear Space?                | N/A  |
|                        | Road X Slope (%)     | N/A   | N/A                    | Clear Space to XWalk (in)   | N/A  |
| N/A                    | Any Obstructions?    | N/A   | N/A                    | Storm Grate/Utility Hazard? | N/A  |
|                        | Obstruction Type     |       |                        | Storm Grate/Utility Type    |      |
|                        |                      | N/A   |                        |                             | N/A  |
|                        |                      |       | Yes                    | Surface Condition? (G/P)    | Good |
|                        |                      |       | N/A                    | Curb Slope (%)              | 11.1 |