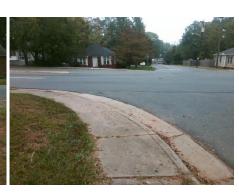

## Field Measurements/Component Compliance

Street 1 Name
Stop Condition-Street 2
Street 2 Name
Stop Condition-Street 1

VIRGINIA AV StopSign MATHESON AV None Possible Solutions:

Remove & Replace Curb Ramp With Two New Directional Ramps or Equivalent.

Surveyor Notes:

N/A

PROW/ADA:

R304.5.1, R304.2.2

| Compliance Description |                       | Data  | Comp | liance Description          | Data  |
|------------------------|-----------------------|-------|------|-----------------------------|-------|
| N/A                    | Ramp Length (in)      | 48.5  | No   | Ramp Slope (%)              | 8.6   |
| No                     | Ramp Width (in)       | 43.0  | Yes  | Ramp XSlope (%)             | 0.6   |
| N/A                    | Flare Type LT         | N/A   | N/A  | Flare Type RT               | N/A   |
| N/A                    | Flare Slope LT (%)    | N/A   | N/A  | Flare Slope RT (%)          | N/A   |
| N/A                    | Flare Traversable LT? | N/A   | N/A  | Flare Traversable RT?       | N/A   |
| N/A                    | Landing Length (in)   | N/A   | N/A  | DWS Provided?               | N/A   |
| N/A                    | Landing Width (in)    | N/A   | N/A  | DWS Contrast?               | N/A   |
| N/A                    | Landing Slope (%)     | N/A   | N/A  | DWS Length (in)             | N/A   |
| N/A                    | Landing X Slope (%)   | N/A   | N/A  | DWS Full Width?             | N/A   |
| N/A                    | Landing Curb? (Y/N)   | N/A   | N/A  | DWS Offset (in)             | N/A   |
| N/A                    | Shared Landing?       | N/A   |      |                             |       |
| N/A                    | Gutter Ponding?       | N/A   | N/A  | Gutter Slope (%)            | N/A   |
| N/A                    | Gutter Lip Ht (in)    | 0.5   | N/A  | Gutter X Slope (%)          | N/A   |
| N/A                    | Painted X Walk1?      | No    | N/A  | Painted X Walk2?            | No    |
|                        | X Walk 1 Direction    | To SE |      | X Walk 2 Direction          | To NE |
| N/A                    | X Walk 1 Width (in)   | N/A   | N/A  | X Walk 2 Width (in)         | N/A   |
|                        | X Walk 1 Slope (%)    | 2.0   |      | X Walk 2 Slope (%)          | 0.7   |
|                        | X Walk 1 X Slope (%)  | 0.9   |      | X Walk 2 X Slope (%)        | 2.3   |
| N/A                    | Ramp inside XWalk1?   | N/A   | N/A  | Ramp inside XWalk2?         | N/A   |
|                        | Road Slope (%)        | 1.3   | N/A  | Clear Space?                | N/A   |
|                        | Road X Slope (%)      | 2.4   | N/A  | Clear Space to XWalk (in)   | N/A   |
| N/A                    | Any Obstructions?     | N/A   | N/A  | Storm Grate/Utility Hazard? | N/A   |
|                        | Obstruction Type      |       | l    | Storm Grate/Utility Type    |       |
|                        |                       | N/A   |      |                             | N/A   |