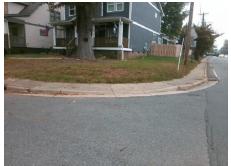

## Field Measurements/Component Compliance

Street 1 Name
Stop Condition-Street 2
Street 2 Name
Stop Condition-Street 1

VIRGINIA AV StopSign MATHESON AV None Possible Solutions:

Remove & Replace Curb Ramp With Two New Directional Ramps or Equivalent.

Surveyor Notes:

N/A

PROW/ADA:

R304.5.1, R304.2.2

| Compliance Description |                       | Data  | Comp | liance Description          | Data  |
|------------------------|-----------------------|-------|------|-----------------------------|-------|
| N/A                    | Ramp Length (in)      | 48.5  | No   | Ramp Slope (%)              | 8.6   |
| No                     | Ramp Width (in)       | 43.0  | Yes  | Ramp XSlope (%)             | 0.6   |
| N/A                    | Flare Type LT         | N/A   | N/A  | Flare Type RT               | N/A   |
| N/A                    | Flare Slope LT (%)    | N/A   | N/A  | Flare Slope RT (%)          | N/A   |
| N/A                    | Flare Traversable LT? | N/A   | N/A  | Flare Traversable RT?       | N/A   |
| N/A                    | Landing Length (in)   | N/A   | N/A  | DWS Provided?               | N/A   |
| N/A                    | Landing Width (in)    | N/A   | N/A  | DWS Contrast?               | N/A   |
| N/A                    | Landing Slope (%)     | N/A   | N/A  | DWS Length (in)             | N/A   |
| N/A                    | Landing X Slope (%)   | N/A   | N/A  | DWS Full Width?             | N/A   |
| N/A                    | Landing Curb? (Y/N)   | N/A   | N/A  | DWS Offset (in)             | N/A   |
| N/A                    | Shared Landing?       | N/A   |      |                             |       |
| N/A                    | Gutter Ponding?       | N/A   | N/A  | Gutter Slope (%)            | N/A   |
| N/A                    | Gutter Lip Ht (in)    | 0.5   | N/A  | Gutter X Slope (%)          | N/A   |
| N/A                    | Painted X Walk1?      | No    | N/A  | Painted X Walk2?            | No    |
|                        | X Walk 1 Direction    | To SE |      | X Walk 2 Direction          | To NE |
| N/A                    | X Walk 1 Width (in)   | N/A   | N/A  | X Walk 2 Width (in)         | N/A   |
|                        | X Walk 1 Slope (%)    | 2.0   |      | X Walk 2 Slope (%)          | 0.7   |
|                        | X Walk 1 X Slope (%)  | 0.9   |      | X Walk 2 X Slope (%)        | 2.3   |
| N/A                    | Ramp inside XWalk1?   | N/A   | N/A  | Ramp inside XWalk2?         | N/A   |
|                        | Road Slope (%)        | 1.3   | N/A  | Clear Space?                | N/A   |
|                        | Road X Slope (%)      | 2.4   | N/A  | Clear Space to XWalk (in)   | N/A   |
| N/A                    | Any Obstructions?     | N/A   | N/A  | Storm Grate/Utility Hazard? | N/A   |
|                        | Obstruction Type      |       | l    | Storm Grate/Utility Type    |       |
|                        |                       | N/A   |      |                             | N/A   |