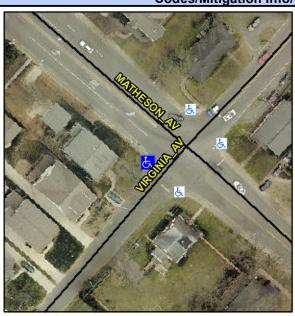

## Access Compliance Report Public Rights-of-Way (Curb Ramps)

Intersection ID: 11148 Main Street: MATHESON\_AV Cross Street: VIRGINIA\_AV Location: W

ADA ID: 982D1335D017 Ramp Type: PerpDiag Initial Pass/Fail: Fail Overall Compliance: No Severity Score: 21.25

## Field Measurements/Component Compliance

Street 1 Name
Stop Condition-Street 2
Street 2 Name
Stop Condition-Street 1

VIRGINIA AV StopSign MATHESON AV None Possible Solutions:

Remove & Replace Curb Ramp With Two New Directional Ramps or Equivalent.