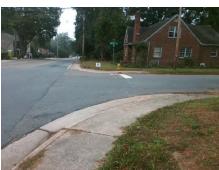

## Field Measurements/Component Compliance

Street 1 Name
Stop Condition-Street 2
Street 2 Name
Stop Condition-Street 1

VIRGINIA AV StopSign MATHESON AV None Possible Solutions:

Remove & Replace Curb Ramp With Two New Directional Ramps or Equivalent.

Surveyor Notes:

N/A

PROW/ADA:

R304.5.1, R304.2.2

| Compliance Description |                       | Data  | Comp | liance Description          | Data  |
|------------------------|-----------------------|-------|------|-----------------------------|-------|
| N/A                    | Ramp Length (in)      | 48.5  | No   | Ramp Slope (%)              | 8.6   |
| No                     | Ramp Width (in)       | 43.0  | Yes  | Ramp XSlope (%)             | 0.6   |
| N/A                    | Flare Type LT         | N/A   | N/A  | Flare Type RT               | N/A   |
| N/A                    | Flare Slope LT (%)    | N/A   | N/A  | Flare Slope RT (%)          | N/A   |
| N/A                    | Flare Traversable LT? | N/A   | N/A  | Flare Traversable RT?       | N/A   |
| N/A                    | Landing Length (in)   | N/A   | N/A  | DWS Provided?               | N/A   |
| N/A                    | Landing Width (in)    | N/A   | N/A  | DWS Contrast?               | N/A   |
| N/A                    | Landing Slope (%)     | N/A   | N/A  | DWS Length (in)             | N/A   |
| N/A                    | Landing X Slope (%)   | N/A   | N/A  | DWS Full Width?             | N/A   |
| N/A                    | Landing Curb? (Y/N)   | N/A   | N/A  | DWS Offset (in)             | N/A   |
| N/A                    | Shared Landing?       | N/A   |      |                             |       |
| N/A                    | Gutter Ponding?       | N/A   | N/A  | Gutter Slope (%)            | N/A   |
| N/A                    | Gutter Lip Ht (in)    | 0.5   | N/A  | Gutter X Slope (%)          | N/A   |
| N/A                    | Painted X Walk1?      | No    | N/A  | Painted X Walk2?            | No    |
|                        | X Walk 1 Direction    | To SE |      | X Walk 2 Direction          | To NE |
| N/A                    | X Walk 1 Width (in)   | N/A   | N/A  | X Walk 2 Width (in)         | N/A   |
|                        | X Walk 1 Slope (%)    | 2.0   |      | X Walk 2 Slope (%)          | 0.7   |
|                        | X Walk 1 X Slope (%)  | 0.9   |      | X Walk 2 X Slope (%)        | 2.3   |
| N/A                    | Ramp inside XWalk1?   | N/A   | N/A  | Ramp inside XWalk2?         | N/A   |
|                        | Road Slope (%)        | 1.3   | N/A  | Clear Space?                | N/A   |
|                        | Road X Slope (%)      | 2.4   | N/A  | Clear Space to XWalk (in)   | N/A   |
| N/A                    | Any Obstructions?     | N/A   | N/A  | Storm Grate/Utility Hazard? | N/A   |
|                        | Obstruction Type      |       | l    | Storm Grate/Utility Type    |       |
|                        |                       | N/A   |      |                             | N/A   |