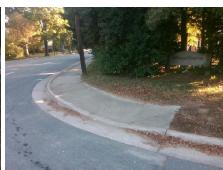

## Access Compliance Report Public Rights-of-Way (Curb Ramps)

Intersection ID: 17399 Main Street: BLUEBONNET\_RD Cross Street: RAMA\_RD Location: E

ADA ID: 983154508E35 Ramp Type: PerpDiag Initial Pass/Fail: Fail Overall Compliance: No Severity Score: 22.5

## Field Measurements/Component Compliance

Street 1 Name
Stop Condition-Street 2
Street 2 Name
Stop Condition-Street 1

RAMA RD None BLUEBONNET RD StopSign Possible Solutions:

Remove & Replace Curb Ramp With Two New Directional Ramps or Equivalent.

Surveyor Notes:

N/A

PROW/ADA:

Not Found, R304.5.1, R304.2.2, R304.5.3

Total Cost: \$ 3200.00

| Field Measurements/Component Compliance |                        |                       |       |                        |       |                         |       |
|-----------------------------------------|------------------------|-----------------------|-------|------------------------|-------|-------------------------|-------|
|                                         | Compliance Description |                       | Data  | Compliance Description |       | Description             | Data  |
|                                         | N/A                    | Ramp Length (in)      | 60.0  | No                     | Ramp  | Slope (%)               | 10.9  |
|                                         | No                     | Ramp Width (in)       | 40.0  | No                     | Ramp  | XSlope (%)              | 3.2   |
|                                         | N/A                    | Flare Type LT         | N/A   | N/A                    | Flare | Type RT                 | N/A   |
|                                         | N/A                    | Flare Slope LT (%)    | N/A   | N/A                    | Flare | Slope RT (%)            | N/A   |
|                                         | N/A                    | Flare Traversable LT? | N/A   | N/A                    | Flare | Traversable RT?         | N/A   |
|                                         | N/A                    | Landing Length (in)   | N/A   | N/A                    | DWS   | Provided?               | N/A   |
|                                         | N/A                    | Landing Width (in)    | N/A   | N/A                    | DWS   | Contrast?               | N/A   |
|                                         | N/A                    | Landing Slope (%)     | N/A   | N/A                    | DWS   | Length (in)             | N/A   |
|                                         | N/A                    | Landing X Slope (%)   | N/A   | N/A                    | DWS   | Full Width?             | N/A   |
|                                         | N/A                    | Landing Curb? (Y/N)   | N/A   | N/A                    | DWS   | Offset (in)             | N/A   |
|                                         | N/A                    | Shared Landing?       | N/A   |                        |       |                         |       |
|                                         | N/A                    | Gutter Ponding?       | N/A   | N/A                    | Gutte | r Slope (%)             | N/A   |
|                                         | N/A                    | Gutter Lip Ht (in)    | N/A   | N/A                    | Gutte | r X Slope (%)           | N/A   |
|                                         | N/A                    | Painted X Walk1?      | No    | N/A                    | Paint | ed X Walk2?             | No    |
|                                         |                        | X Walk 1 Direction    | To NW |                        | X Wa  | lk 2 Direction          | To SW |
|                                         | N/A                    | X Walk 1 Width (in)   | N/A   | N/A                    | X Wa  | lk 2 Width (in)         | N/A   |
|                                         |                        | X Walk 1 Slope (%)    | 2.0   |                        | X Wa  | lk 2 Slope (%)          | 0.4   |
|                                         |                        | X Walk 1 X Slope (%)  | 1.4   |                        | X Wa  | lk 2 X Slope (%)        | 1.6   |
|                                         | N/A                    | Ramp inside XWalk1?   | N/A   | N/A                    | Ramp  | inside XWalk2?          | N/A   |
|                                         |                        | Road Slope (%)        | 2.2   | N/A                    | Clear | Space?                  | N/A   |
|                                         |                        | Road X Slope (%)      | 0.2   | N/A                    | Clear | Space to XWalk (in)     | N/A   |
|                                         | N/A                    | Any Obstructions?     | N/A   | N/A                    | Storm | n Grate/Utility Hazard? | N/A   |
|                                         |                        | Obstruction Type      |       |                        | Storm | n Grate/Utility Type    |       |
|                                         |                        |                       | N/A   |                        |       |                         | N/A   |
|                                         |                        |                       |       | Yes                    | Surfa | ce Condition? (G/P)     | Good  |
| -                                       |                        |                       |       |                        |       |                         |       |