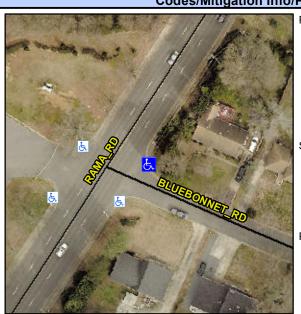

## Access Compliance Report Public Rights-of-Way (Curb Ramps)

Intersection ID: 17399 Main Street: BLUEBONNET\_RD Cross Street: RAMA\_RD Location: E

ADA ID: 983154508E35 Ramp Type: PerpDiag Initial Pass/Fail: Fail Overall Compliance: No Severity Score: 22.5

## Field Measurements/Component Compliance

Street 1 Name
Stop Condition-Street 2
Street 2 Name
Stop Condition-Street 1

RAMA RD None BLUEBONNET RD StopSign Possible Solutions:

Remove & Replace Curb Ramp With Two New Directional Ramps or Equivalent.