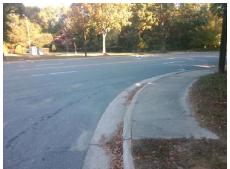

## Access Compliance Report Public Rights-of-Way (Curb Ramps)

Intersection ID: 17399 Main Street: BLUEBONNET\_RD Cross Street: RAMA\_RD Location: E

ADA ID: 983154508E35 Ramp Type: PerpDiag Initial Pass/Fail: Fail Overall Compliance: No Severity Score: 22.5

## Field Measurements/Component Compliance

Street 1 Name
Stop Condition-Street 2
Street 2 Name
Stop Condition-Street 1

RAMA RD None BLUEBONNET RD StopSign Possible Solutions:

Remove & Replace Curb Ramp With Two New Directional Ramps or Equivalent.

Surveyor Notes:

N/A

PROW/ADA:

Not Found, R304.5.1, R304.2.2, R304.5.3

Total Cost: \$ 3200.00

| Field Measurements/Component Compliance |                        |                       |       |                        |       |                         |       |
|-----------------------------------------|------------------------|-----------------------|-------|------------------------|-------|-------------------------|-------|
|                                         | Compliance Description |                       | Data  | Compliance Description |       | Description             | Data  |
|                                         | N/A                    | Ramp Length (in)      | 60.0  | No                     | Ramp  | Slope (%)               | 10.9  |
|                                         | No                     | Ramp Width (in)       | 40.0  | No                     | Ramp  | XSlope (%)              | 3.2   |
|                                         | N/A                    | Flare Type LT         | N/A   | N/A                    | Flare | Type RT                 | N/A   |
|                                         | N/A                    | Flare Slope LT (%)    | N/A   | N/A                    | Flare | Slope RT (%)            | N/A   |
|                                         | N/A                    | Flare Traversable LT? | N/A   | N/A                    | Flare | Traversable RT?         | N/A   |
|                                         | N/A                    | Landing Length (in)   | N/A   | N/A                    | DWS   | Provided?               | N/A   |
|                                         | N/A                    | Landing Width (in)    | N/A   | N/A                    | DWS   | Contrast?               | N/A   |
|                                         | N/A                    | Landing Slope (%)     | N/A   | N/A                    | DWS   | Length (in)             | N/A   |
|                                         | N/A                    | Landing X Slope (%)   | N/A   | N/A                    | DWS   | Full Width?             | N/A   |
|                                         | N/A                    | Landing Curb? (Y/N)   | N/A   | N/A                    | DWS   | Offset (in)             | N/A   |
|                                         | N/A                    | Shared Landing?       | N/A   |                        |       |                         |       |
|                                         | N/A                    | Gutter Ponding?       | N/A   | N/A                    | Gutte | r Slope (%)             | N/A   |
|                                         | N/A                    | Gutter Lip Ht (in)    | N/A   | N/A                    | Gutte | r X Slope (%)           | N/A   |
|                                         | N/A                    | Painted X Walk1?      | No    | N/A                    | Paint | ed X Walk2?             | No    |
|                                         |                        | X Walk 1 Direction    | To NW |                        | X Wa  | lk 2 Direction          | To SW |
|                                         | N/A                    | X Walk 1 Width (in)   | N/A   | N/A                    | X Wa  | lk 2 Width (in)         | N/A   |
|                                         |                        | X Walk 1 Slope (%)    | 2.0   |                        | X Wa  | lk 2 Slope (%)          | 0.4   |
|                                         |                        | X Walk 1 X Slope (%)  | 1.4   |                        | X Wa  | lk 2 X Slope (%)        | 1.6   |
|                                         | N/A                    | Ramp inside XWalk1?   | N/A   | N/A                    | Ramp  | inside XWalk2?          | N/A   |
|                                         |                        | Road Slope (%)        | 2.2   | N/A                    | Clear | Space?                  | N/A   |
|                                         |                        | Road X Slope (%)      | 0.2   | N/A                    | Clear | Space to XWalk (in)     | N/A   |
|                                         | N/A                    | Any Obstructions?     | N/A   | N/A                    | Storm | n Grate/Utility Hazard? | N/A   |
|                                         |                        | Obstruction Type      |       |                        | Storm | n Grate/Utility Type    |       |
|                                         |                        |                       | N/A   |                        |       |                         | N/A   |
|                                         |                        |                       |       | Yes                    | Surfa | ce Condition? (G/P)     | Good  |
| -                                       |                        |                       |       |                        |       |                         |       |