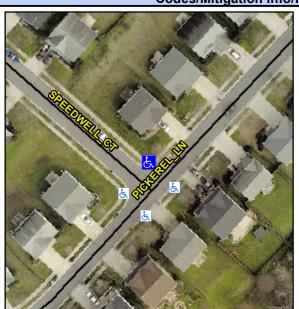

## Access Compliance Report Public Rights-of-Way (Curb Ramps)

Intersection ID: 42727 Main Street: SPEEDWELL\_CT Cross Street: PICKEREL\_LN Location: N

ADA ID: 98326943E10A Ramp Type: PerpDiag Initial Pass/Fail: Fail Overall Compliance: No Severity Score: 8.75

## Field Measurements/Component Compliance

Street 1 Name
Stop Condition-Street 2
Street 2 Name
Stop Condition-Street 1

SPEEDWELL CT
StopSign
PICKEREL LN
None

Possible Solutions:

Remove & Replace Curb Ramp With
Two New Directional Ramps or
Equivalent.