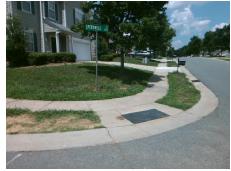

## Field Measurements/Component Compliance

Street 1 Name
Stop Condition-Street 2
Street 2 Name
Stop Condition-Street 1

SPEEDWELL CT
StopSign
PICKEREL LN
None

Possible Solutions:

Remove & Replace Curb Ramp With
Two New Directional Ramps or
Equivalent.

Surveyor Notes:

N/A

PROW/ADA:

R304.5.1

Total Cost: \$ 3200.00

| Compliance Description |                       | Data  | Compliance |       | Description             | Data  |
|------------------------|-----------------------|-------|------------|-------|-------------------------|-------|
| N/A                    | Ramp Length (in)      | 44.0  | Yes        | Ramp  | Slope (%)               | 6.8   |
| No                     | Ramp Width (in)       | 37.0  | Yes        | Ramp  | XSlope (%)              | 1.9   |
| N/A                    | Flare Type LT         | N/A   | N/A        | Flare | Type RT                 | N/A   |
| N/A                    | Flare Slope LT (%)    | N/A   | N/A        | Flare | Slope RT (%)            | N/A   |
| N/A                    | Flare Traversable LT? | N/A   | N/A        | Flare | Traversable RT?         | N/A   |
| N/A                    | Landing Length (in)   | N/A   | N/A        | DWS   | Provided?               | N/A   |
| N/A                    | Landing Width (in)    | N/A   | N/A        | DWS   | Contrast?               | N/A   |
| N/A                    | Landing Slope (%)     | N/A   | N/A        | DWS   | Length (in)             | N/A   |
| N/A                    | Landing X Slope (%)   | N/A   | N/A        | DWS   | Full Width?             | N/A   |
| N/A                    | Landing Curb? (Y/N)   | N/A   | N/A        | DWS   | Offset (in)             | N/A   |
| N/A                    | Shared Landing?       | N/A   |            |       |                         |       |
| N/A                    | Gutter Ponding?       | N/A   | N/A        | Gutte | r Slope (%)             | N/A   |
| N/A                    | Gutter Lip Ht (in)    | N/A   | N/A        | Gutte | r X Slope (%)           | N/A   |
| N/A                    | Painted X Walk1?      | No    | N/A        | Paint | ed X Walk2?             | No    |
|                        | X Walk 1 Direction    | To SW |            | X Wa  | lk 2 Direction          | To SE |
| N/A                    | X Walk 1 Width (in)   | N/A   | N/A        | X Wa  | lk 2 Width (in)         | N/A   |
|                        | X Walk 1 Slope (%)    | 0.7   |            | X Wa  | lk 2 Slope (%)          | 1.4   |
|                        | X Walk 1 X Slope (%)  | 1.1   |            | X Wa  | lk 2 X Slope (%)        | 0.8   |
| N/A                    | Ramp inside XWalk1?   | N/A   | N/A        | Ramp  | inside XWalk2?          | N/A   |
|                        | Road Slope (%)        | 0.4   | N/A        | Clear | Space?                  | N/A   |
|                        | Road X Slope (%)      | 0.7   | N/A        | Clear | Space to XWalk (in)     | N/A   |
| N/A                    | Any Obstructions?     | N/A   | N/A        | Storm | n Grate/Utility Hazard? | N/A   |
|                        | Obstruction Type      |       |            | Storm | n Grate/Utility Type    |       |
|                        |                       | N/A   |            |       |                         | N/A   |