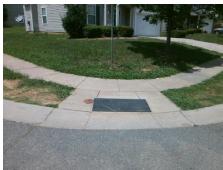

## Field Measurements/Component Compliance

Street 1 Name
Stop Condition-Street 2
Street 2 Name
Stop Condition-Street 1

SPEEDWELL CT
StopSign
PICKEREL LN
None

Possible Solutions:

Remove & Replace Curb Ramp With
Two New Directional Ramps or
Equivalent.

Surveyor Notes:

N/A

PROW/ADA:

R304.5.1

Total Cost: \$ 3200.00

| Compliance Description |                       | Data  | Compliance |       | Description             | Data  |
|------------------------|-----------------------|-------|------------|-------|-------------------------|-------|
| N/A                    | Ramp Length (in)      | 44.0  | Yes        | Ramp  | Slope (%)               | 6.8   |
| No                     | Ramp Width (in)       | 37.0  | Yes        | Ramp  | XSlope (%)              | 1.9   |
| N/A                    | Flare Type LT         | N/A   | N/A        | Flare | Type RT                 | N/A   |
| N/A                    | Flare Slope LT (%)    | N/A   | N/A        | Flare | Slope RT (%)            | N/A   |
| N/A                    | Flare Traversable LT? | N/A   | N/A        | Flare | Traversable RT?         | N/A   |
| N/A                    | Landing Length (in)   | N/A   | N/A        | DWS   | Provided?               | N/A   |
| N/A                    | Landing Width (in)    | N/A   | N/A        | DWS   | Contrast?               | N/A   |
| N/A                    | Landing Slope (%)     | N/A   | N/A        | DWS   | Length (in)             | N/A   |
| N/A                    | Landing X Slope (%)   | N/A   | N/A        | DWS   | Full Width?             | N/A   |
| N/A                    | Landing Curb? (Y/N)   | N/A   | N/A        | DWS   | Offset (in)             | N/A   |
| N/A                    | Shared Landing?       | N/A   |            |       |                         |       |
| N/A                    | Gutter Ponding?       | N/A   | N/A        | Gutte | r Slope (%)             | N/A   |
| N/A                    | Gutter Lip Ht (in)    | N/A   | N/A        | Gutte | r X Slope (%)           | N/A   |
| N/A                    | Painted X Walk1?      | No    | N/A        | Paint | ed X Walk2?             | No    |
|                        | X Walk 1 Direction    | To SW |            | X Wa  | lk 2 Direction          | To SE |
| N/A                    | X Walk 1 Width (in)   | N/A   | N/A        | X Wa  | lk 2 Width (in)         | N/A   |
|                        | X Walk 1 Slope (%)    | 0.7   |            | X Wa  | lk 2 Slope (%)          | 1.4   |
|                        | X Walk 1 X Slope (%)  | 1.1   |            | X Wa  | lk 2 X Slope (%)        | 0.8   |
| N/A                    | Ramp inside XWalk1?   | N/A   | N/A        | Ramp  | inside XWalk2?          | N/A   |
|                        | Road Slope (%)        | 0.4   | N/A        | Clear | Space?                  | N/A   |
|                        | Road X Slope (%)      | 0.7   | N/A        | Clear | Space to XWalk (in)     | N/A   |
| N/A                    | Any Obstructions?     | N/A   | N/A        | Storm | n Grate/Utility Hazard? | N/A   |
|                        | Obstruction Type      |       |            | Storm | n Grate/Utility Type    |       |
|                        |                       | N/A   |            |       |                         | N/A   |