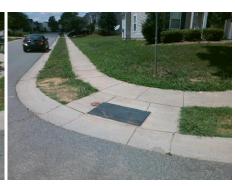

## Field Measurements/Component Compliance

Street 1 Name
Stop Condition-Street 2
Street 2 Name
Stop Condition-Street 1

SPEEDWELL CT
StopSign
PICKEREL LN
None

Possible Solutions:

Remove & Replace Curb Ramp With
Two New Directional Ramps or
Equivalent.

Surveyor Notes:

N/A

PROW/ADA:

R304.5.1

Total Cost: \$ 3200.00

| Compliance Description |                       | Data  | Compliance |       | Description             | Data  |
|------------------------|-----------------------|-------|------------|-------|-------------------------|-------|
| N/A                    | Ramp Length (in)      | 44.0  | Yes        | Ramp  | Slope (%)               | 6.8   |
| No                     | Ramp Width (in)       | 37.0  | Yes        | Ramp  | XSlope (%)              | 1.9   |
| N/A                    | Flare Type LT         | N/A   | N/A        | Flare | Type RT                 | N/A   |
| N/A                    | Flare Slope LT (%)    | N/A   | N/A        | Flare | Slope RT (%)            | N/A   |
| N/A                    | Flare Traversable LT? | N/A   | N/A        | Flare | Traversable RT?         | N/A   |
| N/A                    | Landing Length (in)   | N/A   | N/A        | DWS   | Provided?               | N/A   |
| N/A                    | Landing Width (in)    | N/A   | N/A        | DWS   | Contrast?               | N/A   |
| N/A                    | Landing Slope (%)     | N/A   | N/A        | DWS   | Length (in)             | N/A   |
| N/A                    | Landing X Slope (%)   | N/A   | N/A        | DWS   | Full Width?             | N/A   |
| N/A                    | Landing Curb? (Y/N)   | N/A   | N/A        | DWS   | Offset (in)             | N/A   |
| N/A                    | Shared Landing?       | N/A   |            |       |                         |       |
| N/A                    | Gutter Ponding?       | N/A   | N/A        | Gutte | r Slope (%)             | N/A   |
| N/A                    | Gutter Lip Ht (in)    | N/A   | N/A        | Gutte | r X Slope (%)           | N/A   |
| N/A                    | Painted X Walk1?      | No    | N/A        | Paint | ed X Walk2?             | No    |
|                        | X Walk 1 Direction    | To SW |            | X Wa  | lk 2 Direction          | To SE |
| N/A                    | X Walk 1 Width (in)   | N/A   | N/A        | X Wa  | lk 2 Width (in)         | N/A   |
|                        | X Walk 1 Slope (%)    | 0.7   |            | X Wa  | lk 2 Slope (%)          | 1.4   |
|                        | X Walk 1 X Slope (%)  | 1.1   |            | X Wa  | lk 2 X Slope (%)        | 0.8   |
| N/A                    | Ramp inside XWalk1?   | N/A   | N/A        | Ramp  | inside XWalk2?          | N/A   |
|                        | Road Slope (%)        | 0.4   | N/A        | Clear | Space?                  | N/A   |
|                        | Road X Slope (%)      | 0.7   | N/A        | Clear | Space to XWalk (in)     | N/A   |
| N/A                    | Any Obstructions?     | N/A   | N/A        | Storm | n Grate/Utility Hazard? | N/A   |
|                        | Obstruction Type      |       |            | Storm | n Grate/Utility Type    |       |
|                        |                       | N/A   |            |       |                         | N/A   |