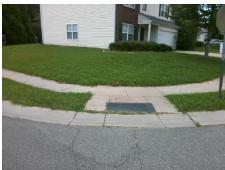

## Field Measurements/Component Compliance

Street 1 Name Stop Condition-Street 2 Street 2 Name Stop Condition-Street 1 WAKEROBIN LN None STARGRASS CT Remove & Replace Curb Ramp With **Two New Directional Ramps or** Equivalent.

Surveyor Notes:

Possible Solutions:

N/A

PROW/ADA:

Not Found, R304.5.1

StopSign

Total Cost: 3200.00

| Compliance Description |                       | Data  | Comp | liance Description          | Data  |
|------------------------|-----------------------|-------|------|-----------------------------|-------|
| N/A                    | Ramp Length (in)      | 48.0  | Yes  | Ramp Slope (%)              | 5.1   |
| No                     | Ramp Width (in)       | 40.0  | Yes  | Ramp XSlope (%)             | 1.8   |
| N/A                    | Flare Type LT         | N/A   | N/A  | Flare Type RT               | N/A   |
| N/A                    | Flare Slope LT (%)    | N/A   | N/A  | Flare Slope RT (%)          | N/A   |
| N/A                    | Flare Traversable LT? | N/A   | N/A  | Flare Traversable RT?       | N/A   |
| N/A                    | Landing Length (in)   | N/A   | N/A  | DWS Provided?               | N/A   |
| N/A                    | Landing Width (in)    | N/A   | N/A  | DWS Contrast?               | N/A   |
| N/A                    | Landing Slope (%)     | N/A   | N/A  | DWS Length (in)             | N/A   |
| N/A                    | Landing X Slope (%)   | N/A   | N/A  | DWS Full Width?             | N/A   |
| N/A                    | Landing Curb? (Y/N)   | N/A   | N/A  | DWS Offset (in)             | N/A   |
| N/A                    | Shared Landing?       | N/A   |      |                             |       |
| N/A                    | Gutter Ponding?       | N/A   | N/A  | Gutter Slope (%)            | N/A   |
| N/A                    | Gutter Lip Ht (in)    | N/A   | N/A  | Gutter X Slope (%)          | N/A   |
| N/A                    | Painted X Walk1?      | No    | N/A  | Painted X Walk2?            | No    |
|                        | X Walk 1 Direction    | To SE |      | X Walk 2 Direction          | To NE |
| N/A                    | X Walk 1 Width (in)   | N/A   | N/A  | X Walk 2 Width (in)         | N/A   |
|                        | X Walk 1 Slope (%)    | 0.2   |      | X Walk 2 Slope (%)          | 1.1   |
|                        | X Walk 1 X Slope (%)  | 3.1   |      | X Walk 2 X Slope (%)        | 0.5   |
| N/A                    | Ramp inside XWalk1?   | N/A   | N/A  | Ramp inside XWalk2?         | N/A   |
|                        | Road Slope (%)        | 1.9   | N/A  | Clear Space?                | N/A   |
|                        | Road X Slope (%)      | 2.4   | N/A  | Clear Space to XWalk (in)   | N/A   |
| N/A                    | Any Obstructions?     | N/A   | N/A  | Storm Grate/Utility Hazard? | N/A   |
|                        | Obstruction Type      |       | l    | Storm Grate/Utility Type    |       |
|                        |                       | N/A   |      |                             | N/A   |
|                        |                       |       | Yes  | Surface Condition? (G/P)    | Good  |