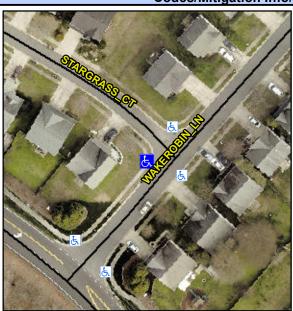

## **Access Compliance Report Public Rights-of-Way** (Curb Ramps)

Intersection ID: 42723 Main Street: STARGRASS CT **Cross Street: WAKEROBIN LN** Location: W ADA ID: 983A8D575118 Ramp Type: PerpDiag Initial Pass/Fail: Fail **Overall Compliance: No Severity Score:** 8.75

## Field Measurements/Component Compliance

Street 1 Name Stop Condition-Street 2 Street 2 Name Stop Condition-Street 1 WAKEROBIN LN None STARGRASS CT Remove & Replace Curb Ramp With **Two New Directional Ramps or** Equivalent.