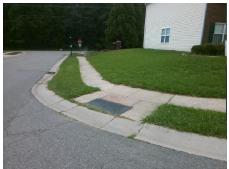

## Field Measurements/Component Compliance

Street 1 Name Stop Condition-Street 2 Street 2 Name Stop Condition-Street 1 WAKEROBIN LN None STARGRASS CT Remove & Replace Curb Ramp With **Two New Directional Ramps or** Equivalent.

Surveyor Notes:

Possible Solutions:

N/A

PROW/ADA:

Not Found, R304.5.1

StopSign

Total Cost: 3200.00

| Compliance Description |                       | Data  | Comp | liance Description          | Data  |
|------------------------|-----------------------|-------|------|-----------------------------|-------|
| N/A                    | Ramp Length (in)      | 48.0  | Yes  | Ramp Slope (%)              | 5.1   |
| No                     | Ramp Width (in)       | 40.0  | Yes  | Ramp XSlope (%)             | 1.8   |
| N/A                    | Flare Type LT         | N/A   | N/A  | Flare Type RT               | N/A   |
| N/A                    | Flare Slope LT (%)    | N/A   | N/A  | Flare Slope RT (%)          | N/A   |
| N/A                    | Flare Traversable LT? | N/A   | N/A  | Flare Traversable RT?       | N/A   |
| N/A                    | Landing Length (in)   | N/A   | N/A  | DWS Provided?               | N/A   |
| N/A                    | Landing Width (in)    | N/A   | N/A  | DWS Contrast?               | N/A   |
| N/A                    | Landing Slope (%)     | N/A   | N/A  | DWS Length (in)             | N/A   |
| N/A                    | Landing X Slope (%)   | N/A   | N/A  | DWS Full Width?             | N/A   |
| N/A                    | Landing Curb? (Y/N)   | N/A   | N/A  | DWS Offset (in)             | N/A   |
| N/A                    | Shared Landing?       | N/A   |      |                             |       |
| N/A                    | Gutter Ponding?       | N/A   | N/A  | Gutter Slope (%)            | N/A   |
| N/A                    | Gutter Lip Ht (in)    | N/A   | N/A  | Gutter X Slope (%)          | N/A   |
| N/A                    | Painted X Walk1?      | No    | N/A  | Painted X Walk2?            | No    |
|                        | X Walk 1 Direction    | To SE |      | X Walk 2 Direction          | To NE |
| N/A                    | X Walk 1 Width (in)   | N/A   | N/A  | X Walk 2 Width (in)         | N/A   |
|                        | X Walk 1 Slope (%)    | 0.2   |      | X Walk 2 Slope (%)          | 1.1   |
|                        | X Walk 1 X Slope (%)  | 3.1   |      | X Walk 2 X Slope (%)        | 0.5   |
| N/A                    | Ramp inside XWalk1?   | N/A   | N/A  | Ramp inside XWalk2?         | N/A   |
|                        | Road Slope (%)        | 1.9   | N/A  | Clear Space?                | N/A   |
|                        | Road X Slope (%)      | 2.4   | N/A  | Clear Space to XWalk (in)   | N/A   |
| N/A                    | Any Obstructions?     | N/A   | N/A  | Storm Grate/Utility Hazard? | N/A   |
|                        | Obstruction Type      |       | l    | Storm Grate/Utility Type    |       |
|                        |                       | N/A   |      |                             | N/A   |
|                        |                       |       | Yes  | Surface Condition? (G/P)    | Good  |