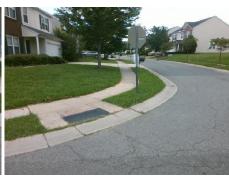

## Field Measurements/Component Compliance

Street 1 Name Stop Condition-Street 2 Street 2 Name Stop Condition-Street 1 WAKEROBIN LN None STARGRASS CT Remove & Replace Curb Ramp With **Two New Directional Ramps or** Equivalent.

Surveyor Notes:

Possible Solutions:

N/A

PROW/ADA:

Not Found, R304.5.1

StopSign

Total Cost: 3200.00

| Compliance Description |                       | Data  | Comp | liance Description          | Data  |
|------------------------|-----------------------|-------|------|-----------------------------|-------|
| N/A                    | Ramp Length (in)      | 48.0  | Yes  | Ramp Slope (%)              | 5.1   |
| No                     | Ramp Width (in)       | 40.0  | Yes  | Ramp XSlope (%)             | 1.8   |
| N/A                    | Flare Type LT         | N/A   | N/A  | Flare Type RT               | N/A   |
| N/A                    | Flare Slope LT (%)    | N/A   | N/A  | Flare Slope RT (%)          | N/A   |
| N/A                    | Flare Traversable LT? | N/A   | N/A  | Flare Traversable RT?       | N/A   |
| N/A                    | Landing Length (in)   | N/A   | N/A  | DWS Provided?               | N/A   |
| N/A                    | Landing Width (in)    | N/A   | N/A  | DWS Contrast?               | N/A   |
| N/A                    | Landing Slope (%)     | N/A   | N/A  | DWS Length (in)             | N/A   |
| N/A                    | Landing X Slope (%)   | N/A   | N/A  | DWS Full Width?             | N/A   |
| N/A                    | Landing Curb? (Y/N)   | N/A   | N/A  | DWS Offset (in)             | N/A   |
| N/A                    | Shared Landing?       | N/A   |      |                             |       |
| N/A                    | Gutter Ponding?       | N/A   | N/A  | Gutter Slope (%)            | N/A   |
| N/A                    | Gutter Lip Ht (in)    | N/A   | N/A  | Gutter X Slope (%)          | N/A   |
| N/A                    | Painted X Walk1?      | No    | N/A  | Painted X Walk2?            | No    |
|                        | X Walk 1 Direction    | To SE |      | X Walk 2 Direction          | To NE |
| N/A                    | X Walk 1 Width (in)   | N/A   | N/A  | X Walk 2 Width (in)         | N/A   |
|                        | X Walk 1 Slope (%)    | 0.2   |      | X Walk 2 Slope (%)          | 1.1   |
|                        | X Walk 1 X Slope (%)  | 3.1   |      | X Walk 2 X Slope (%)        | 0.5   |
| N/A                    | Ramp inside XWalk1?   | N/A   | N/A  | Ramp inside XWalk2?         | N/A   |
|                        | Road Slope (%)        | 1.9   | N/A  | Clear Space?                | N/A   |
|                        | Road X Slope (%)      | 2.4   | N/A  | Clear Space to XWalk (in)   | N/A   |
| N/A                    | Any Obstructions?     | N/A   | N/A  | Storm Grate/Utility Hazard? | N/A   |
|                        | Obstruction Type      |       | l    | Storm Grate/Utility Type    |       |
|                        |                       | N/A   |      |                             | N/A   |
|                        |                       |       | Yes  | Surface Condition? (G/P)    | Good  |