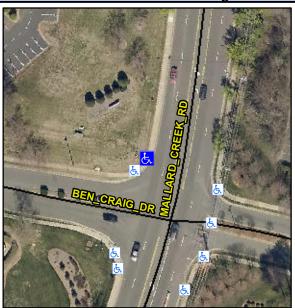

## Access Compliance Report Public Rights-of-Way (Curb Ramps)

Intersection ID: 4810Main Street:BEN\_CRAIG\_DRCross Street:MALLARD\_CREEK\_RDLocation:NADA ID: 9842802DD9B9Ramp Type:PerpInitial Pass/Fail:FailOverall Compliance:NoSeverity Score:22.5

## Field Measurements/Component Compliance

| Street 1 Name           | MALLARD CREEK RD |
|-------------------------|------------------|
| Stop Condition-Street 2 | None             |
| Street 2 Name           | N/A              |
| Stop Condition-Street 1 | N/A              |