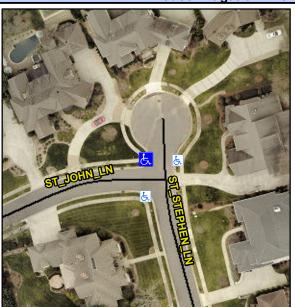

## Access Compliance Report Public Rights-of-Way (Curb Ramps)

Intersection ID: 49183Main Street: ST\_JOHN\_LNCross Street: ST\_STEPHEN\_LNLocation: NWADA ID: 984E4290CA8ERamp Type: ParaDiagInitial Pass/Fail: Fail Overall Compliance: No Severity Score: 10