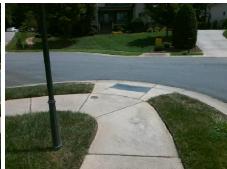

## Access Compliance Report Public Rights-of-Way (Curb Ramps)

Intersection ID: 49183Main Street: ST\_JOHN\_LNCross Street: ST\_STEPHEN\_LNLocation: NWADA ID: 984E4290CA8ERamp Type: ParaDiagInitial Pass/Fail: Fail Overall Compliance: No Severity Score: 10

Remove & Replace Curb Ramp With
Two New Directional Ramps or
Equivalent.

Surveyor Notes:

LT RP < 5%

PROW/ADA:

R304.5.1, R304.5.3

Total Cost: \$ 3200.00

| Field Measurements/Component Compliance |                      |      |                        |                             |      |
|-----------------------------------------|----------------------|------|------------------------|-----------------------------|------|
| Compliance Description                  |                      | Data | Compliance Description |                             | Data |
| N/A                                     | Ramp Length LT (in)  | 46.0 | N/A                    | Ramp Length RT (in)         | 35.0 |
| No                                      | Ramp Width LT (in)   | 46.5 | No                     | Ramp Width RT (in)          | 46.5 |
| Yes                                     | Ramp Slope LT (%)    | 3.7  | Yes                    | Ramp Slope RT (%)           | 8.2  |
| No                                      | Ramp XSlope LT (%)   | 4.3  | No                     | Ramp XSlope RT (%)          | 2.9  |
| N/A                                     | Landing Length (in)  | N/A  | N/A                    | DWS Provided?               | N/A  |
| N/A                                     | Landing Width (in)   | N/A  | N/A                    | DWS Contrast?               | N/A  |
| N/A                                     | Landing Slope (%)    | N/A  | N/A                    | DWS Length (in)             | N/A  |
| N/A                                     | Landing X Slope (%)  | N/A  | N/A                    | DWS Full Width?             | N/A  |
| N/A                                     | Landing Curb? (Y/N)  | N/A  | N/A                    | DWS Offset (in)             | N/A  |
| N/A                                     | Shared Landing?      | N/A  |                        |                             |      |
| N/A                                     | Gutter Ponding?      | N/A  | N/A                    | Gutter Slope (%)            | N/A  |
| N/A                                     | Gutter Lip Ht (in)   | N/A  | N/A                    | Gutter X Slope (%)          | N/A  |
| N/A                                     | Painted X Walk1?     | No   | N/A                    | Painted X Walk2?            | No   |
|                                         | X Walk 1 Direction   | To S |                        | X Walk 2 Direction          | То Е |
| N/A                                     | X Walk 1 Width (in)  | N/A  | N/A                    | X Walk 2 Width (in)         | N/A  |
|                                         | X Walk 1 Slope (%)   | 3.2  |                        | X Walk 2 Slope (%)          | 1.9  |
|                                         | X Walk 1 X Slope (%) | 3.4  |                        | X Walk 2 X Slope (%)        | 2.8  |
| N/A                                     | Ramp inside XWalk1?  | N/A  | N/A                    | Ramp inside XWalk2?         | N/A  |
|                                         | Road Slope (%)       | 4.2  | N/A                    | Clear Space?                | N/A  |
|                                         | Road X Slope (%)     | 3.7  | N/A                    | Clear Space to XWalk (in)   | N/A  |
| N/A                                     | Any Obstructions?    | N/A  | N/A                    | Storm Grate/Utility Hazard? | N/A  |
|                                         | Obstruction Type     |      |                        | Storm Grate/Utility Type    |      |
|                                         |                      | N/A  |                        |                             | N/A  |
|                                         |                      |      | Yes                    | Surface Condition? (G/P)    | Good |
|                                         |                      |      | N/A                    | Curb Slope (%)              | 4.7  |
|                                         |                      |      |                        |                             |      |