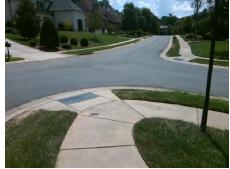

## Access Compliance Report Public Rights-of-Way (Curb Ramps)

Intersection ID: 49183Main Street: ST\_JOHN\_LNCross Street: ST\_STEPHEN\_LNLocation: NWADA ID: 984E4290CA8ERamp Type: ParaDiagInitial Pass/Fail: Fail Overall Compliance: No Severity Score: 10

Remove & Replace Curb Ramp With
Two New Directional Ramps or
Equivalent.

Surveyor Notes:

LT RP < 5%

PROW/ADA:

R304.5.1, R304.5.3

Total Cost: \$ 3200.00

| Field Measurements/Component Compliance |                      |      |                        |                             |      |
|-----------------------------------------|----------------------|------|------------------------|-----------------------------|------|
| Compliance Description                  |                      | Data | Compliance Description |                             | Data |
| N/A                                     | Ramp Length LT (in)  | 46.0 | N/A                    | Ramp Length RT (in)         | 35.0 |
| No                                      | Ramp Width LT (in)   | 46.5 | No                     | Ramp Width RT (in)          | 46.5 |
| Yes                                     | Ramp Slope LT (%)    | 3.7  | Yes                    | Ramp Slope RT (%)           | 8.2  |
| No                                      | Ramp XSlope LT (%)   | 4.3  | No                     | Ramp XSlope RT (%)          | 2.9  |
| N/A                                     | Landing Length (in)  | N/A  | N/A                    | DWS Provided?               | N/A  |
| N/A                                     | Landing Width (in)   | N/A  | N/A                    | DWS Contrast?               | N/A  |
| N/A                                     | Landing Slope (%)    | N/A  | N/A                    | DWS Length (in)             | N/A  |
| N/A                                     | Landing X Slope (%)  | N/A  | N/A                    | DWS Full Width?             | N/A  |
| N/A                                     | Landing Curb? (Y/N)  | N/A  | N/A                    | DWS Offset (in)             | N/A  |
| N/A                                     | Shared Landing?      | N/A  |                        |                             |      |
| N/A                                     | Gutter Ponding?      | N/A  | N/A                    | Gutter Slope (%)            | N/A  |
| N/A                                     | Gutter Lip Ht (in)   | N/A  | N/A                    | Gutter X Slope (%)          | N/A  |
| N/A                                     | Painted X Walk1?     | No   | N/A                    | Painted X Walk2?            | No   |
|                                         | X Walk 1 Direction   | To S |                        | X Walk 2 Direction          | То Е |
| N/A                                     | X Walk 1 Width (in)  | N/A  | N/A                    | X Walk 2 Width (in)         | N/A  |
|                                         | X Walk 1 Slope (%)   | 3.2  |                        | X Walk 2 Slope (%)          | 1.9  |
|                                         | X Walk 1 X Slope (%) | 3.4  |                        | X Walk 2 X Slope (%)        | 2.8  |
| N/A                                     | Ramp inside XWalk1?  | N/A  | N/A                    | Ramp inside XWalk2?         | N/A  |
|                                         | Road Slope (%)       | 4.2  | N/A                    | Clear Space?                | N/A  |
|                                         | Road X Slope (%)     | 3.7  | N/A                    | Clear Space to XWalk (in)   | N/A  |
| N/A                                     | Any Obstructions?    | N/A  | N/A                    | Storm Grate/Utility Hazard? | N/A  |
|                                         | Obstruction Type     |      |                        | Storm Grate/Utility Type    |      |
|                                         |                      | N/A  |                        |                             | N/A  |
|                                         |                      |      | Yes                    | Surface Condition? (G/P)    | Good |
|                                         |                      |      | N/A                    | Curb Slope (%)              | 4.7  |
|                                         |                      |      |                        |                             |      |