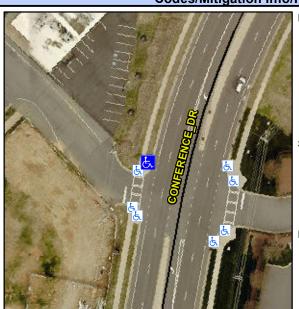

## Access Compliance Report Public Rights-of-Way (Curb Ramps)

Intersection ID: 10023914Main Street: CONFERENCE\_DRCross Street: N/ALocation:NWADA ID: 985B0BCEC553Ramp Type: PerpInitial Pass/Fail: FailOverall Compliance: NoSeverity Score: 13.75

## Field Measurements/Component Compliance

Street 1 Name

CONFERENCE DR

Stop Condition-Street 2

None

Street 2 Name

N/A

Stop Condition-Street 1