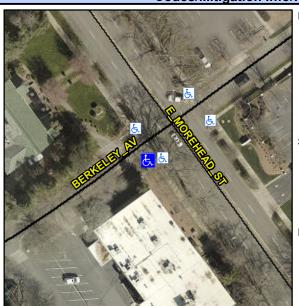

**Cross Street: E MOREHEAD ST** Intersection ID: 14337 Main Street: BERKELEY AV Location: SW **Overall Compliance: No** 12.5 **ADA ID: 985D75CE7FB9** Ramp Type: Directional1 Initial Pass/Fail: Fail **Severity Score:** 

N/A

To NW

Any Obstructions?

**Obstruction Type** 

**BERKELEY AV** Street 1 Name Stop Condition-Street 1 None Street 2 Name N/A Stop Condition-Street 2 N/A

| COCIDIO COIGNON               |      | i ioia iiioao         |
|-------------------------------|------|-----------------------|
| Possible Solutions:           | Comp | liance Description    |
| Remove & Replace Entire Ramp. | N/A  | Ramp Length (in)      |
|                               | Yes  | Ramp Width (in)       |
|                               | Yes  | Ramp Slope (%)        |
|                               | No   | Ramp XSlope (%)       |
|                               | N/A  | Flare Type LT         |
|                               | N/A  | Flare Slope LT (%)    |
| Surveyor Notes:               | N/A  | Flare Traversable LT? |
| N/A                           | N/A  | Landing Length (in)   |
|                               | N/A  | Landing Width (in)    |
|                               | N/A  | Landing Slope (%)     |
|                               | N/A  | Landing X Slope (%)   |
| PROW/ADA:                     | N/A  | Landing Curb? (Y/N)   |
| R304.5.3                      | N/A  | Shared Landing?       |
|                               | N/A  | Gutter Ponding?       |
|                               | N/A  | Gutter Lip Ht (in)    |
|                               | N/A  | Painted X Walk1?      |
|                               |      | X Walk 1 Direction    |
|                               |      | X Walk 1 Width (in)   |
|                               |      | X Walk 1 Slope (%)    |
|                               |      | X Walk 1 X Slope (%)  |
|                               | N/A  | Ramp inside XWalk1?   |