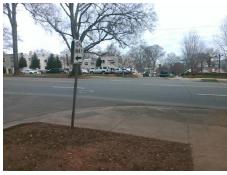

**Cross Street: E MOREHEAD ST** Intersection ID: 14337 Main Street: BERKELEY AV Location: SW **Overall Compliance: No** 12.5 **ADA ID: 985D75CE7FB9** Ramp Type: Directional1 Initial Pass/Fail: Fail **Severity Score:** 

N/A

To NW

Any Obstructions?

**Obstruction Type** 

**BERKELEY AV** Street 1 Name Stop Condition-Street 1 None Street 2 Name N/A Stop Condition-Street 2 N/A

| COCIDIO COIGNON               |      | i ioia iiioao         |
|-------------------------------|------|-----------------------|
| Possible Solutions:           | Comp | liance Description    |
| Remove & Replace Entire Ramp. | N/A  | Ramp Length (in)      |
|                               | Yes  | Ramp Width (in)       |
|                               | Yes  | Ramp Slope (%)        |
|                               | No   | Ramp XSlope (%)       |
|                               | N/A  | Flare Type LT         |
|                               | N/A  | Flare Slope LT (%)    |
| Surveyor Notes:               | N/A  | Flare Traversable LT? |
| N/A                           | N/A  | Landing Length (in)   |
|                               | N/A  | Landing Width (in)    |
|                               | N/A  | Landing Slope (%)     |
|                               | N/A  | Landing X Slope (%)   |
| PROW/ADA:                     | N/A  | Landing Curb? (Y/N)   |
| R304.5.3                      | N/A  | Shared Landing?       |
|                               | N/A  | Gutter Ponding?       |
|                               | N/A  | Gutter Lip Ht (in)    |
|                               | N/A  | Painted X Walk1?      |
|                               |      | X Walk 1 Direction    |
|                               |      | X Walk 1 Width (in)   |
|                               |      | X Walk 1 Slope (%)    |
|                               |      | X Walk 1 X Slope (%)  |
|                               | N/A  | Ramp inside XWalk1?   |