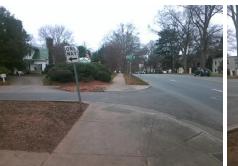

**Cross Street: E MOREHEAD ST** Intersection ID: 14337 Main Street: BERKELEY AV Location: SW **Overall Compliance: No** 12.5 **ADA ID: 985D75CE7FB9** Ramp Type: Directional1 Initial Pass/Fail: Fail **Severity Score:** 

N/A

To NW

Any Obstructions?

**Obstruction Type** 

**BERKELEY AV** Street 1 Name Stop Condition-Street 1 None Street 2 Name N/A Stop Condition-Street 2 N/A

| COCIDIO COIGNON               |      | i ioia iiioao         |
|-------------------------------|------|-----------------------|
| Possible Solutions:           | Comp | liance Description    |
| Remove & Replace Entire Ramp. | N/A  | Ramp Length (in)      |
|                               | Yes  | Ramp Width (in)       |
|                               | Yes  | Ramp Slope (%)        |
|                               | No   | Ramp XSlope (%)       |
|                               | N/A  | Flare Type LT         |
|                               | N/A  | Flare Slope LT (%)    |
| Surveyor Notes:               | N/A  | Flare Traversable LT? |
| N/A                           | N/A  | Landing Length (in)   |
|                               | N/A  | Landing Width (in)    |
|                               | N/A  | Landing Slope (%)     |
|                               | N/A  | Landing X Slope (%)   |
| PROW/ADA:                     | N/A  | Landing Curb? (Y/N)   |
| R304.5.3                      | N/A  | Shared Landing?       |
|                               | N/A  | Gutter Ponding?       |
|                               | N/A  | Gutter Lip Ht (in)    |
|                               | N/A  | Painted X Walk1?      |
|                               |      | X Walk 1 Direction    |
|                               |      | X Walk 1 Width (in)   |
|                               |      | X Walk 1 Slope (%)    |
|                               |      | X Walk 1 X Slope (%)  |
|                               | N/A  | Ramp inside XWalk1?   |