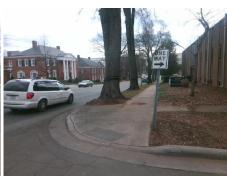

**Cross Street: E MOREHEAD ST** Intersection ID: 14337 Main Street: BERKELEY AV Location: SW **Overall Compliance: No** 12.5 **ADA ID: 985D75CE7FB9** Ramp Type: Directional1 Initial Pass/Fail: Fail **Severity Score:** 

N/A

To NW

Any Obstructions?

**Obstruction Type** 

**BERKELEY AV** Street 1 Name Stop Condition-Street 1 None Street 2 Name N/A Stop Condition-Street 2 N/A

| COCIDIO COIGNON               |      | i ioia iiioao         |
|-------------------------------|------|-----------------------|
| Possible Solutions:           | Comp | liance Description    |
| Remove & Replace Entire Ramp. | N/A  | Ramp Length (in)      |
|                               | Yes  | Ramp Width (in)       |
|                               | Yes  | Ramp Slope (%)        |
|                               | No   | Ramp XSlope (%)       |
|                               | N/A  | Flare Type LT         |
|                               | N/A  | Flare Slope LT (%)    |
| Surveyor Notes:               | N/A  | Flare Traversable LT? |
| N/A                           | N/A  | Landing Length (in)   |
|                               | N/A  | Landing Width (in)    |
|                               | N/A  | Landing Slope (%)     |
|                               | N/A  | Landing X Slope (%)   |
| PROW/ADA:                     | N/A  | Landing Curb? (Y/N)   |
| R304.5.3                      | N/A  | Shared Landing?       |
|                               | N/A  | Gutter Ponding?       |
|                               | N/A  | Gutter Lip Ht (in)    |
|                               | N/A  | Painted X Walk1?      |
|                               |      | X Walk 1 Direction    |
|                               |      | X Walk 1 Width (in)   |
|                               |      | X Walk 1 Slope (%)    |
|                               |      | X Walk 1 X Slope (%)  |
|                               | N/A  | Ramp inside XWalk1?   |