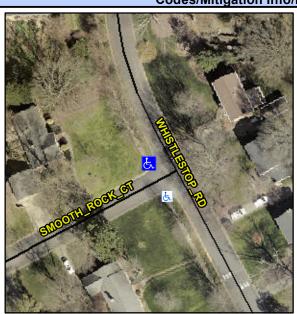

## Access Compliance Report Public Rights-of-Way (Curb Ramps)

Intersection ID: 22055 Main Street: SMOOTH\_ROCK\_CT Cross Street: WHISTLESTOP\_RD Location: N

ADA ID: 985DEDCFBF1E Ramp Type: PerpDiag Initial Pass/Fail: Fail Overall Compliance: No Severity Score: 25

## Field Measurements/Component Compliance

Street 1 Name
Stop Condition-Street 2
Street 2 Name
Stop Condition-Street 1

SMOOTH ROCK CT
StopSign
WHISTLESTOP RD
None

Possible Solutions:

Remove & Replace Curb Ramp With Two New Directional Ramps or Equivalent.