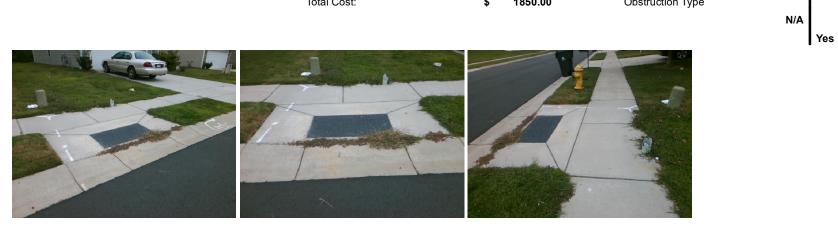

## Access Compliance Report Public Rights-of-Way (Curb Ramps)

|                                         |                            |                        |       | 0       | 01                                             |                       |      |                             | Lander                      | 014/ |  |
|-----------------------------------------|----------------------------|------------------------|-------|---------|------------------------------------------------|-----------------------|------|-----------------------------|-----------------------------|------|--|
| Intersection ID: 50619                  | Main Street: COTTON_GUM_RD |                        |       | Cross   | Cross Street: YELLOW_OAK_RD                    |                       |      |                             | Location:                   | SW   |  |
| ADA ID: 985FB915B56A                    | Ramp Type: Perp            |                        |       | Initial | Initial Pass/Fail: Fail Overall Compliance: No |                       |      |                             | o Severity Score:           | 10   |  |
| Codes/Mitigation Info/Possible Solution |                            |                        |       |         | Field Measurements/Component Compliance        |                       |      |                             |                             |      |  |
|                                         |                            | Possible Solutions:    |       |         | Compliance Description                         |                       |      | Data Compliance Description |                             |      |  |
|                                         |                            | Remove & Replace Entir | e Ram | p.      | N/A                                            | Ramp Length (in)      | 48.0 | Yes                         | Ramp Slope (%)              | 5.8  |  |
|                                         | HARLING IN                 | · ·                    |       | •       | No                                             | Ramp Width (in)       | 47.5 | Yes                         | Ramp XSlope (%)             | 2.6  |  |
| MAG MAN                                 | Carl Party and Carl        |                        |       |         | N/A                                            | Flare Type LT         | N/A  | N/A                         | Flare Type RT               | N/A  |  |
|                                         |                            |                        |       |         | N/A                                            | Flare Slope LT (%)    | N/A  | N/A                         | Flare Slope RT (%)          | N/A  |  |
| the second is in                        | S. & NEW ON ONR DO         |                        |       |         | N/A                                            | Flare Traversable LT? | N/A  | N/A                         | Flare Traversable RT?       | N/A  |  |
|                                         |                            |                        |       |         | N/A                                            | Landing Length (in)   | N/A  | N/A                         | DWS Provided?               | N/A  |  |
| S-S-S-                                  |                            | Surveyor Notes:        |       |         | N/A                                            | Landing Width (in)    | N/A  | N/A                         | DWS Contrast?               | N/A  |  |
|                                         |                            | N/A                    |       |         | N/A                                            | Landing Slope (%)     | N/A  | N/A                         | DWS Length (in)             | N/A  |  |
|                                         |                            |                        |       |         | N/A                                            | Landing X Slope (%)   | N/A  | N/A                         | DWS Full Width?             | N/A  |  |
|                                         |                            |                        |       |         | N/A                                            | Landing Curb? (Y/N)   | N/A  | N/A                         | DWS Offset (in)             | N/A  |  |
|                                         |                            |                        |       |         | N/A                                            | Shared Landing?       | N/A  |                             |                             |      |  |
|                                         | PROW/ADA:                  |                        |       | N/A     | Gutter Ponding?                                | N/A                   | N/A  | Gutter Slope (%)            | N/A                         |      |  |
|                                         | Not Found, R304.5.1        |                        |       | N/A     | Gutter Lip Ht (in)                             | N/A                   | N/A  | Gutter X Slope (%)          | N/A                         |      |  |
|                                         |                            |                        |       |         | N/A                                            | Painted X Walk1?      | No   | N/A                         | Painted X Walk2?            | N/A  |  |
|                                         |                            |                        |       |         |                                                | X Walk 1 Direction    | To E |                             | X Walk 2 Direction          | N/A  |  |
|                                         |                            |                        |       |         | N/A                                            | X Walk 1 Width (in)   | N/A  | N/A                         | X Walk 2 Width (in)         | N/A  |  |
| Street 1 Name                           | COTTON GUM RD              |                        |       |         |                                                | X Walk 1 Slope (%)    | 3.5  |                             | X Walk 2 Slope (%)          | N/A  |  |
| Stop Condition-Street 2                 | None                       |                        |       |         |                                                | X Walk 1 X Slope (%)  | 3.0  |                             | X Walk 2 X Slope (%)        | N/A  |  |
| Street 2 Name                           | N/A                        |                        |       |         | N/A                                            | Ramp inside XWalk1?   | N/A  | N/A                         | Ramp inside XWalk2?         | N/A  |  |
| Stop Condition-Street 1                 | N/A                        |                        |       |         |                                                | Road Slope (%)        | N/A  | N/A                         | Clear Space?                | N/A  |  |
|                                         |                            |                        |       |         |                                                | Road X Slope (%)      | N/A  | N/A                         | Clear Space to XWalk (in)   | N/A  |  |
|                                         |                            |                        |       |         | N/A                                            | Any Obstructions?     | N/A  | N/A                         | Storm Grate/Utility Hazard? | N/A  |  |
|                                         |                            | Total Cost:            | \$    | 1850.00 |                                                | Obstruction Type      |      |                             | Storm Grate/Utility Type    |      |  |
|                                         |                            |                        |       |         |                                                |                       | N/A  |                             |                             | N/A  |  |