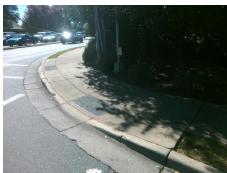

## Access Compliance Report Public Rights-of-Way (Curb Ramps)

Intersection ID: 17009Main Street:N\_WENDOVER\_RDCross Street:RANDOLPH\_RDLocation:WADA ID: 986982A6AF61Ramp Type:PerpInitial Pass/Fail:FailOverall Compliance:NoSeverity Score:33.75

## Field Measurements/Component Compliance

Street 1 Name

RANDOLPH RD

Stop Condition-Street 2

Signal

Street 2 Name

N/A

Stop Condition-Street 1

N/A

Total Cost: \$ 1850.00

| Field Measurements/Component Compliance |                       |       |                        |                             |      |
|-----------------------------------------|-----------------------|-------|------------------------|-----------------------------|------|
| Compliance Description                  |                       | Data  | Compliance Description |                             | Data |
| N/A                                     | Ramp Length (in)      | 82.5  | Yes                    | Ramp Slope (%)              | 7.8  |
| No                                      | Ramp Width (in)       | 46.0  | No                     | Ramp XSlope (%)             | 7.3  |
| N/A                                     | Flare Type LT         | N/A   | N/A                    | Flare Type RT               | N/A  |
| N/A                                     | Flare Slope LT (%)    | N/A   | N/A                    | Flare Slope RT (%)          | N/A  |
| N/A                                     | Flare Traversable LT? | N/A   | N/A                    | Flare Traversable RT?       | N/A  |
| N/A                                     | Landing Length (in)   | N/A   | N/A                    | DWS Provided?               | N/A  |
| N/A                                     | Landing Width (in)    | N/A   | N/A                    | DWS Contrast?               | N/A  |
| N/A                                     | Landing Slope (%)     | N/A   | N/A                    | DWS Length (in)             | N/A  |
| N/A                                     | Landing X Slope (%)   | N/A   | N/A                    | DWS Full Width?             | N/A  |
| N/A                                     | Landing Curb? (Y/N)   | N/A   | N/A                    | DWS Offset (in)             | N/A  |
| N/A                                     | Shared Landing?       | N/A   |                        |                             |      |
| N/A                                     | Gutter Ponding?       | N/A   | N/A                    | Gutter Slope (%)            | N/A  |
| N/A                                     | Gutter Lip Ht (in)    | N/A   | N/A                    | Gutter X Slope (%)          | N/A  |
| N/A                                     | Painted X Walk1?      | Yes   | N/A                    | Painted X Walk2?            | N/A  |
|                                         | X Walk 1 Direction    | To NE |                        | X Walk 2 Direction          | N/A  |
| N/A                                     | X Walk 1 Width (in)   | 113.0 | N/A                    | X Walk 2 Width (in)         | N/A  |
|                                         | X Walk 1 Slope (%)    | 0.4   |                        | X Walk 2 Slope (%)          | N/A  |
|                                         | X Walk 1 X Slope (%)  | 5.6   |                        | X Walk 2 X Slope (%)        | N/A  |
| N/A                                     | Ramp inside XWalk1?   | Yes   | N/A                    | Ramp inside XWalk2?         | N/A  |
|                                         | Road Slope (%)        | N/A   | N/A                    | Clear Space?                | N/A  |
|                                         | Road X Slope (%)      | N/A   | N/A                    | Clear Space to XWalk (in)   | N/A  |
| N/A                                     | Any Obstructions?     | N/A   | N/A                    | Storm Grate/Utility Hazard? | N/A  |
|                                         | Obstruction Type      |       |                        | Storm Grate/Utility Type    |      |
|                                         |                       | N/A   |                        |                             | N/A  |
|                                         |                       |       | Yes                    | Surface Condition? (G/P)    | Good |
|                                         |                       |       |                        |                             |      |