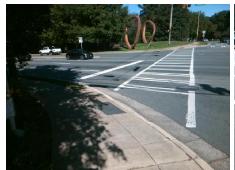

## Access Compliance Report Public Rights-of-Way (Curb Ramps)

Intersection ID: 17009Main Street:N\_WENDOVER\_RDCross Street:RANDOLPH\_RDLocation:WADA ID: 986982A6AF61Ramp Type:PerpInitial Pass/Fail:FailOverall Compliance:NoSeverity Score:33.75

## Field Measurements/Component Compliance

Street 1 Name

RANDOLPH RD

Stop Condition-Street 2

Signal

Street 2 Name

N/A

Stop Condition-Street 1

N/A

Total Cost: \$ 1850.00

| Field Measurements/Component Compliance |                       |       |                        |                             |      |
|-----------------------------------------|-----------------------|-------|------------------------|-----------------------------|------|
| Compliance Description                  |                       | Data  | Compliance Description |                             | Data |
| N/A                                     | Ramp Length (in)      | 82.5  | Yes                    | Ramp Slope (%)              | 7.8  |
| No                                      | Ramp Width (in)       | 46.0  | No                     | Ramp XSlope (%)             | 7.3  |
| N/A                                     | Flare Type LT         | N/A   | N/A                    | Flare Type RT               | N/A  |
| N/A                                     | Flare Slope LT (%)    | N/A   | N/A                    | Flare Slope RT (%)          | N/A  |
| N/A                                     | Flare Traversable LT? | N/A   | N/A                    | Flare Traversable RT?       | N/A  |
| N/A                                     | Landing Length (in)   | N/A   | N/A                    | DWS Provided?               | N/A  |
| N/A                                     | Landing Width (in)    | N/A   | N/A                    | DWS Contrast?               | N/A  |
| N/A                                     | Landing Slope (%)     | N/A   | N/A                    | DWS Length (in)             | N/A  |
| N/A                                     | Landing X Slope (%)   | N/A   | N/A                    | DWS Full Width?             | N/A  |
| N/A                                     | Landing Curb? (Y/N)   | N/A   | N/A                    | DWS Offset (in)             | N/A  |
| N/A                                     | Shared Landing?       | N/A   |                        |                             |      |
| N/A                                     | Gutter Ponding?       | N/A   | N/A                    | Gutter Slope (%)            | N/A  |
| N/A                                     | Gutter Lip Ht (in)    | N/A   | N/A                    | Gutter X Slope (%)          | N/A  |
| N/A                                     | Painted X Walk1?      | Yes   | N/A                    | Painted X Walk2?            | N/A  |
|                                         | X Walk 1 Direction    | To NE |                        | X Walk 2 Direction          | N/A  |
| N/A                                     | X Walk 1 Width (in)   | 113.0 | N/A                    | X Walk 2 Width (in)         | N/A  |
|                                         | X Walk 1 Slope (%)    | 0.4   |                        | X Walk 2 Slope (%)          | N/A  |
|                                         | X Walk 1 X Slope (%)  | 5.6   |                        | X Walk 2 X Slope (%)        | N/A  |
| N/A                                     | Ramp inside XWalk1?   | Yes   | N/A                    | Ramp inside XWalk2?         | N/A  |
|                                         | Road Slope (%)        | N/A   | N/A                    | Clear Space?                | N/A  |
|                                         | Road X Slope (%)      | N/A   | N/A                    | Clear Space to XWalk (in)   | N/A  |
| N/A                                     | Any Obstructions?     | N/A   | N/A                    | Storm Grate/Utility Hazard? | N/A  |
|                                         | Obstruction Type      |       |                        | Storm Grate/Utility Type    |      |
|                                         |                       | N/A   |                        |                             | N/A  |
|                                         |                       |       | Yes                    | Surface Condition? (G/P)    | Good |
|                                         |                       |       |                        |                             |      |