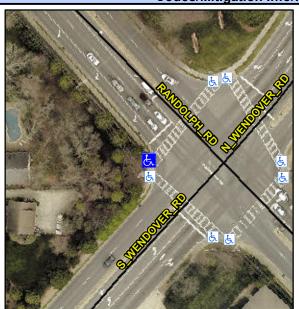

## Access Compliance Report Public Rights-of-Way (Curb Ramps)

Intersection ID: 17009Main Street:N\_WENDOVER\_RDCross Street:RANDOLPH\_RDLocation:WADA ID: 986982A6AF61Ramp Type:PerpInitial Pass/Fail:FailOverall Compliance:NoSeverity Score:33.75

## Field Measurements/Component Compliance

Street 1 Name

RANDOLPH RD

Stop Condition-Street 2

Signal

Street 2 Name

N/A

Stop Condition-Street 1

N/A

Total Cost: \$ 1850.00

| Field Measurements/Component Compliance |                       |       |                        |                             |      |
|-----------------------------------------|-----------------------|-------|------------------------|-----------------------------|------|
| Compliance Description                  |                       | Data  | Compliance Description |                             | Data |
| N/A                                     | Ramp Length (in)      | 82.5  | Yes                    | Ramp Slope (%)              | 7.8  |
| No                                      | Ramp Width (in)       | 46.0  | No                     | Ramp XSlope (%)             | 7.3  |
| N/A                                     | Flare Type LT         | N/A   | N/A                    | Flare Type RT               | N/A  |
| N/A                                     | Flare Slope LT (%)    | N/A   | N/A                    | Flare Slope RT (%)          | N/A  |
| N/A                                     | Flare Traversable LT? | N/A   | N/A                    | Flare Traversable RT?       | N/A  |
| N/A                                     | Landing Length (in)   | N/A   | N/A                    | DWS Provided?               | N/A  |
| N/A                                     | Landing Width (in)    | N/A   | N/A                    | DWS Contrast?               | N/A  |
| N/A                                     | Landing Slope (%)     | N/A   | N/A                    | DWS Length (in)             | N/A  |
| N/A                                     | Landing X Slope (%)   | N/A   | N/A                    | DWS Full Width?             | N/A  |
| N/A                                     | Landing Curb? (Y/N)   | N/A   | N/A                    | DWS Offset (in)             | N/A  |
| N/A                                     | Shared Landing?       | N/A   |                        |                             |      |
| N/A                                     | Gutter Ponding?       | N/A   | N/A                    | Gutter Slope (%)            | N/A  |
| N/A                                     | Gutter Lip Ht (in)    | N/A   | N/A                    | Gutter X Slope (%)          | N/A  |
| N/A                                     | Painted X Walk1?      | Yes   | N/A                    | Painted X Walk2?            | N/A  |
|                                         | X Walk 1 Direction    | To NE |                        | X Walk 2 Direction          | N/A  |
| N/A                                     | X Walk 1 Width (in)   | 113.0 | N/A                    | X Walk 2 Width (in)         | N/A  |
|                                         | X Walk 1 Slope (%)    | 0.4   |                        | X Walk 2 Slope (%)          | N/A  |
|                                         | X Walk 1 X Slope (%)  | 5.6   |                        | X Walk 2 X Slope (%)        | N/A  |
| N/A                                     | Ramp inside XWalk1?   | Yes   | N/A                    | Ramp inside XWalk2?         | N/A  |
|                                         | Road Slope (%)        | N/A   | N/A                    | Clear Space?                | N/A  |
|                                         | Road X Slope (%)      | N/A   | N/A                    | Clear Space to XWalk (in)   | N/A  |
| N/A                                     | Any Obstructions?     | N/A   | N/A                    | Storm Grate/Utility Hazard? | N/A  |
|                                         | Obstruction Type      |       |                        | Storm Grate/Utility Type    |      |
|                                         |                       | N/A   |                        |                             | N/A  |
|                                         |                       |       | Yes                    | Surface Condition? (G/P)    | Good |
|                                         |                       |       |                        |                             |      |