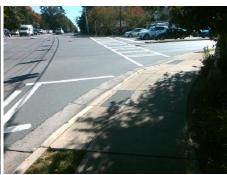

## Access Compliance Report Public Rights-of-Way (Curb Ramps)

Intersection ID: 17009Main Street:N\_WENDOVER\_RDCross Street:RANDOLPH\_RDLocation:WADA ID: 986982A6AF61Ramp Type:PerpInitial Pass/Fail:FailOverall Compliance:NoSeverity Score:33.75

## Field Measurements/Component Compliance

Street 1 Name

RANDOLPH RD

Stop Condition-Street 2

Signal

Street 2 Name

N/A

Stop Condition-Street 1

N/A

Total Cost: \$ 1850.00

| Field Measurements/Component Compliance |                       |       |                        |                             |      |
|-----------------------------------------|-----------------------|-------|------------------------|-----------------------------|------|
| Compliance Description                  |                       | Data  | Compliance Description |                             | Data |
| N/A                                     | Ramp Length (in)      | 82.5  | Yes                    | Ramp Slope (%)              | 7.8  |
| No                                      | Ramp Width (in)       | 46.0  | No                     | Ramp XSlope (%)             | 7.3  |
| N/A                                     | Flare Type LT         | N/A   | N/A                    | Flare Type RT               | N/A  |
| N/A                                     | Flare Slope LT (%)    | N/A   | N/A                    | Flare Slope RT (%)          | N/A  |
| N/A                                     | Flare Traversable LT? | N/A   | N/A                    | Flare Traversable RT?       | N/A  |
| N/A                                     | Landing Length (in)   | N/A   | N/A                    | DWS Provided?               | N/A  |
| N/A                                     | Landing Width (in)    | N/A   | N/A                    | DWS Contrast?               | N/A  |
| N/A                                     | Landing Slope (%)     | N/A   | N/A                    | DWS Length (in)             | N/A  |
| N/A                                     | Landing X Slope (%)   | N/A   | N/A                    | DWS Full Width?             | N/A  |
| N/A                                     | Landing Curb? (Y/N)   | N/A   | N/A                    | DWS Offset (in)             | N/A  |
| N/A                                     | Shared Landing?       | N/A   |                        |                             |      |
| N/A                                     | Gutter Ponding?       | N/A   | N/A                    | Gutter Slope (%)            | N/A  |
| N/A                                     | Gutter Lip Ht (in)    | N/A   | N/A                    | Gutter X Slope (%)          | N/A  |
| N/A                                     | Painted X Walk1?      | Yes   | N/A                    | Painted X Walk2?            | N/A  |
|                                         | X Walk 1 Direction    | To NE |                        | X Walk 2 Direction          | N/A  |
| N/A                                     | X Walk 1 Width (in)   | 113.0 | N/A                    | X Walk 2 Width (in)         | N/A  |
|                                         | X Walk 1 Slope (%)    | 0.4   |                        | X Walk 2 Slope (%)          | N/A  |
|                                         | X Walk 1 X Slope (%)  | 5.6   |                        | X Walk 2 X Slope (%)        | N/A  |
| N/A                                     | Ramp inside XWalk1?   | Yes   | N/A                    | Ramp inside XWalk2?         | N/A  |
|                                         | Road Slope (%)        | N/A   | N/A                    | Clear Space?                | N/A  |
|                                         | Road X Slope (%)      | N/A   | N/A                    | Clear Space to XWalk (in)   | N/A  |
| N/A                                     | Any Obstructions?     | N/A   | N/A                    | Storm Grate/Utility Hazard? | N/A  |
|                                         | Obstruction Type      |       |                        | Storm Grate/Utility Type    |      |
|                                         |                       | N/A   |                        |                             | N/A  |
|                                         |                       |       | Yes                    | Surface Condition? (G/P)    | Good |
|                                         |                       |       |                        |                             |      |