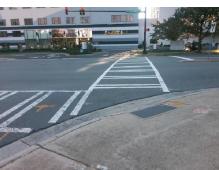

**Codes/Mitigation Info/Possible Solution** 

S MCDOWELL ST Street 1 Name Stop Condition-Street 2 Signal **E MARTIN LUTHER KING JR BV** Street 2 Name Stop Condition-Street 1 Signal

Possible Solutions: Remove & Replace Curb Ramp With **Two New Directional Ramps or** Equivalent. Surveyor Notes: N/A PROW/ADA: Not Found, R304.5.1

Total Cost: 3200.00

| Field Measurements/Component Compliance |                       |       |      |                             |       |
|-----------------------------------------|-----------------------|-------|------|-----------------------------|-------|
| Compliance Description Data             |                       | Data  | Comp | liance Description          | Data  |
| N/A                                     | Ramp Length (in)      | 57.0  | Yes  | Ramp Slope (%)              | 6.1   |
| No                                      | Ramp Width (in)       | 37.0  | Yes  | Ramp XSlope (%)             | 1.5   |
| N/A                                     | Flare Type LT         | N/A   | N/A  | Flare Type RT               | N/A   |
| N/A                                     | Flare Slope LT (%)    | N/A   | N/A  | Flare Slope RT (%)          | N/A   |
| N/A                                     | Flare Traversable LT? | N/A   | N/A  | Flare Traversable RT?       | N/A   |
| N/A                                     | Landing Length (in)   | N/A   | N/A  | DWS Provided?               | N/A   |
| N/A                                     | Landing Width (in)    | N/A   | N/A  | DWS Contrast?               | N/A   |
| N/A                                     | Landing Slope (%)     | N/A   | N/A  | DWS Length (in)             | N/A   |
| N/A                                     | Landing X Slope (%)   | N/A   | N/A  | DWS Full Width?             | N/A   |
| N/A                                     | Landing Curb? (Y/N)   | N/A   | N/A  | DWS Offset (in)             | N/A   |
| N/A                                     | Shared Landing?       | N/A   |      |                             |       |
| N/A                                     | Gutter Ponding?       | N/A   | N/A  | Gutter Slope (%)            | N/A   |
| N/A                                     | Gutter Lip Ht (in)    | N/A   | N/A  | Gutter X Slope (%)          | N/A   |
| N/A                                     | Painted X Walk1?      | Yes   | N/A  | Painted X Walk2?            | Yes   |
|                                         | X Walk 1 Direction    | To SE |      | X Walk 2 Direction          | To NE |
| N/A                                     | X Walk 1 Width (in)   | 111.0 | N/A  | X Walk 2 Width (in)         | 120.0 |
|                                         | X Walk 1 Slope (%)    | 1.6   |      | X Walk 2 Slope (%)          | 0.1   |
|                                         | X Walk 1 X Slope (%)  | 1.4   |      | X Walk 2 X Slope (%)        | 0.7   |
| N/A                                     | Ramp inside XWalk1?   | Yes   | N/A  | Ramp inside XWalk2?         | Yes   |
|                                         | Road Slope (%)        | 0.9   | N/A  | Clear Space?                | N/A   |
|                                         | Road X Slope (%)      | 0.3   | N/A  | Clear Space to XWalk (in)   | N/A   |
| N/A                                     | Any Obstructions?     | N/A   | N/A  | Storm Grate/Utility Hazard? | N/A   |
|                                         | Obstruction Type      |       |      | Storm Grate/Utility Type    |       |
|                                         |                       | N/A   |      |                             | N/A   |
|                                         |                       |       | Yes  | Surface Condition? (G/P)    | Good  |
|                                         | E Marie III           |       |      |                             |       |