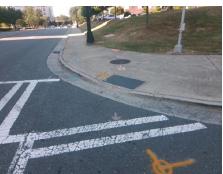

**Codes/Mitigation Info/Possible Solution** 

S MCDOWELL ST Street 1 Name Stop Condition-Street 2 Signal **E MARTIN LUTHER KING JR BV** Street 2 Name Stop Condition-Street 1 Signal

Possible Solutions: Remove & Replace Curb Ramp With **Two New Directional Ramps or** Equivalent. Surveyor Notes: N/A PROW/ADA: Not Found, R304.5.1

Total Cost: 3200.00

| Field Measurements/Component Compliance |                       |       |      |                             |       |
|-----------------------------------------|-----------------------|-------|------|-----------------------------|-------|
| Compliance Description Data             |                       | Data  | Comp | liance Description          | Data  |
| N/A                                     | Ramp Length (in)      | 57.0  | Yes  | Ramp Slope (%)              | 6.1   |
| No                                      | Ramp Width (in)       | 37.0  | Yes  | Ramp XSlope (%)             | 1.5   |
| N/A                                     | Flare Type LT         | N/A   | N/A  | Flare Type RT               | N/A   |
| N/A                                     | Flare Slope LT (%)    | N/A   | N/A  | Flare Slope RT (%)          | N/A   |
| N/A                                     | Flare Traversable LT? | N/A   | N/A  | Flare Traversable RT?       | N/A   |
| N/A                                     | Landing Length (in)   | N/A   | N/A  | DWS Provided?               | N/A   |
| N/A                                     | Landing Width (in)    | N/A   | N/A  | DWS Contrast?               | N/A   |
| N/A                                     | Landing Slope (%)     | N/A   | N/A  | DWS Length (in)             | N/A   |
| N/A                                     | Landing X Slope (%)   | N/A   | N/A  | DWS Full Width?             | N/A   |
| N/A                                     | Landing Curb? (Y/N)   | N/A   | N/A  | DWS Offset (in)             | N/A   |
| N/A                                     | Shared Landing?       | N/A   |      |                             |       |
| N/A                                     | Gutter Ponding?       | N/A   | N/A  | Gutter Slope (%)            | N/A   |
| N/A                                     | Gutter Lip Ht (in)    | N/A   | N/A  | Gutter X Slope (%)          | N/A   |
| N/A                                     | Painted X Walk1?      | Yes   | N/A  | Painted X Walk2?            | Yes   |
|                                         | X Walk 1 Direction    | To SE |      | X Walk 2 Direction          | To NE |
| N/A                                     | X Walk 1 Width (in)   | 111.0 | N/A  | X Walk 2 Width (in)         | 120.0 |
|                                         | X Walk 1 Slope (%)    | 1.6   |      | X Walk 2 Slope (%)          | 0.1   |
|                                         | X Walk 1 X Slope (%)  | 1.4   |      | X Walk 2 X Slope (%)        | 0.7   |
| N/A                                     | Ramp inside XWalk1?   | Yes   | N/A  | Ramp inside XWalk2?         | Yes   |
|                                         | Road Slope (%)        | 0.9   | N/A  | Clear Space?                | N/A   |
|                                         | Road X Slope (%)      | 0.3   | N/A  | Clear Space to XWalk (in)   | N/A   |
| N/A                                     | Any Obstructions?     | N/A   | N/A  | Storm Grate/Utility Hazard? | N/A   |
|                                         | Obstruction Type      |       |      | Storm Grate/Utility Type    |       |
|                                         |                       | N/A   |      |                             | N/A   |
|                                         |                       |       | Yes  | Surface Condition? (G/P)    | Good  |
|                                         | E Marie III           |       |      |                             |       |