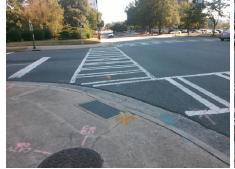

**Codes/Mitigation Info/Possible Solution** 

S MCDOWELL ST Street 1 Name Stop Condition-Street 2 Signal **E MARTIN LUTHER KING JR BV** Street 2 Name Stop Condition-Street 1 Signal

Possible Solutions: Remove & Replace Curb Ramp With **Two New Directional Ramps or** Equivalent. Surveyor Notes: N/A PROW/ADA: Not Found, R304.5.1

Total Cost: 3200.00

| Field Measurements/Component Compliance |                       |       |      |                             |       |
|-----------------------------------------|-----------------------|-------|------|-----------------------------|-------|
| Compliance Description Data             |                       | Data  | Comp | liance Description          | Data  |
| N/A                                     | Ramp Length (in)      | 57.0  | Yes  | Ramp Slope (%)              | 6.1   |
| No                                      | Ramp Width (in)       | 37.0  | Yes  | Ramp XSlope (%)             | 1.5   |
| N/A                                     | Flare Type LT         | N/A   | N/A  | Flare Type RT               | N/A   |
| N/A                                     | Flare Slope LT (%)    | N/A   | N/A  | Flare Slope RT (%)          | N/A   |
| N/A                                     | Flare Traversable LT? | N/A   | N/A  | Flare Traversable RT?       | N/A   |
| N/A                                     | Landing Length (in)   | N/A   | N/A  | DWS Provided?               | N/A   |
| N/A                                     | Landing Width (in)    | N/A   | N/A  | DWS Contrast?               | N/A   |
| N/A                                     | Landing Slope (%)     | N/A   | N/A  | DWS Length (in)             | N/A   |
| N/A                                     | Landing X Slope (%)   | N/A   | N/A  | DWS Full Width?             | N/A   |
| N/A                                     | Landing Curb? (Y/N)   | N/A   | N/A  | DWS Offset (in)             | N/A   |
| N/A                                     | Shared Landing?       | N/A   |      |                             |       |
| N/A                                     | Gutter Ponding?       | N/A   | N/A  | Gutter Slope (%)            | N/A   |
| N/A                                     | Gutter Lip Ht (in)    | N/A   | N/A  | Gutter X Slope (%)          | N/A   |
| N/A                                     | Painted X Walk1?      | Yes   | N/A  | Painted X Walk2?            | Yes   |
|                                         | X Walk 1 Direction    | To SE |      | X Walk 2 Direction          | To NE |
| N/A                                     | X Walk 1 Width (in)   | 111.0 | N/A  | X Walk 2 Width (in)         | 120.0 |
|                                         | X Walk 1 Slope (%)    | 1.6   |      | X Walk 2 Slope (%)          | 0.1   |
|                                         | X Walk 1 X Slope (%)  | 1.4   |      | X Walk 2 X Slope (%)        | 0.7   |
| N/A                                     | Ramp inside XWalk1?   | Yes   | N/A  | Ramp inside XWalk2?         | Yes   |
|                                         | Road Slope (%)        | 0.9   | N/A  | Clear Space?                | N/A   |
|                                         | Road X Slope (%)      | 0.3   | N/A  | Clear Space to XWalk (in)   | N/A   |
| N/A                                     | Any Obstructions?     | N/A   | N/A  | Storm Grate/Utility Hazard? | N/A   |
|                                         | Obstruction Type      |       |      | Storm Grate/Utility Type    |       |
|                                         |                       | N/A   |      |                             | N/A   |
|                                         |                       |       | Yes  | Surface Condition? (G/P)    | Good  |
|                                         | E Marie III           |       |      |                             |       |