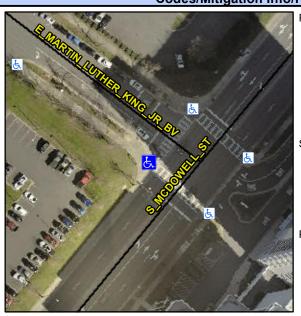

## **Access Compliance Report Public Rights-of-Way** (Curb Ramps)

Intersection ID: 13450 Main Street: S MCDOWELL ST Cross Street: E\_MARTIN\_LUTHER\_KING\_JR\_BV Location: W ADA ID: 986C6E690BE8 Ramp Type: PerpDiag Initial Pass/Fail: Fail **Overall Compliance: No Severity Score:** 8.75