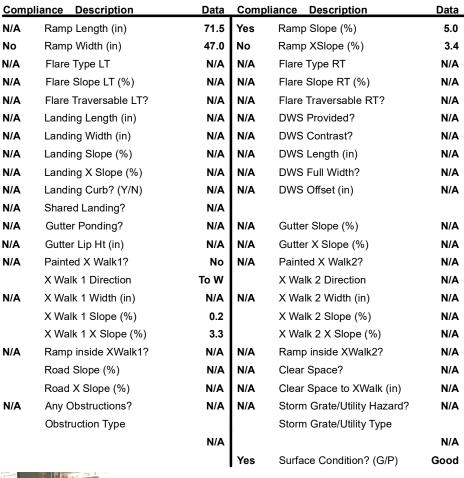

## Field Measurements/Component Compliance

Street 1 Name EVERGREEN DR
Stop Condition-Street 2 None
Street 2 Name N/A
Stop Condition-Street 1 N/A

| Possible Solutions:           | <u>C</u> |  |
|-------------------------------|----------|--|
| Remove & Replace Entire Ramp. |          |  |
|                               | N        |  |
|                               | N        |  |
|                               | N        |  |
|                               | N        |  |
|                               | N        |  |
| Surveyor Notes:               | N        |  |
| N/A                           | N        |  |
|                               | N.       |  |
|                               | N        |  |
|                               | N        |  |
| PROW/ADA:                     | N        |  |
| Not Found, R304.5.1, R304.5.3 | N        |  |
|                               | N        |  |
|                               | N        |  |
|                               | N        |  |