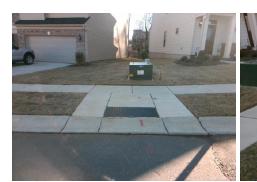

## Field Measurements/Component Compliance

Street 1 Name EVERGREEN DR
Stop Condition-Street 2 None
Street 2 Name N/A
Stop Condition-Street 1 N/A

| Possible Solutions:           | <u>C</u> |  |
|-------------------------------|----------|--|
| Remove & Replace Entire Ramp. |          |  |
|                               | N        |  |
|                               | N        |  |
|                               | N        |  |
|                               | N        |  |
|                               | N        |  |
| Surveyor Notes:               | N        |  |
| N/A                           | N        |  |
|                               | N.       |  |
|                               | N        |  |
|                               | N        |  |
| PROW/ADA:                     | N        |  |
| Not Found, R304.5.1, R304.5.3 | N        |  |
|                               | N        |  |
|                               | N        |  |
|                               | N        |  |