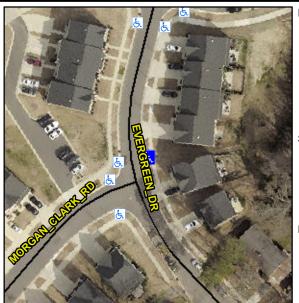

## Access Compliance Report Public Rights-of-Way (Curb Ramps)

Intersection ID: 53230Main Street:MORGAN\_CLARK\_RDCross Street:EVERGREEN\_DRLocation:NEADA ID: 98705E49BF0ERamp Type:PerpInitial Pass/Fail:FailOverall Compliance:NoSeverity Score:10

## Field Measurements/Component Compliance

Street 1 Name EVERGREEN DR
Stop Condition-Street 2 None
Street 2 Name N/A
Stop Condition-Street 1 N/A

| Possible Solutions:           | <u>C</u> |  |
|-------------------------------|----------|--|
| Remove & Replace Entire Ramp. |          |  |
|                               | N        |  |
|                               | N        |  |
|                               | N        |  |
|                               | N        |  |
|                               | N        |  |
| Surveyor Notes:               | N        |  |
| N/A                           | N        |  |
|                               | N.       |  |
|                               | N        |  |
|                               | N        |  |
| PROW/ADA:                     | N        |  |
| Not Found, R304.5.1, R304.5.3 | N        |  |
|                               | N        |  |
|                               | N        |  |
|                               | N        |  |