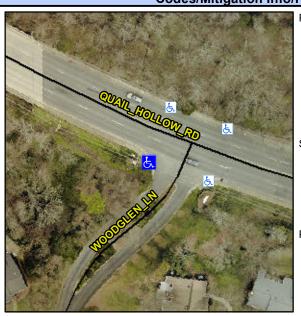

## Access Compliance Report Public Rights-of-Way (Curb Ramps)

Intersection ID: 23475 Main Street: QUAIL\_HOLLOW\_RD Cross Street: WOODGLEN\_LN Location: SW

ADA ID: 987410074141 Ramp Type: PerpDiag Initial Pass/Fail: Fail Overall Compliance: No Severity Score: 22.5

## Field Measurements/Component Compliance

Street 1 Name
Stop Condition-Street 2
Street 2 Name
Stop Condition-Street 1

WOODGLEN LN StopSign QUAIL HOLLOW RD None Possible Solutions:

Remove & Replace Curb Ramp With Two New Directional Ramps or Equivalent.