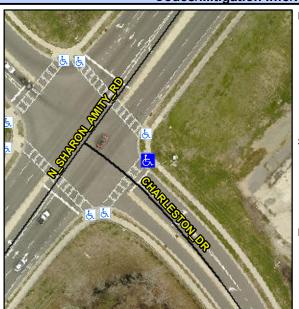

## **Access Compliance Report Public Rights-of-Way** (Curb Ramps)

Data

8.8

5.7

N/A

Good

Intersection ID: 54779 Main Street: SHARON AMITY RD **Cross Street: CHARLESTON DR** Location: SE **Overall Compliance: No Severity Score:** 25 ADA ID: 987488F85288 Ramp Type: Perp Initial Pass/Fail: Fail

N/A

N/A

N/A

**CHARLESTON DR** Street 1 Name Stop Condition-Street 2 Signal N/A Street 2 Name Stop Condition-Street 1 N/A Possible Solutions: Compliance Description Remove & Replace Entire Ramp. Surveyor Notes: N/A PROW/ADA: R304.2.2, R304.5.3