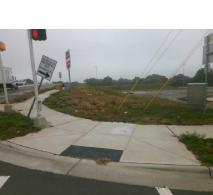

## **Access Compliance Report Public Rights-of-Way** (Curb Ramps)

Data

8.8

5.7

N/A

Good

Intersection ID: 54779 Main Street: SHARON AMITY RD **Cross Street: CHARLESTON DR** Location: SE **Overall Compliance: No Severity Score:** 25 ADA ID: 987488F85288 Ramp Type: Perp Initial Pass/Fail: Fail

N/A

N/A

N/A

**CHARLESTON DR** Street 1 Name Stop Condition-Street 2 Signal N/A Street 2 Name Stop Condition-Street 1 N/A Possible Solutions: Compliance Description Remove & Replace Entire Ramp. Surveyor Notes: N/A PROW/ADA: R304.2.2, R304.5.3