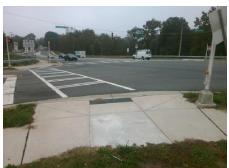

## **Access Compliance Report Public Rights-of-Way** (Curb Ramps)

Data

8.8

5.7

N/A

Good

Intersection ID: 54779 Main Street: SHARON AMITY RD **Cross Street: CHARLESTON DR** Location: SE **Overall Compliance: No Severity Score:** 25 ADA ID: 987488F85288 Ramp Type: Perp Initial Pass/Fail: Fail

N/A

N/A

N/A

**CHARLESTON DR** Street 1 Name Stop Condition-Street 2 Signal N/A Street 2 Name Stop Condition-Street 1 N/A Possible Solutions: Compliance Description Remove & Replace Entire Ramp. Surveyor Notes: N/A PROW/ADA: R304.2.2, R304.5.3