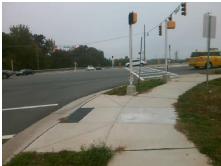

## **Access Compliance Report Public Rights-of-Way** (Curb Ramps)

Data

8.8

5.7

N/A

Good

Intersection ID: 54779 Main Street: SHARON AMITY RD **Cross Street: CHARLESTON DR** Location: SE **Overall Compliance: No Severity Score:** 25 ADA ID: 987488F85288 Ramp Type: Perp Initial Pass/Fail: Fail

N/A

N/A

N/A

**CHARLESTON DR** Street 1 Name Stop Condition-Street 2 Signal N/A Street 2 Name Stop Condition-Street 1 N/A Possible Solutions: Compliance Description Remove & Replace Entire Ramp. Surveyor Notes: N/A PROW/ADA: R304.2.2, R304.5.3