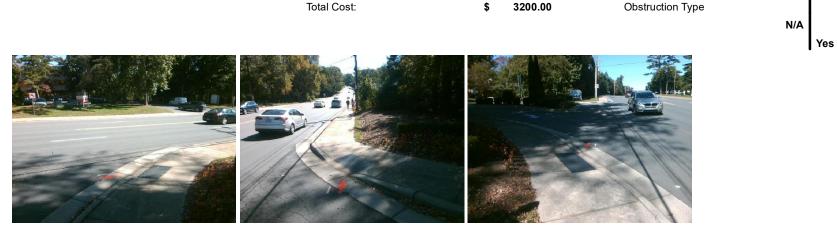

## Access Compliance Report Public Rights-of-Way (Curb Ramps)

| Intersection ID: 10035421 Main Street: RANDOLPH_RD |                       |                                                                                |        |                                                | N/A                   |       |                          | Location:                   | SW    |
|----------------------------------------------------|-----------------------|--------------------------------------------------------------------------------|--------|------------------------------------------------|-----------------------|-------|--------------------------|-----------------------------|-------|
| ADA ID: 987C245A53F8                               |                       |                                                                                |        | Initial Pass/Fail: Fail Overall Compliance: No |                       |       |                          |                             |       |
| Codes/Mitigation Info/Possible Solution            |                       |                                                                                |        | Field Measurements/Component Compliance        |                       |       |                          |                             |       |
|                                                    | Giniigation           | Possible Solutions:                                                            |        |                                                |                       |       | bliance Description Data |                             |       |
| E C                                                | S.<br>MORE THE SECOND | Remove & Replace Curb Ramp With<br>Two New Directional Ramps or<br>Equivalent. | /ith   | N/A                                            | Ramp Length (in)      | 62.0  | No                       | Ramp Slope (%)              | 12.9  |
|                                                    |                       |                                                                                |        | No                                             | Ramp Width (in)       | 44.0  | No                       | Ramp XSlope (%)             | 10.9  |
|                                                    |                       |                                                                                |        | N/A                                            | Flare Type LT         | N/A   | N/A                      | Flare Type RT               | N/A   |
|                                                    |                       |                                                                                |        | N/A                                            | Flare Slope LT (%)    | N/A   | N/A                      | Flare Slope RT (%)          | N/A   |
|                                                    |                       |                                                                                |        | N/A                                            | Flare Traversable LT? | N/A   | N/A                      | Flare Traversable RT?       | N/A   |
|                                                    |                       |                                                                                |        | N/A                                            | Landing Length (in)   | N/A   | N/A                      | DWS Provided?               | N/A   |
|                                                    |                       | Surveyor Notes:                                                                |        | N/A                                            | Landing Width (in)    | N/A   | N/A                      | DWS Contrast?               | N/A   |
|                                                    |                       | N/A                                                                            |        | N/A                                            | Landing Slope (%)     | N/A   | N/A                      | DWS Length (in)             | N/A   |
|                                                    |                       |                                                                                |        | N/A                                            | Landing X Slope (%)   | N/A   | N/A                      | DWS Full Width?             | N/A   |
|                                                    |                       |                                                                                |        | N/A                                            | Landing Curb? (Y/N)   | N/A   | N/A                      | DWS Offset (in)             | N/A   |
|                                                    |                       |                                                                                |        | N/A                                            | Shared Landing?       | N/A   |                          |                             |       |
| AL SOL STATE                                       |                       | PROW/ADA:                                                                      |        | N/A                                            | Gutter Ponding?       | N/A   | N/A                      | Gutter Slope (%)            | N/A   |
| NOB AND A                                          |                       | Not Found, R304.5.1, R304.2.2,                                                 |        | N/A                                            | Gutter Lip Ht (in)    | N/A   | N/A                      | Gutter X Slope (%)          | N/A   |
|                                                    |                       | R304.5.3                                                                       |        | N/A                                            | Painted X Walk1?      | No    | N/A                      | Painted X Walk2?            | No    |
|                                                    |                       |                                                                                |        |                                                | X Walk 1 Direction    | To NE |                          | X Walk 2 Direction          | To NW |
|                                                    |                       |                                                                                |        | N/A                                            | X Walk 1 Width (in)   | N/A   | N/A                      | X Walk 2 Width (in)         | N/A   |
| Street 1 Name                                      | RANDOLPH RD           | -                                                                              |        |                                                | X Walk 1 Slope (%)    | 5.8   |                          | X Walk 2 Slope (%)          | 6.1   |
| Stop Condition-Street 2                            | None                  |                                                                                |        |                                                | X Walk 1 X Slope (%)  | 4.2   |                          | X Walk 2 X Slope (%)        | 7.4   |
| Street 2 Name                                      | ENTRANCE              |                                                                                |        | N/A                                            | Ramp inside XWalk1?   | N/A   | N/A                      | Ramp inside XWalk2?         | N/A   |
| Stop Condition-Street 1                            | StopSign              |                                                                                |        |                                                | Road Slope (%)        | 8.2   | N/A                      | Clear Space?                | N/A   |
|                                                    |                       |                                                                                |        |                                                | Road X Slope (%)      | 0.3   | N/A                      | Clear Space to XWalk (in)   | N/A   |
|                                                    |                       |                                                                                |        | N/A                                            | Any Obstructions?     | N/A   | N/A                      | Storm Grate/Utility Hazard? | N/A   |
|                                                    |                       | Total Cost: \$ 32                                                              | 200.00 |                                                | Obstruction Type      |       |                          | Storm Grate/Utility Type    |       |
|                                                    |                       |                                                                                |        |                                                |                       | N/A   |                          |                             | N/A   |