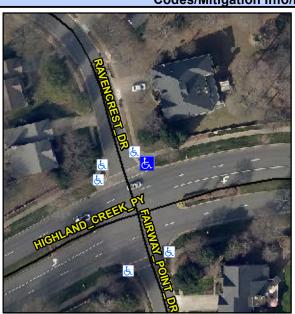

## Access Compliance Report Public Rights-of-Way (Curb Ramps)

Intersection ID: 2711 Main Street: FAIRWAY\_POINT\_DR Cross Street: RAVENCREST\_DR Location: NE

ADA ID: 987DCE1EEE27 Ramp Type: BlendTrans1 Initial Pass/Fail: Fail Overall Compliance: No Severity Score: 33.75

## Field Measurements/Component Compliance

Street 1 Name
Stop Condition-Street 1
Street 2 Name
Stop Condition-Street 2

RAVENCREST DR StopSign HIGHLAND CREEK PY None Possible Solutions:

Remove & Replace Curb Ramp With Two New Directional Ramps or Equivalent.