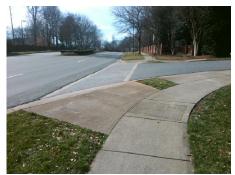

## Access Compliance Report Public Rights-of-Way (Curb Ramps)

Intersection ID: 2711 Main Street: FAIRWAY\_POINT\_DR Cross Street: RAVENCREST\_DR Location: NE

ADA ID: 987DCE1EEE27 Ramp Type: BlendTrans1 Initial Pass/Fail: Fail Overall Compliance: No Severity Score: 33.75

## Field Measurements/Component Compliance

Street 1 Name
Stop Condition-Street 1
Street 2 Name
Stop Condition-Street 2

RAVENCREST DR StopSign HIGHLAND CREEK PY None Possible Solutions:

Remove & Replace Curb Ramp With Two New Directional Ramps or Equivalent.

Surveyor Notes:

GTR GAP 1.0

PROW/ADA:

Not Found, R304.5.1, R304.5.3

Total Cost: \$ 3200.00

| Compliance Description D |                       | Data  | Compliance Description |                             | Data |
|--------------------------|-----------------------|-------|------------------------|-----------------------------|------|
| N/A                      | Ramp Length (in)      | 101.0 | Yes                    | BlendTrans Slope (%)        | 0.6  |
| No                       | Ramp Width (in)       | 36.0  | No                     | BlendTrans XSlope (%)       | 9.2  |
| N/A                      | Flare Type LT         | N/A   | N/A                    | Flare Type RT               | N/A  |
| N/A                      | Flare Slope LT (%)    | N/A   | N/A                    | Flare Slope RT (%)          | N/A  |
| N/A                      | Flare Traversable LT? | N/A   | N/A                    | Flare Traversable RT?       | N/A  |
| N/A                      | Landing Length (in)   | N/A   | N/A                    | DWS Provided?               | N/A  |
| N/A                      | Landing Width (in)    | N/A   | N/A                    | DWS Contrast?               | N/A  |
| N/A                      | Landing Slope (%)     | N/A   | N/A                    | DWS Length (in)             | N/A  |
| N/A                      | Landing X Slope (%)   | N/A   | N/A                    | DWS Full Width?             | N/A  |
| N/A                      | Landing Curb? (Y/N)   | N/A   | N/A                    | DWS Offset (in)             | N/A  |
| N/A                      | Shared Landing?       | N/A   |                        |                             |      |
| N/A                      | Gutter Ponding?       | N/A   | N/A                    | Gutter Slope (%)            | N/A  |
| N/A                      | Gutter Lip Ht (in)    | N/A   | N/A                    | Gutter X Slope (%)          | N/A  |
| N/A                      | Painted X Walk1?      | No    | N/A                    | Painted X Walk2?            | No   |
|                          | X Walk 1 Direction    | To W  |                        | X Walk 2 Direction          | To S |
|                          | X Walk 1 Width (in)   | N/A   |                        | X Walk 2 Width (in)         | N/A  |
|                          | X Walk 1 Slope (%)    | 4.7   |                        | X Walk 2 Slope (%)          | 2.4  |
|                          | X Walk 1 X Slope (%)  | 5.1   |                        | X Walk 2 X Slope (%)        | 6.8  |
| N/A                      | Ramp inside XWalk1?   | N/A   | N/A                    | Ramp inside XWalk2?         | N/A  |
|                          | Road Slope (%)        | 8.8   |                        | Clear Space?                | N/A  |
|                          | Road X Slope (%)      | 0.1   | N/A                    | Clear Space to XWalk (in)   | N/A  |
| N/A                      | Any Obstructions?     | N/A   | N/A                    | Storm Grate/Utility Hazard? | N/A  |
|                          | Obstruction Type      |       |                        | Storm Grate/Utility Type    |      |
|                          |                       | N/A   |                        |                             | N/A  |
|                          |                       |       | Yes                    | Surface Condition? (G/P)    | Good |
|                          |                       |       | No                     | Curb Slope (%)              | 22.0 |