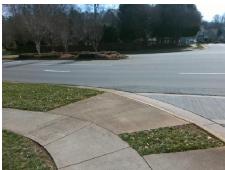

## Access Compliance Report Public Rights-of-Way (Curb Ramps)

Intersection ID: 2711 Main Street: FAIRWAY\_POINT\_DR Cross Street: RAVENCREST\_DR Location: NE

ADA ID: 987DCE1EEE27 Ramp Type: BlendTrans1 Initial Pass/Fail: Fail Overall Compliance: No Severity Score: 33.75

## Field Measurements/Component Compliance

Street 1 Name
Stop Condition-Street 1
Street 2 Name
Stop Condition-Street 2

RAVENCREST DR StopSign HIGHLAND CREEK PY None Possible Solutions:

Remove & Replace Curb Ramp With Two New Directional Ramps or Equivalent.

Surveyor Notes:

GTR GAP 1.0

PROW/ADA:

Not Found, R304.5.1, R304.5.3

Total Cost: \$ 3200.00

| Compliance Description D |                       | Data  | Compliance Description |                             | Data |
|--------------------------|-----------------------|-------|------------------------|-----------------------------|------|
| N/A                      | Ramp Length (in)      | 101.0 | Yes                    | BlendTrans Slope (%)        | 0.6  |
| No                       | Ramp Width (in)       | 36.0  | No                     | BlendTrans XSlope (%)       | 9.2  |
| N/A                      | Flare Type LT         | N/A   | N/A                    | Flare Type RT               | N/A  |
| N/A                      | Flare Slope LT (%)    | N/A   | N/A                    | Flare Slope RT (%)          | N/A  |
| N/A                      | Flare Traversable LT? | N/A   | N/A                    | Flare Traversable RT?       | N/A  |
| N/A                      | Landing Length (in)   | N/A   | N/A                    | DWS Provided?               | N/A  |
| N/A                      | Landing Width (in)    | N/A   | N/A                    | DWS Contrast?               | N/A  |
| N/A                      | Landing Slope (%)     | N/A   | N/A                    | DWS Length (in)             | N/A  |
| N/A                      | Landing X Slope (%)   | N/A   | N/A                    | DWS Full Width?             | N/A  |
| N/A                      | Landing Curb? (Y/N)   | N/A   | N/A                    | DWS Offset (in)             | N/A  |
| N/A                      | Shared Landing?       | N/A   |                        |                             |      |
| N/A                      | Gutter Ponding?       | N/A   | N/A                    | Gutter Slope (%)            | N/A  |
| N/A                      | Gutter Lip Ht (in)    | N/A   | N/A                    | Gutter X Slope (%)          | N/A  |
| N/A                      | Painted X Walk1?      | No    | N/A                    | Painted X Walk2?            | No   |
|                          | X Walk 1 Direction    | To W  |                        | X Walk 2 Direction          | To S |
|                          | X Walk 1 Width (in)   | N/A   |                        | X Walk 2 Width (in)         | N/A  |
|                          | X Walk 1 Slope (%)    | 4.7   |                        | X Walk 2 Slope (%)          | 2.4  |
|                          | X Walk 1 X Slope (%)  | 5.1   |                        | X Walk 2 X Slope (%)        | 6.8  |
| N/A                      | Ramp inside XWalk1?   | N/A   | N/A                    | Ramp inside XWalk2?         | N/A  |
|                          | Road Slope (%)        | 8.8   |                        | Clear Space?                | N/A  |
|                          | Road X Slope (%)      | 0.1   | N/A                    | Clear Space to XWalk (in)   | N/A  |
| N/A                      | Any Obstructions?     | N/A   | N/A                    | Storm Grate/Utility Hazard? | N/A  |
|                          | Obstruction Type      |       |                        | Storm Grate/Utility Type    |      |
|                          |                       | N/A   |                        |                             | N/A  |
|                          |                       |       | Yes                    | Surface Condition? (G/P)    | Good |
|                          |                       |       | No                     | Curb Slope (%)              | 22.0 |