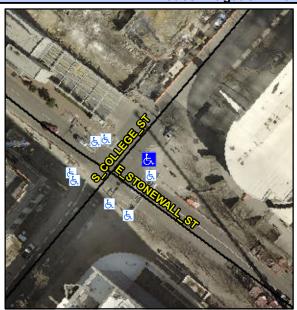

## **Access Compliance Report Public Rights-of-Way** (Curb Ramps)

Intersection ID: 12806 Main Street: E\_STONEWALL\_ST Cross Street: S\_COLLEGE\_ST Location: Е **Overall Compliance: No** ADA ID: 9885C03A5396 Ramp Type: Perp Initial Pass/Fail: Fail **Severity Score:** 10