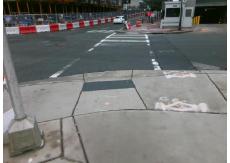

## **Access Compliance Report Public Rights-of-Way** (Curb Ramps)

Intersection ID: 12806 Main Street: E\_STONEWALL\_ST Cross Street: S\_COLLEGE\_ST Location: Е **Overall Compliance: No** ADA ID: 9885C03A5396 Ramp Type: Perp Initial Pass/Fail: Fail **Severity Score:** 10

Total Cost: 1850.00

| Field Measurements/Component Compliance |                       |       |      |        |                       |      |  |  |
|-----------------------------------------|-----------------------|-------|------|--------|-----------------------|------|--|--|
| Compliance Description Date             |                       | Data  | Comp | liance | Description           | Data |  |  |
| N/A                                     | Ramp Length (in)      | 73.0  | Yes  | Ramp   | Slope (%)             | 6.1  |  |  |
| No                                      | Ramp Width (in)       | 47.0  | No   | Ramp   | XSlope (%)            | 3.0  |  |  |
| N/A                                     | Flare Type LT         | N/A   | N/A  | Flare  | Type RT               | N/A  |  |  |
| N/A                                     | Flare Slope LT (%)    | N/A   | N/A  | Flare  | Slope RT (%)          | N/A  |  |  |
| N/A                                     | Flare Traversable LT? | N/A   | N/A  | Flare  | Traversable RT?       | N/A  |  |  |
| N/A                                     | Landing Length (in)   | N/A   | N/A  | DWS    | Provided?             | N/A  |  |  |
| N/A                                     | Landing Width (in)    | N/A   | N/A  | DWS    | Contrast?             | N/A  |  |  |
| N/A                                     | Landing Slope (%)     | N/A   | N/A  | DWS    | Length (in)           | N/A  |  |  |
| N/A                                     | Landing X Slope (%)   | N/A   | N/A  | DWS    | Full Width?           | N/A  |  |  |
| N/A                                     | Landing Curb? (Y/N)   | N/A   | N/A  | DWS    | Offset (in)           | N/A  |  |  |
| N/A                                     | Shared Landing?       | N/A   |      |        |                       |      |  |  |
| N/A                                     | Gutter Ponding?       | N/A   | N/A  | Gutte  | r Slope (%)           | N/A  |  |  |
| N/A                                     | Gutter Lip Ht (in)    | N/A   | N/A  | Gutte  | r X Slope (%)         | N/A  |  |  |
| N/A                                     | Painted X Walk1?      | Yes   | N/A  | Painte | ed X Walk2?           | N/A  |  |  |
|                                         | X Walk 1 Direction    | To NW |      | X Wa   | lk 2 Direction        | N/A  |  |  |
| N/A                                     | X Walk 1 Width (in)   | 114.0 | N/A  | X Wa   | lk 2 Width (in)       | N/A  |  |  |
|                                         | X Walk 1 Slope (%)    | 2.8   |      | X Wa   | lk 2 Slope (%)        | N/A  |  |  |
|                                         | X Walk 1 X Slope (%)  | 1.7   |      | X Wa   | lk 2 X Slope (%)      | N/A  |  |  |
| N/A                                     | Ramp inside XWalk1?   | Yes   | N/A  | Ramp   | inside XWalk2?        | N/A  |  |  |
|                                         | Road Slope (%)        | N/A   | N/A  | Clear  | Space?                | N/A  |  |  |
|                                         | Road X Slope (%)      | N/A   | N/A  | Clear  | Space to XWalk (in)   | N/A  |  |  |
| N/A                                     | Any Obstructions?     | N/A   | N/A  | Storm  | Grate/Utility Hazard? | N/A  |  |  |
|                                         | Obstruction Type      |       |      | Storm  | Grate/Utility Type    |      |  |  |
|                                         |                       | N/A   |      |        |                       | N/A  |  |  |
|                                         |                       |       | Yes  | Surfa  | ce Condition? (G/P)   | Good |  |  |
| * <del>(*</del>                         |                       |       |      |        |                       |      |  |  |