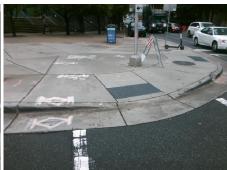

## **Access Compliance Report Public Rights-of-Way** (Curb Ramps)

Intersection ID: 12806 Main Street: E\_STONEWALL\_ST Cross Street: S\_COLLEGE\_ST Location: Е **Overall Compliance: No** ADA ID: 9885C03A5396 Ramp Type: Perp Initial Pass/Fail: Fail **Severity Score:** 10

Total Cost: 1850.00

| Field Measurements/Component Compliance |                       |       |      |        |                       |      |  |  |
|-----------------------------------------|-----------------------|-------|------|--------|-----------------------|------|--|--|
| Compliance Description Date             |                       | Data  | Comp | liance | Description           | Data |  |  |
| N/A                                     | Ramp Length (in)      | 73.0  | Yes  | Ramp   | Slope (%)             | 6.1  |  |  |
| No                                      | Ramp Width (in)       | 47.0  | No   | Ramp   | XSlope (%)            | 3.0  |  |  |
| N/A                                     | Flare Type LT         | N/A   | N/A  | Flare  | Type RT               | N/A  |  |  |
| N/A                                     | Flare Slope LT (%)    | N/A   | N/A  | Flare  | Slope RT (%)          | N/A  |  |  |
| N/A                                     | Flare Traversable LT? | N/A   | N/A  | Flare  | Traversable RT?       | N/A  |  |  |
| N/A                                     | Landing Length (in)   | N/A   | N/A  | DWS    | Provided?             | N/A  |  |  |
| N/A                                     | Landing Width (in)    | N/A   | N/A  | DWS    | Contrast?             | N/A  |  |  |
| N/A                                     | Landing Slope (%)     | N/A   | N/A  | DWS    | Length (in)           | N/A  |  |  |
| N/A                                     | Landing X Slope (%)   | N/A   | N/A  | DWS    | Full Width?           | N/A  |  |  |
| N/A                                     | Landing Curb? (Y/N)   | N/A   | N/A  | DWS    | Offset (in)           | N/A  |  |  |
| N/A                                     | Shared Landing?       | N/A   |      |        |                       |      |  |  |
| N/A                                     | Gutter Ponding?       | N/A   | N/A  | Gutte  | r Slope (%)           | N/A  |  |  |
| N/A                                     | Gutter Lip Ht (in)    | N/A   | N/A  | Gutte  | r X Slope (%)         | N/A  |  |  |
| N/A                                     | Painted X Walk1?      | Yes   | N/A  | Painte | ed X Walk2?           | N/A  |  |  |
|                                         | X Walk 1 Direction    | To NW |      | X Wa   | lk 2 Direction        | N/A  |  |  |
| N/A                                     | X Walk 1 Width (in)   | 114.0 | N/A  | X Wa   | lk 2 Width (in)       | N/A  |  |  |
|                                         | X Walk 1 Slope (%)    | 2.8   |      | X Wa   | lk 2 Slope (%)        | N/A  |  |  |
|                                         | X Walk 1 X Slope (%)  | 1.7   |      | X Wa   | lk 2 X Slope (%)      | N/A  |  |  |
| N/A                                     | Ramp inside XWalk1?   | Yes   | N/A  | Ramp   | inside XWalk2?        | N/A  |  |  |
|                                         | Road Slope (%)        | N/A   | N/A  | Clear  | Space?                | N/A  |  |  |
|                                         | Road X Slope (%)      | N/A   | N/A  | Clear  | Space to XWalk (in)   | N/A  |  |  |
| N/A                                     | Any Obstructions?     | N/A   | N/A  | Storm  | Grate/Utility Hazard? | N/A  |  |  |
|                                         | Obstruction Type      |       |      | Storm  | Grate/Utility Type    |      |  |  |
|                                         |                       | N/A   |      |        |                       | N/A  |  |  |
|                                         |                       |       | Yes  | Surfa  | ce Condition? (G/P)   | Good |  |  |
| * <del>(*</del>                         |                       |       |      |        |                       |      |  |  |