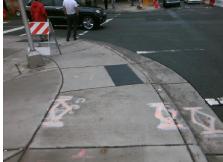

## **Access Compliance Report Public Rights-of-Way** (Curb Ramps)

Intersection ID: 12806 Main Street: E\_STONEWALL\_ST Cross Street: S\_COLLEGE\_ST Location: Е **Overall Compliance: No** ADA ID: 9885C03A5396 Ramp Type: Perp Initial Pass/Fail: Fail **Severity Score:** 10

Total Cost: 1850.00

| Field Measurements/Component Compliance |                       |       |      |        |                       |      |  |  |
|-----------------------------------------|-----------------------|-------|------|--------|-----------------------|------|--|--|
| Compliance Description Date             |                       | Data  | Comp | liance | Description           | Data |  |  |
| N/A                                     | Ramp Length (in)      | 73.0  | Yes  | Ramp   | Slope (%)             | 6.1  |  |  |
| No                                      | Ramp Width (in)       | 47.0  | No   | Ramp   | XSlope (%)            | 3.0  |  |  |
| N/A                                     | Flare Type LT         | N/A   | N/A  | Flare  | Type RT               | N/A  |  |  |
| N/A                                     | Flare Slope LT (%)    | N/A   | N/A  | Flare  | Slope RT (%)          | N/A  |  |  |
| N/A                                     | Flare Traversable LT? | N/A   | N/A  | Flare  | Traversable RT?       | N/A  |  |  |
| N/A                                     | Landing Length (in)   | N/A   | N/A  | DWS    | Provided?             | N/A  |  |  |
| N/A                                     | Landing Width (in)    | N/A   | N/A  | DWS    | Contrast?             | N/A  |  |  |
| N/A                                     | Landing Slope (%)     | N/A   | N/A  | DWS    | Length (in)           | N/A  |  |  |
| N/A                                     | Landing X Slope (%)   | N/A   | N/A  | DWS    | Full Width?           | N/A  |  |  |
| N/A                                     | Landing Curb? (Y/N)   | N/A   | N/A  | DWS    | Offset (in)           | N/A  |  |  |
| N/A                                     | Shared Landing?       | N/A   |      |        |                       |      |  |  |
| N/A                                     | Gutter Ponding?       | N/A   | N/A  | Gutte  | r Slope (%)           | N/A  |  |  |
| N/A                                     | Gutter Lip Ht (in)    | N/A   | N/A  | Gutte  | r X Slope (%)         | N/A  |  |  |
| N/A                                     | Painted X Walk1?      | Yes   | N/A  | Painte | ed X Walk2?           | N/A  |  |  |
|                                         | X Walk 1 Direction    | To NW |      | X Wa   | lk 2 Direction        | N/A  |  |  |
| N/A                                     | X Walk 1 Width (in)   | 114.0 | N/A  | X Wa   | lk 2 Width (in)       | N/A  |  |  |
|                                         | X Walk 1 Slope (%)    | 2.8   |      | X Wa   | lk 2 Slope (%)        | N/A  |  |  |
|                                         | X Walk 1 X Slope (%)  | 1.7   |      | X Wa   | lk 2 X Slope (%)      | N/A  |  |  |
| N/A                                     | Ramp inside XWalk1?   | Yes   | N/A  | Ramp   | inside XWalk2?        | N/A  |  |  |
|                                         | Road Slope (%)        | N/A   | N/A  | Clear  | Space?                | N/A  |  |  |
|                                         | Road X Slope (%)      | N/A   | N/A  | Clear  | Space to XWalk (in)   | N/A  |  |  |
| N/A                                     | Any Obstructions?     | N/A   | N/A  | Storm  | Grate/Utility Hazard? | N/A  |  |  |
|                                         | Obstruction Type      |       |      | Storm  | Grate/Utility Type    |      |  |  |
|                                         |                       | N/A   |      |        |                       | N/A  |  |  |
|                                         |                       |       | Yes  | Surfa  | ce Condition? (G/P)   | Good |  |  |
| * <del>(*</del>                         |                       |       |      |        |                       |      |  |  |