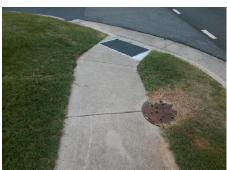

**CURB LIP 2.0** 

Possible Solutions:

PROW/ADA:

Not Found, R304.5.1

3200.00

| Field Measurements/Component Compliance |                       |       |      |                             |      |
|-----------------------------------------|-----------------------|-------|------|-----------------------------|------|
| Compliance Description                  |                       | Data  | Comp | liance Description          | Data |
| N/A                                     | Ramp Length (in)      | 100.0 | Yes  | BlendTrans Slope (%)        | 2.5  |
| No                                      | Ramp Width (in)       | 47.5  | Yes  | BlendTrans XSlope (%)       | 2.4  |
| N/A                                     | Flare Type LT         | N/A   | N/A  | Flare Type RT               | N/A  |
| N/A                                     | Flare Slope LT (%)    | N/A   | N/A  | Flare Slope RT (%)          | N/A  |
| N/A                                     | Flare Traversable LT? | N/A   | N/A  | Flare Traversable RT?       | N/A  |
| N/A                                     | Landing Length (in)   | N/A   | N/A  | DWS Provided?               | N/A  |
| N/A                                     | Landing Width (in)    | N/A   | N/A  | DWS Contrast?               | N/A  |
| N/A                                     | Landing Slope (%)     | N/A   | N/A  | DWS Length (in)             | N/A  |
| N/A                                     | Landing X Slope (%)   | N/A   | N/A  | DWS Full Width?             | N/A  |
| N/A                                     | Landing Curb? (Y/N)   | N/A   | N/A  | DWS Offset (in)             | N/A  |
| N/A                                     | Shared Landing?       | N/A   |      |                             |      |
| N/A                                     | Gutter Ponding?       | N/A   | N/A  | Gutter Slope (%)            | N/A  |
| N/A                                     | Gutter Lip Ht (in)    | N/A   | N/A  | Gutter X Slope (%)          | N/A  |
| N/A                                     | Painted X Walk1?      | No    | N/A  | Painted X Walk2?            | N/A  |
|                                         | X Walk 1 Direction    | To NW |      | X Walk 2 Direction          | N/A  |
|                                         | X Walk 1 Width (in)   | N/A   |      | X Walk 2 Width (in)         | N/A  |
|                                         | X Walk 1 Slope (%)    | 5.7   |      | X Walk 2 Slope (%)          | N/A  |
|                                         | X Walk 1 X Slope (%)  | 4.2   |      | X Walk 2 X Slope (%)        | N/A  |
| N/A                                     | Ramp inside XWalk1?   | N/A   | N/A  | Ramp inside XWalk2?         | N/A  |
|                                         | Road Slope (%)        | 4.2   |      | Clear Space?                | N/A  |
|                                         | Road X Slope (%)      | 5.7   | N/A  | Clear Space to XWalk (in)   | N/A  |
| N/A                                     | Any Obstructions?     | N/A   | N/A  | Storm Grate/Utility Hazard? | N/A  |
|                                         | Obstruction Type      |       |      | Storm Grate/Utility Type    |      |
|                                         |                       | N/A   |      |                             | N/A  |
|                                         |                       |       | Yes  | Surface Condition? (G/P)    | Good |
|                                         | ,                     |       | No   | Curb Slope (%)              | 22.5 |