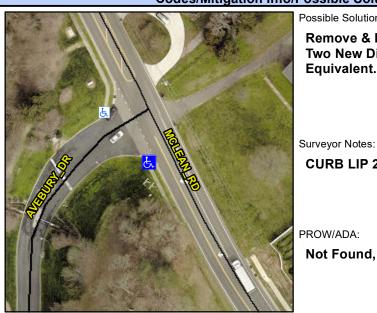

## **Access Compliance Report Public Rights-of-Way** (Curb Ramps)

Intersection ID: 6674 Main Street: MCLEAN\_RD **Cross Street: AVEBURY DR** Location: SE **ADA ID: 98878EEA2FDE** Ramp Type: BlendTrans1 Initial Pass/Fail: Fail **Overall Compliance: No Severity Score:** 10

**Codes/Mitigation Info/Possible Solution** 

**AVEBURY DR** Street 1 Name Stop Condition-Street 1 None Street 2 Name Stop Condition-Street 2

Remove & Replace Curb Ramp With **Two New Directional Ramps or** Equivalent.