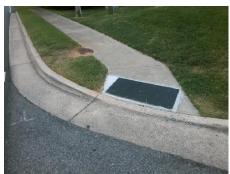

**CURB LIP 2.0** 

Possible Solutions:

PROW/ADA:

Not Found, R304.5.1

3200.00

| Field Measurements/Component Compliance |                       |       |      |                             |      |
|-----------------------------------------|-----------------------|-------|------|-----------------------------|------|
| Compliance Description                  |                       | Data  | Comp | liance Description          | Data |
| N/A                                     | Ramp Length (in)      | 100.0 | Yes  | BlendTrans Slope (%)        | 2.5  |
| No                                      | Ramp Width (in)       | 47.5  | Yes  | BlendTrans XSlope (%)       | 2.4  |
| N/A                                     | Flare Type LT         | N/A   | N/A  | Flare Type RT               | N/A  |
| N/A                                     | Flare Slope LT (%)    | N/A   | N/A  | Flare Slope RT (%)          | N/A  |
| N/A                                     | Flare Traversable LT? | N/A   | N/A  | Flare Traversable RT?       | N/A  |
| N/A                                     | Landing Length (in)   | N/A   | N/A  | DWS Provided?               | N/A  |
| N/A                                     | Landing Width (in)    | N/A   | N/A  | DWS Contrast?               | N/A  |
| N/A                                     | Landing Slope (%)     | N/A   | N/A  | DWS Length (in)             | N/A  |
| N/A                                     | Landing X Slope (%)   | N/A   | N/A  | DWS Full Width?             | N/A  |
| N/A                                     | Landing Curb? (Y/N)   | N/A   | N/A  | DWS Offset (in)             | N/A  |
| N/A                                     | Shared Landing?       | N/A   |      |                             |      |
| N/A                                     | Gutter Ponding?       | N/A   | N/A  | Gutter Slope (%)            | N/A  |
| N/A                                     | Gutter Lip Ht (in)    | N/A   | N/A  | Gutter X Slope (%)          | N/A  |
| N/A                                     | Painted X Walk1?      | No    | N/A  | Painted X Walk2?            | N/A  |
|                                         | X Walk 1 Direction    | To NW |      | X Walk 2 Direction          | N/A  |
|                                         | X Walk 1 Width (in)   | N/A   |      | X Walk 2 Width (in)         | N/A  |
|                                         | X Walk 1 Slope (%)    | 5.7   |      | X Walk 2 Slope (%)          | N/A  |
|                                         | X Walk 1 X Slope (%)  | 4.2   |      | X Walk 2 X Slope (%)        | N/A  |
| N/A                                     | Ramp inside XWalk1?   | N/A   | N/A  | Ramp inside XWalk2?         | N/A  |
|                                         | Road Slope (%)        | 4.2   |      | Clear Space?                | N/A  |
|                                         | Road X Slope (%)      | 5.7   | N/A  | Clear Space to XWalk (in)   | N/A  |
| N/A                                     | Any Obstructions?     | N/A   | N/A  | Storm Grate/Utility Hazard? | N/A  |
|                                         | Obstruction Type      |       |      | Storm Grate/Utility Type    |      |
|                                         |                       | N/A   |      |                             | N/A  |
|                                         |                       |       | Yes  | Surface Condition? (G/P)    | Good |
|                                         | ,                     |       | No   | Curb Slope (%)              | 22.5 |