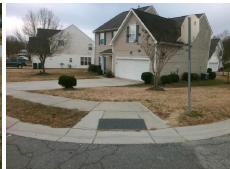

## Field Measurements/Component Compliance

WAR EMBLEM CT Street 1 Name Stop Condition-Street 2 StopSign Street 2 Name N/A Stop Condition-Street 1 N/A Possible Solutions: Remove & Replace Entire Ramp. Surveyor Notes: N/A PROW/ADA: R304.5.1

N/ N/ N/ N/ 1850.00

| Compliance Description Da |                       | Data  |     | liance Description          | Data |
|---------------------------|-----------------------|-------|-----|-----------------------------|------|
| N/A                       | Ramp Length (in)      | 49.0  | Yes | Ramp Slope (%)              | 7.9  |
| No                        | Ramp Width (in)       | 39.0  | Yes | Ramp XSlope (%)             | 1.4  |
| N/A                       | Flare Type LT         | N/A   | N/A | Flare Type RT               | N/A  |
| N/A                       | Flare Slope LT (%)    | N/A   | N/A | Flare Slope RT (%)          | N/A  |
| N/A                       | Flare Traversable LT? | N/A   | N/A | Flare Traversable RT?       | N/A  |
| N/A                       | Landing Length (in)   | N/A   | N/A | DWS Provided?               | N/A  |
| N/A                       | Landing Width (in)    | N/A   | N/A | DWS Contrast?               | N/A  |
| N/A                       | Landing Slope (%)     | N/A   | N/A | DWS Length (in)             | N/A  |
| N/A                       | Landing X Slope (%)   | N/A   | N/A | DWS Full Width?             | N/A  |
| N/A                       | Landing Curb? (Y/N)   | N/A   | N/A | DWS Offset (in)             | N/A  |
| N/A                       | Shared Landing?       | N/A   |     |                             |      |
| N/A                       | Gutter Ponding?       | N/A   | N/A | Gutter Slope (%)            | N/A  |
| N/A                       | Gutter Lip Ht (in)    | N/A   | N/A | Gutter X Slope (%)          | N/A  |
| N/A                       | Painted X Walk1?      | No    | N/A | Painted X Walk2?            | N/A  |
|                           | X Walk 1 Direction    | To NW |     | X Walk 2 Direction          | N/A  |
| N/A                       | X Walk 1 Width (in)   | N/A   | N/A | X Walk 2 Width (in)         | N/A  |
|                           | X Walk 1 Slope (%)    | 4.7   |     | X Walk 2 Slope (%)          | N/A  |
|                           | X Walk 1 X Slope (%)  | 2.9   |     | X Walk 2 X Slope (%)        | N/A  |
| N/A                       | Ramp inside XWalk1?   | N/A   | N/A | Ramp inside XWalk2?         | N/A  |
|                           | Road Slope (%)        | N/A   | N/A | Clear Space?                | N/A  |
|                           | Road X Slope (%)      | N/A   | N/A | Clear Space to XWalk (in)   | N/A  |
| N/A                       | Any Obstructions?     | N/A   | N/A | Storm Grate/Utility Hazard? | N/A  |
|                           | Obstruction Type      |       |     | Storm Grate/Utility Type    |      |
|                           |                       | N/A   |     |                             | N/A  |
|                           |                       |       | Yes | Surface Condition? (G/P)    | Good |
|                           |                       |       |     |                             |      |