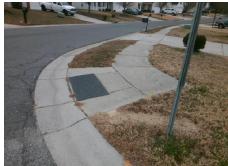

## Field Measurements/Component Compliance

WAR EMBLEM CT Street 1 Name Stop Condition-Street 2 StopSign Street 2 Name N/A Stop Condition-Street 1 N/A Possible Solutions: Remove & Replace Entire Ramp. Surveyor Notes: N/A PROW/ADA: R304.5.1

N/ N/ N/ N/ 1850.00

| Compliance Description Da |                       | Data  |     | liance Description          | Data |
|---------------------------|-----------------------|-------|-----|-----------------------------|------|
| N/A                       | Ramp Length (in)      | 49.0  | Yes | Ramp Slope (%)              | 7.9  |
| No                        | Ramp Width (in)       | 39.0  | Yes | Ramp XSlope (%)             | 1.4  |
| N/A                       | Flare Type LT         | N/A   | N/A | Flare Type RT               | N/A  |
| N/A                       | Flare Slope LT (%)    | N/A   | N/A | Flare Slope RT (%)          | N/A  |
| N/A                       | Flare Traversable LT? | N/A   | N/A | Flare Traversable RT?       | N/A  |
| N/A                       | Landing Length (in)   | N/A   | N/A | DWS Provided?               | N/A  |
| N/A                       | Landing Width (in)    | N/A   | N/A | DWS Contrast?               | N/A  |
| N/A                       | Landing Slope (%)     | N/A   | N/A | DWS Length (in)             | N/A  |
| N/A                       | Landing X Slope (%)   | N/A   | N/A | DWS Full Width?             | N/A  |
| N/A                       | Landing Curb? (Y/N)   | N/A   | N/A | DWS Offset (in)             | N/A  |
| N/A                       | Shared Landing?       | N/A   |     |                             |      |
| N/A                       | Gutter Ponding?       | N/A   | N/A | Gutter Slope (%)            | N/A  |
| N/A                       | Gutter Lip Ht (in)    | N/A   | N/A | Gutter X Slope (%)          | N/A  |
| N/A                       | Painted X Walk1?      | No    | N/A | Painted X Walk2?            | N/A  |
|                           | X Walk 1 Direction    | To NW |     | X Walk 2 Direction          | N/A  |
| N/A                       | X Walk 1 Width (in)   | N/A   | N/A | X Walk 2 Width (in)         | N/A  |
|                           | X Walk 1 Slope (%)    | 4.7   |     | X Walk 2 Slope (%)          | N/A  |
|                           | X Walk 1 X Slope (%)  | 2.9   |     | X Walk 2 X Slope (%)        | N/A  |
| N/A                       | Ramp inside XWalk1?   | N/A   | N/A | Ramp inside XWalk2?         | N/A  |
|                           | Road Slope (%)        | N/A   | N/A | Clear Space?                | N/A  |
|                           | Road X Slope (%)      | N/A   | N/A | Clear Space to XWalk (in)   | N/A  |
| N/A                       | Any Obstructions?     | N/A   | N/A | Storm Grate/Utility Hazard? | N/A  |
|                           | Obstruction Type      |       |     | Storm Grate/Utility Type    |      |
|                           |                       | N/A   |     |                             | N/A  |
|                           |                       |       | Yes | Surface Condition? (G/P)    | Good |
|                           |                       |       |     |                             |      |