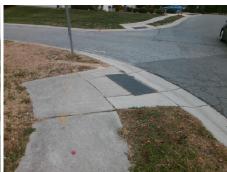

## Field Measurements/Component Compliance

WAR EMBLEM CT Street 1 Name Stop Condition-Street 2 StopSign Street 2 Name N/A Stop Condition-Street 1 N/A Possible Solutions: Remove & Replace Entire Ramp. Surveyor Notes: N/A PROW/ADA: R304.5.1

N/ N/ N/ N/ 1850.00

| Compliance Description Da |                       | Data  |     | liance Description          | Data |
|---------------------------|-----------------------|-------|-----|-----------------------------|------|
| N/A                       | Ramp Length (in)      | 49.0  | Yes | Ramp Slope (%)              | 7.9  |
| No                        | Ramp Width (in)       | 39.0  | Yes | Ramp XSlope (%)             | 1.4  |
| N/A                       | Flare Type LT         | N/A   | N/A | Flare Type RT               | N/A  |
| N/A                       | Flare Slope LT (%)    | N/A   | N/A | Flare Slope RT (%)          | N/A  |
| N/A                       | Flare Traversable LT? | N/A   | N/A | Flare Traversable RT?       | N/A  |
| N/A                       | Landing Length (in)   | N/A   | N/A | DWS Provided?               | N/A  |
| N/A                       | Landing Width (in)    | N/A   | N/A | DWS Contrast?               | N/A  |
| N/A                       | Landing Slope (%)     | N/A   | N/A | DWS Length (in)             | N/A  |
| N/A                       | Landing X Slope (%)   | N/A   | N/A | DWS Full Width?             | N/A  |
| N/A                       | Landing Curb? (Y/N)   | N/A   | N/A | DWS Offset (in)             | N/A  |
| N/A                       | Shared Landing?       | N/A   |     |                             |      |
| N/A                       | Gutter Ponding?       | N/A   | N/A | Gutter Slope (%)            | N/A  |
| N/A                       | Gutter Lip Ht (in)    | N/A   | N/A | Gutter X Slope (%)          | N/A  |
| N/A                       | Painted X Walk1?      | No    | N/A | Painted X Walk2?            | N/A  |
|                           | X Walk 1 Direction    | To NW |     | X Walk 2 Direction          | N/A  |
| N/A                       | X Walk 1 Width (in)   | N/A   | N/A | X Walk 2 Width (in)         | N/A  |
|                           | X Walk 1 Slope (%)    | 4.7   |     | X Walk 2 Slope (%)          | N/A  |
|                           | X Walk 1 X Slope (%)  | 2.9   |     | X Walk 2 X Slope (%)        | N/A  |
| N/A                       | Ramp inside XWalk1?   | N/A   | N/A | Ramp inside XWalk2?         | N/A  |
|                           | Road Slope (%)        | N/A   | N/A | Clear Space?                | N/A  |
|                           | Road X Slope (%)      | N/A   | N/A | Clear Space to XWalk (in)   | N/A  |
| N/A                       | Any Obstructions?     | N/A   | N/A | Storm Grate/Utility Hazard? | N/A  |
|                           | Obstruction Type      |       |     | Storm Grate/Utility Type    |      |
|                           |                       | N/A   |     |                             | N/A  |
|                           |                       |       | Yes | Surface Condition? (G/P)    | Good |
|                           |                       |       |     |                             |      |