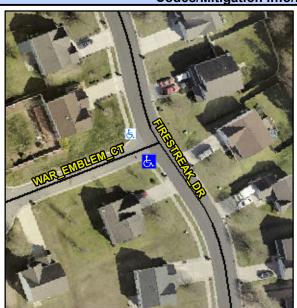

## **Access Compliance Report Public Rights-of-Way** (Curb Ramps)

Intersection ID: 44612 Main Street: WAR EMBLEM CT **Cross Street: FIRESTREAK DR** Location: ADA ID: 9887A6E583E0 Ramp Type: Perp Initial Pass/Fail: Fail **Overall Compliance: No Severity Score:** 8.75

## Field Measurements/Component Compliance

WAR EMBLEM CT Street 1 Name Stop Condition-Street 2 StopSign Street 2 Name N/A Stop Condition-Street 1 N/A Possible Solutions: Remove & Replace Entire Ramp. Surveyor Notes: N/A PROW/ADA: R304.5.1