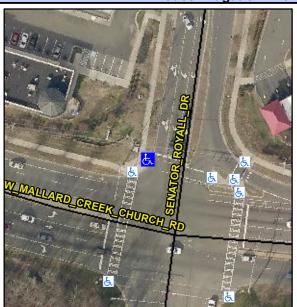

## Access Compliance Report Public Rights-of-Way (Curb Ramps)

Data

9.9

1.1

N/A

Intersection ID: 4672 Main Street: W\_MALLARD\_CREEK\_CHURCKCRSs Street: SENATOR\_ROYALL\_DR Location: NW

ADA ID: 9889D62594EF Ramp Type: Perp Initial Pass/Fail: Fail Overall Compliance: No Severity Score: 12.5