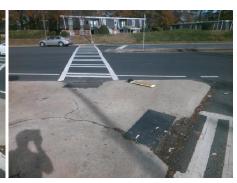

## Field Measurements/Component Compliance

**OLD PROVIDENCE RD** Street 1 Name Stop Condition-Street 2 YieldSign N/A Street 2 Name Stop Condition-Street 1 N/A Possible Solutions: Remove & Replace Entire Ramp. Surveyor Notes: N/A PROW/ADA: R304.2.2, R304.5.3

3400.00

Compliance Description <u>Data</u> Compliance Description Data No N/A Ramp Length (in) 48.0 Ramp Slope (%) 8.6 No Ramp XSlope (%) Yes Ramp Width (in) 48.0 3.3 N/A N/A Flare Type LT N/A Flare Type RT N/A N/A N/A N/A Flare Slope RT (%) N/A Flare Slope LT (%) N/A Flare Traversable LT? N/A N/A Flare Traversable RT? N/A N/A N/A N/A **DWS Provided?** N/A Landing Length (in) N/A Landing Width (in) N/A N/A **DWS Contrast?** N/A N/A N/A N/A Landing Slope (%) DWS Length (in) N/A N/A Landing X Slope (%) N/A N/A DWS Full Width? N/A N/A Landing Curb? (Y/N) N/A N/A DWS Offset (in) N/A N/A N/A Shared Landing? N/A **Gutter Ponding?** N/A N/A Gutter Slope (%) N/A N/A Gutter Lip Ht (in) N/A N/A Gutter X Slope (%) N/A N/A Painted X Walk1? Yes N/A Painted X Walk2? N/A X Walk 1 Direction To S X Walk 2 Direction N/A N/A 70.0 N/A X Walk 1 Width (in) X Walk 2 Width (in) N/A X Walk 1 Slope (%) 3.5 X Walk 2 Slope (%) N/A X Walk 1 X Slope (%) 0.6 X Walk 2 X Slope (%) N/A N/A N/A Ramp inside XWalk2? Ramp inside XWalk1? Yes N/A Road Slope (%) N/A N/A Clear Space? N/A Road X Slope (%) N/A N/A Clear Space to XWalk (in) N/A N/A N/A Any Obstructions? N/A Storm Grate/Utility Hazard? N/A **Obstruction Type** Storm Grate/Utility Type N/A N/A

Yes

Surface Condition? (G/P)

Good

Total Cost: