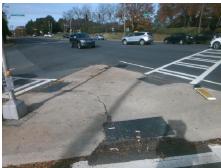

## Field Measurements/Component Compliance

**OLD PROVIDENCE RD** Street 1 Name Stop Condition-Street 2 YieldSign N/A Street 2 Name Stop Condition-Street 1 N/A Possible Solutions: Remove & Replace Entire Ramp. Surveyor Notes: N/A PROW/ADA: R304.2.2, R304.5.3

3400.00

Compliance Description <u>Data</u> Compliance Description Data No N/A Ramp Length (in) 48.0 Ramp Slope (%) 8.6 No Ramp XSlope (%) Yes Ramp Width (in) 48.0 3.3 N/A N/A Flare Type LT N/A Flare Type RT N/A N/A N/A N/A Flare Slope RT (%) N/A Flare Slope LT (%) N/A Flare Traversable LT? N/A N/A Flare Traversable RT? N/A N/A N/A N/A **DWS Provided?** N/A Landing Length (in) N/A Landing Width (in) N/A N/A **DWS Contrast?** N/A N/A N/A N/A Landing Slope (%) DWS Length (in) N/A N/A Landing X Slope (%) N/A N/A DWS Full Width? N/A N/A Landing Curb? (Y/N) N/A N/A DWS Offset (in) N/A N/A N/A Shared Landing? N/A **Gutter Ponding?** N/A N/A Gutter Slope (%) N/A N/A Gutter Lip Ht (in) N/A N/A Gutter X Slope (%) N/A N/A Painted X Walk1? Yes N/A Painted X Walk2? N/A X Walk 1 Direction To S X Walk 2 Direction N/A N/A 70.0 N/A X Walk 1 Width (in) X Walk 2 Width (in) N/A X Walk 1 Slope (%) 3.5 X Walk 2 Slope (%) N/A X Walk 1 X Slope (%) 0.6 X Walk 2 X Slope (%) N/A N/A N/A Ramp inside XWalk2? Ramp inside XWalk1? Yes N/A Road Slope (%) N/A N/A Clear Space? N/A Road X Slope (%) N/A N/A Clear Space to XWalk (in) N/A N/A N/A Any Obstructions? N/A Storm Grate/Utility Hazard? N/A **Obstruction Type** Storm Grate/Utility Type N/A N/A

Yes

Surface Condition? (G/P)

Good

Total Cost: