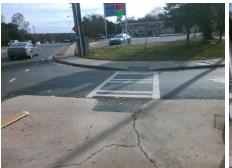

## Field Measurements/Component Compliance

**OLD PROVIDENCE RD** Street 1 Name Stop Condition-Street 2 YieldSign N/A Street 2 Name Stop Condition-Street 1 N/A Possible Solutions: Remove & Replace Entire Ramp. Surveyor Notes: N/A PROW/ADA: R304.2.2, R304.5.3

3400.00

Compliance Description <u>Data</u> Compliance Description Data No N/A Ramp Length (in) 48.0 Ramp Slope (%) 8.6 No Ramp XSlope (%) Yes Ramp Width (in) 48.0 3.3 N/A N/A Flare Type LT N/A Flare Type RT N/A N/A N/A N/A Flare Slope RT (%) N/A Flare Slope LT (%) N/A Flare Traversable LT? N/A N/A Flare Traversable RT? N/A N/A N/A N/A **DWS Provided?** N/A Landing Length (in) N/A Landing Width (in) N/A N/A **DWS Contrast?** N/A N/A N/A N/A Landing Slope (%) DWS Length (in) N/A N/A Landing X Slope (%) N/A N/A DWS Full Width? N/A N/A Landing Curb? (Y/N) N/A N/A DWS Offset (in) N/A N/A N/A Shared Landing? N/A **Gutter Ponding?** N/A N/A Gutter Slope (%) N/A N/A Gutter Lip Ht (in) N/A N/A Gutter X Slope (%) N/A N/A Painted X Walk1? Yes N/A Painted X Walk2? N/A X Walk 1 Direction To S X Walk 2 Direction N/A N/A 70.0 N/A X Walk 1 Width (in) X Walk 2 Width (in) N/A X Walk 1 Slope (%) 3.5 X Walk 2 Slope (%) N/A X Walk 1 X Slope (%) 0.6 X Walk 2 X Slope (%) N/A N/A N/A Ramp inside XWalk2? Ramp inside XWalk1? Yes N/A Road Slope (%) N/A N/A Clear Space? N/A Road X Slope (%) N/A N/A Clear Space to XWalk (in) N/A N/A N/A Any Obstructions? N/A Storm Grate/Utility Hazard? N/A **Obstruction Type** Storm Grate/Utility Type N/A N/A

Yes

Surface Condition? (G/P)

Good

Total Cost: