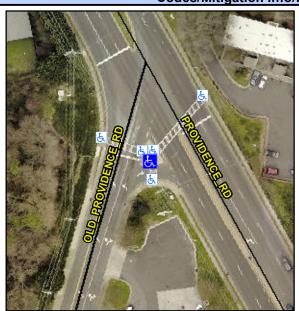

## **Access Compliance Report Public Rights-of-Way** (Curb Ramps)

Main Street: OLD PROVIDENCE RD Intersection ID: 21548 **Cross Street: PROVIDENCE RD** Location: **Overall Compliance: No** ADA ID: 989A89C3E92F Ramp Type: IslandPerp Initial Pass/Fail: Fail Severity Score: 13.75