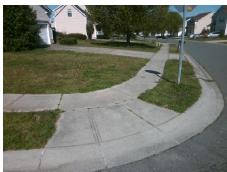

## Field Measurements/Component Compliance

Street 1 Name
Stop Condition-Street 1
Street 2 Name
Stop Condition-Street 2

DEHAVILLAND DR None ARLANDES DR StopSign Possible Solutions:

Remove & Replace Curb Ramp With Two New Directional Ramps or Equivalent.

Surveyor Notes:

N/A

PROW/ADA:

Not Found, R304.5.1

Total Cost: \$ 3200.00

Compliance Description Data Compliance Description Data Yes N/A Ramp Length (in) 50.5 BlendTrans Slope (%) 3.8 32.5 Yes No Ramp Width (in) BlendTrans XSlope (%) 8.0 N/A N/A Flare Type LT N/A Flare Type RT N/A N/A Flare Slope LT (%) N/A N/A Flare Slope RT (%) N/A N/A Flare Traversable LT? N/A N/A Flare Traversable RT? N/A N/A Landing Length (in) N/A N/A **DWS Provided?** N/A N/A Landing Width (in) N/A N/A **DWS Contrast?** N/A N/A N/A N/A Landing Slope (%) DWS Length (in) N/A N/A Landing X Slope (%) N/A N/A DWS Full Width? N/A N/A Landing Curb? (Y/N) N/A N/A DWS Offset (in) N/A N/A N/A Shared Landing? N/A **Gutter Ponding?** N/A N/A Gutter Slope (%) N/A N/A Gutter Lip Ht (in) N/A N/A Gutter X Slope (%) N/A N/A Painted X Walk1? No N/A Painted X Walk2? No X Walk 1 Direction To SE X Walk 2 Direction To NE N/A N/A X Walk 1 Width (in) X Walk 2 Width (in) X Walk 1 Slope (%) X Walk 2 Slope (%) 3.4 4.1 X Walk 1 X Slope (%) 1.0 X Walk 2 X Slope (%) 0.4 N/A N/A Ramp inside XWalk2? N/A N/A Ramp inside XWalk1? Road Slope (%) 2.3 Clear Space? N/A N/A Road X Slope (%) 3.0 Clear Space to XWalk (in) N/A N/A N/A N/A Any Obstructions? Storm Grate/Utility Hazard? N/A **Obstruction Type** Storm Grate/Utility Type N/A N/A Yes Surface Condition? (G/P) Good No Curb Slope (%) 10.5