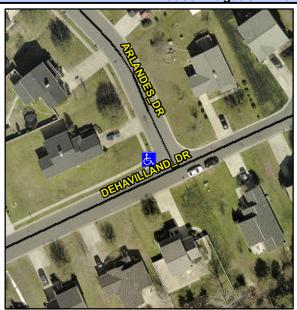

## Access Compliance Report Public Rights-of-Way (Curb Ramps)

Intersection ID: 23916 Main Street: ARLANDES\_DR Cross Street: DEHAVILLAND\_DR Location: W

ADA ID: 989BCE0C2778 Ramp Type: BlendTrans1 Initial Pass/Fail: Fail Overall Compliance: No Severity Score: 17.5