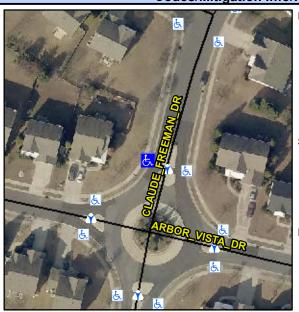

N/A

Intersection ID: 46810 Main Street: ARBOR VISTA DR Cross Street: CLAUDE FREEMAN DR Location: Ν **ADA ID: 98A3A0E861EB** Ramp Type: Combination1 Initial Pass/Fail: Fail **Overall Compliance: No** Severity Score: 26.25