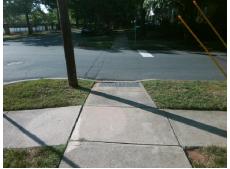

## Field Measurements/Component Compliance

Street 1 Name
WINTHROP AV
Stop Condition-Street 2
StopSign
Street 2 Name
N/A
Stop Condition-Street 1
N/A

Possible Solutions:

Remove & Replace Entire Ramp.

Surveyor Notes:

N/A

PROW/ADA:

R304.2.2, R304.5.3

Total Cost: \$ 1850.00

| Field Measurements/Component Compilance |                       |       |                        |                             |      |
|-----------------------------------------|-----------------------|-------|------------------------|-----------------------------|------|
| Compliance Description                  |                       | Data  | Compliance Description |                             | Data |
| N/A                                     | Ramp Length (in)      | 92.0  | No                     | Ramp Slope (%)              | 17.7 |
| Yes                                     | Ramp Width (in)       | 60.0  | No                     | Ramp XSlope (%)             | 3.3  |
| N/A                                     | Flare Type LT         | N/A   | N/A                    | Flare Type RT               | N/A  |
| N/A                                     | Flare Slope LT (%)    | N/A   | N/A                    | Flare Slope RT (%)          | N/A  |
| N/A                                     | Flare Traversable LT? | N/A   | N/A                    | Flare Traversable RT?       | N/A  |
| N/A                                     | Landing Length (in)   | N/A   | N/A                    | DWS Provided?               | N/A  |
| N/A                                     | Landing Width (in)    | N/A   | N/A                    | DWS Contrast?               | N/A  |
| N/A                                     | Landing Slope (%)     | N/A   | N/A                    | DWS Length (in)             | N/A  |
| N/A                                     | Landing X Slope (%)   | N/A   | N/A                    | DWS Full Width?             | N/A  |
| N/A                                     | Landing Curb? (Y/N)   | N/A   | N/A                    | DWS Offset (in)             | N/A  |
| N/A                                     | Shared Landing?       | N/A   |                        |                             |      |
| N/A                                     | Gutter Ponding?       | N/A   | N/A                    | Gutter Slope (%)            | N/A  |
| N/A                                     | Gutter Lip Ht (in)    | N/A   | N/A                    | Gutter X Slope (%)          | N/A  |
| N/A                                     | Painted X Walk1?      | No    | N/A                    | Painted X Walk2?            | N/A  |
|                                         | X Walk 1 Direction    | To SE |                        | X Walk 2 Direction          | N/A  |
| N/A                                     | X Walk 1 Width (in)   | N/A   | N/A                    | X Walk 2 Width (in)         | N/A  |
|                                         | X Walk 1 Slope (%)    | 2.8   |                        | X Walk 2 Slope (%)          | N/A  |
|                                         | X Walk 1 X Slope (%)  | 5.3   |                        | X Walk 2 X Slope (%)        | N/A  |
| N/A                                     | Ramp inside XWalk1?   | N/A   | N/A                    | Ramp inside XWalk2?         | N/A  |
|                                         | Road Slope (%)        | N/A   | N/A                    | Clear Space?                | N/A  |
|                                         | Road X Slope (%)      | N/A   | N/A                    | Clear Space to XWalk (in)   | N/A  |
| N/A                                     | Any Obstructions?     | N/A   | N/A                    | Storm Grate/Utility Hazard? | N/A  |
|                                         | Obstruction Type      |       | l                      | Storm Grate/Utility Type    |      |
|                                         |                       | N/A   |                        |                             | N/A  |
|                                         |                       |       | Yes                    | Surface Condition? (G/P)    | Good |
|                                         | H                     |       |                        |                             |      |