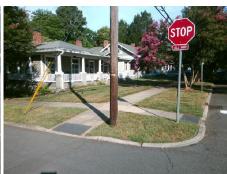

## Field Measurements/Component Compliance

Street 1 Name
WINTHROP AV
Stop Condition-Street 2
StopSign
Street 2 Name
N/A
Stop Condition-Street 1
N/A

Possible Solutions:

Remove & Replace Entire Ramp.

Surveyor Notes:

N/A

PROW/ADA:

R304.2.2, R304.5.3

Total Cost: \$ 1850.00

| Field Measurements/Component Compilance |                       |       |                        |                             |      |
|-----------------------------------------|-----------------------|-------|------------------------|-----------------------------|------|
| Compliance Description                  |                       | Data  | Compliance Description |                             | Data |
| N/A                                     | Ramp Length (in)      | 92.0  | No                     | Ramp Slope (%)              | 17.7 |
| Yes                                     | Ramp Width (in)       | 60.0  | No                     | Ramp XSlope (%)             | 3.3  |
| N/A                                     | Flare Type LT         | N/A   | N/A                    | Flare Type RT               | N/A  |
| N/A                                     | Flare Slope LT (%)    | N/A   | N/A                    | Flare Slope RT (%)          | N/A  |
| N/A                                     | Flare Traversable LT? | N/A   | N/A                    | Flare Traversable RT?       | N/A  |
| N/A                                     | Landing Length (in)   | N/A   | N/A                    | DWS Provided?               | N/A  |
| N/A                                     | Landing Width (in)    | N/A   | N/A                    | DWS Contrast?               | N/A  |
| N/A                                     | Landing Slope (%)     | N/A   | N/A                    | DWS Length (in)             | N/A  |
| N/A                                     | Landing X Slope (%)   | N/A   | N/A                    | DWS Full Width?             | N/A  |
| N/A                                     | Landing Curb? (Y/N)   | N/A   | N/A                    | DWS Offset (in)             | N/A  |
| N/A                                     | Shared Landing?       | N/A   |                        |                             |      |
| N/A                                     | Gutter Ponding?       | N/A   | N/A                    | Gutter Slope (%)            | N/A  |
| N/A                                     | Gutter Lip Ht (in)    | N/A   | N/A                    | Gutter X Slope (%)          | N/A  |
| N/A                                     | Painted X Walk1?      | No    | N/A                    | Painted X Walk2?            | N/A  |
|                                         | X Walk 1 Direction    | To SE |                        | X Walk 2 Direction          | N/A  |
| N/A                                     | X Walk 1 Width (in)   | N/A   | N/A                    | X Walk 2 Width (in)         | N/A  |
|                                         | X Walk 1 Slope (%)    | 2.8   |                        | X Walk 2 Slope (%)          | N/A  |
|                                         | X Walk 1 X Slope (%)  | 5.3   |                        | X Walk 2 X Slope (%)        | N/A  |
| N/A                                     | Ramp inside XWalk1?   | N/A   | N/A                    | Ramp inside XWalk2?         | N/A  |
|                                         | Road Slope (%)        | N/A   | N/A                    | Clear Space?                | N/A  |
|                                         | Road X Slope (%)      | N/A   | N/A                    | Clear Space to XWalk (in)   | N/A  |
| N/A                                     | Any Obstructions?     | N/A   | N/A                    | Storm Grate/Utility Hazard? | N/A  |
|                                         | Obstruction Type      |       | l                      | Storm Grate/Utility Type    |      |
|                                         |                       | N/A   |                        |                             | N/A  |
|                                         |                       |       | Yes                    | Surface Condition? (G/P)    | Good |
|                                         | H                     |       |                        |                             |      |