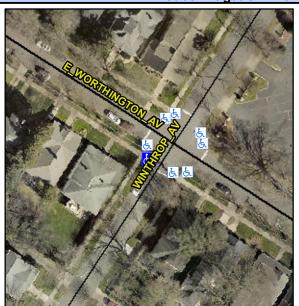

## Access Compliance Report Public Rights-of-Way (Curb Ramps)

Intersection ID: 14556 Main Street: E\_WORTHINGTON\_AV Cross Street: WINTHROP\_AV Location: W

ADA ID: 98A5A26D0488 Ramp Type: Perp Initial Pass/Fail: Fail Overall Compliance: No Severity Score: 26.25

## Field Measurements/Component Compliance

Street 1 Name
WINTHROP AV
Stop Condition-Street 2
StopSign
Street 2 Name
N/A
Stop Condition-Street 1
N/A

Possible Solutions:

Remove & Replace Entire Ramp.

Surveyor Notes: