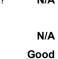

## **Access Compliance Report** Public Rights-of-Way (Curb Ramps)

| Intersection ID: 31243 Main St          | reet: NEWFANE_RD              | Cross Street: DAVID_COX_RD              |                                                |      |     | Location:                   | SW   |
|-----------------------------------------|-------------------------------|-----------------------------------------|------------------------------------------------|------|-----|-----------------------------|------|
|                                         |                               |                                         | Initial Pass/Fail: Fail Overall Compliance: No |      |     |                             | 10   |
|                                         |                               |                                         |                                                |      |     |                             | 10   |
| Codes/Mitigation Info/Possible Solution |                               | Field Measurements/Component Compliance |                                                |      |     |                             |      |
|                                         | Possible Solutions:           |                                         | pliance Description                            |      |     | liance Description          | Data |
|                                         | Remove & Replace Entire Ramp. |                                         | Ramp Length (in)                               |      | Yes | Ramp Slope (%)              | 7.6  |
| A STREET STREET STREET                  |                               | No                                      | Ramp Width (in)                                | 43.0 | No  | Ramp XSlope (%)             | 2.9  |
|                                         |                               | N/A                                     | Flare Type LT                                  | N/A  | N/A | Flare Type RT               | N/A  |
|                                         |                               | N/A                                     | Flare Slope LT (%)                             | N/A  | N/A | Flare Slope RT (%)          | N/A  |
| DAVID COX RD                            | 5                             | N/A                                     | Flare Traversable LT?                          | N/A  | N/A | Flare Traversable RT?       | N/A  |
|                                         | *                             | N/A                                     | Landing Length (in)                            | N/A  | N/A | DWS Provided?               | N/A  |
|                                         | Surveyor Notes:               | N/A                                     | Landing Width (in)                             | N/A  | N/A | DWS Contrast?               | N/A  |
|                                         | N/A                           | N/A                                     | Landing Slope (%)                              | N/A  | N/A | DWS Length (in)             | N/A  |
|                                         | 41<br>Al-                     | N/A                                     | Landing X Slope (%)                            | N/A  | N/A | DWS Full Width?             | N/A  |
|                                         |                               | N/A                                     | Landing Curb? (Y/N)                            | N/A  | N/A | DWS Offset (in)             | N/A  |
|                                         |                               | N/A                                     | Shared Landing?                                | N/A  |     |                             |      |
|                                         | PROW/ADA:                     | N/A                                     | Gutter Ponding?                                | N/A  | N/A | Gutter Slope (%)            | N/A  |
|                                         | Not Found, R304.5.1, R304.5.3 | N/A                                     | Gutter Lip Ht (in)                             | N/A  | N/A | Gutter X Slope (%)          | N/A  |
|                                         | ,,                            | N/A                                     | Painted X Walk1?                               | No   | N/A | Painted X Walk2?            | N/A  |
|                                         |                               |                                         | X Walk 1 Direction                             | To E |     | X Walk 2 Direction          | N/A  |
|                                         |                               | N/A                                     | X Walk 1 Width (in)                            | N/A  | N/A | X Walk 2 Width (in)         | N/A  |
| Street 1 Name NEWFANE RD                | -                             |                                         | X Walk 1 Slope (%)                             | 4.9  |     | X Walk 2 Slope (%)          | N/A  |
| Stop Condition-Street 2 StopSign        |                               |                                         | X Walk 1 X Slope (%)                           | 2.3  |     | X Walk 2 X Slope (%)        | N/A  |
| Street 2 Name N/A                       |                               | N/A                                     | Ramp inside XWalk1?                            |      | N/A | Ramp inside XWalk2?         | N/A  |
| Stop Condition-Street 1 N/A             |                               |                                         | Road Slope (%)                                 |      | N/A | Clear Space?                | N/A  |
|                                         |                               |                                         | Road X Slope (%)                               | N/A  | N/A | Clear Space to XWalk (in)   | N/A  |
|                                         |                               | N/A                                     | Any Obstructions?                              |      | N/A | Storm Grate/Utility Hazard? | N/A  |
|                                         | Total Cost: \$ 1              | 850.00                                  | Obstruction Type                               | 174  |     | Storm Grate/Utility Type    | 1975 |
|                                         | 10101 0001. <b>V</b> I        |                                         | Obstruction Type                               | N/A  |     | Storm Grate/Guilty Type     | N/A  |