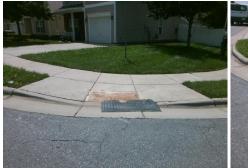

## **Access Compliance Report** Public Rights-of-Way (Curb Ramps)

| Intersection ID: 31243 Main St          | reet: NEWFANE_RD              | Cross Street: DAVID_COX_RD              |                                                |      |     | Location:                   | SW   |
|-----------------------------------------|-------------------------------|-----------------------------------------|------------------------------------------------|------|-----|-----------------------------|------|
|                                         |                               |                                         | Initial Pass/Fail: Fail Overall Compliance: No |      |     |                             | 10   |
|                                         |                               |                                         |                                                |      |     |                             | 10   |
| Codes/Mitigation Info/Possible Solution |                               | Field Measurements/Component Compliance |                                                |      |     |                             |      |
|                                         | Possible Solutions:           |                                         | pliance Description                            |      |     | liance Description          | Data |
|                                         | Remove & Replace Entire Ramp. |                                         | Ramp Length (in)                               |      | Yes | Ramp Slope (%)              | 7.6  |
| A STREET STREET STREET                  |                               | No                                      | Ramp Width (in)                                | 43.0 | No  | Ramp XSlope (%)             | 2.9  |
|                                         |                               | N/A                                     | Flare Type LT                                  | N/A  | N/A | Flare Type RT               | N/A  |
|                                         |                               | N/A                                     | Flare Slope LT (%)                             | N/A  | N/A | Flare Slope RT (%)          | N/A  |
| DAVID COX RD                            | 5                             | N/A                                     | Flare Traversable LT?                          | N/A  | N/A | Flare Traversable RT?       | N/A  |
|                                         | *                             | N/A                                     | Landing Length (in)                            | N/A  | N/A | DWS Provided?               | N/A  |
|                                         | Surveyor Notes:               | N/A                                     | Landing Width (in)                             | N/A  | N/A | DWS Contrast?               | N/A  |
|                                         | N/A                           | N/A                                     | Landing Slope (%)                              | N/A  | N/A | DWS Length (in)             | N/A  |
|                                         | 41<br>Al-                     | N/A                                     | Landing X Slope (%)                            | N/A  | N/A | DWS Full Width?             | N/A  |
|                                         |                               | N/A                                     | Landing Curb? (Y/N)                            | N/A  | N/A | DWS Offset (in)             | N/A  |
|                                         |                               | N/A                                     | Shared Landing?                                | N/A  |     |                             |      |
|                                         | PROW/ADA:                     | N/A                                     | Gutter Ponding?                                | N/A  | N/A | Gutter Slope (%)            | N/A  |
|                                         | Not Found, R304.5.1, R304.5.3 | N/A                                     | Gutter Lip Ht (in)                             | N/A  | N/A | Gutter X Slope (%)          | N/A  |
|                                         | ,,                            | N/A                                     | Painted X Walk1?                               | No   | N/A | Painted X Walk2?            | N/A  |
|                                         |                               |                                         | X Walk 1 Direction                             | To E |     | X Walk 2 Direction          | N/A  |
|                                         |                               | N/A                                     | X Walk 1 Width (in)                            | N/A  | N/A | X Walk 2 Width (in)         | N/A  |
| Street 1 Name NEWFANE RD                | -                             |                                         | X Walk 1 Slope (%)                             | 4.9  |     | X Walk 2 Slope (%)          | N/A  |
| Stop Condition-Street 2 StopSign        |                               |                                         | X Walk 1 X Slope (%)                           | 2.3  |     | X Walk 2 X Slope (%)        | N/A  |
| Street 2 Name N/A                       |                               | N/A                                     | Ramp inside XWalk1?                            |      | N/A | Ramp inside XWalk2?         | N/A  |
| Stop Condition-Street 1 N/A             |                               |                                         | Road Slope (%)                                 |      | N/A | Clear Space?                | N/A  |
|                                         |                               |                                         | Road X Slope (%)                               | N/A  | N/A | Clear Space to XWalk (in)   | N/A  |
|                                         |                               | N/A                                     | Any Obstructions?                              |      | N/A | Storm Grate/Utility Hazard? | N/A  |
|                                         | Total Cost: \$ 1              | 850.00                                  | Obstruction Type                               | 174  |     | Storm Grate/Utility Type    | 1975 |
|                                         | 10101 0001. <b>V</b> I        |                                         | Obstruction Type                               | N/A  |     | Storm Grate/Guilty Type     | N/A  |