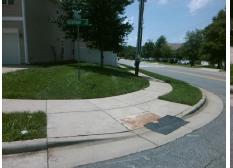

## **Access Compliance Report** Public Rights-of-Way (Curb Ramps)

| Intersection ID: 31243 Main St          | reet: NEWFANE_RD              | Cross Street: DAVID_COX_RD              |                                                |      |     | Location:                   | SW   |
|-----------------------------------------|-------------------------------|-----------------------------------------|------------------------------------------------|------|-----|-----------------------------|------|
|                                         |                               |                                         | Initial Pass/Fail: Fail Overall Compliance: No |      |     |                             | 10   |
|                                         |                               |                                         |                                                |      |     |                             | 10   |
| Codes/Mitigation Info/Possible Solution |                               | Field Measurements/Component Compliance |                                                |      |     |                             |      |
|                                         | Possible Solutions:           |                                         | pliance Description                            |      |     | liance Description          | Data |
|                                         | Remove & Replace Entire Ramp. |                                         | Ramp Length (in)                               |      | Yes | Ramp Slope (%)              | 7.6  |
| A STREET STREET STREET                  |                               | No                                      | Ramp Width (in)                                | 43.0 | No  | Ramp XSlope (%)             | 2.9  |
|                                         |                               | N/A                                     | Flare Type LT                                  | N/A  | N/A | Flare Type RT               | N/A  |
|                                         |                               | N/A                                     | Flare Slope LT (%)                             | N/A  | N/A | Flare Slope RT (%)          | N/A  |
| DAVID COX RD                            | 5                             | N/A                                     | Flare Traversable LT?                          | N/A  | N/A | Flare Traversable RT?       | N/A  |
|                                         | *                             | N/A                                     | Landing Length (in)                            | N/A  | N/A | DWS Provided?               | N/A  |
|                                         | Surveyor Notes:               | N/A                                     | Landing Width (in)                             | N/A  | N/A | DWS Contrast?               | N/A  |
|                                         | N/A                           | N/A                                     | Landing Slope (%)                              | N/A  | N/A | DWS Length (in)             | N/A  |
|                                         | 41<br>Al-                     | N/A                                     | Landing X Slope (%)                            | N/A  | N/A | DWS Full Width?             | N/A  |
|                                         |                               | N/A                                     | Landing Curb? (Y/N)                            | N/A  | N/A | DWS Offset (in)             | N/A  |
|                                         |                               | N/A                                     | Shared Landing?                                | N/A  |     |                             |      |
|                                         | PROW/ADA:                     | N/A                                     | Gutter Ponding?                                | N/A  | N/A | Gutter Slope (%)            | N/A  |
|                                         | Not Found, R304.5.1, R304.5.3 | N/A                                     | Gutter Lip Ht (in)                             | N/A  | N/A | Gutter X Slope (%)          | N/A  |
|                                         | ,,                            | N/A                                     | Painted X Walk1?                               | No   | N/A | Painted X Walk2?            | N/A  |
|                                         |                               |                                         | X Walk 1 Direction                             | To E |     | X Walk 2 Direction          | N/A  |
|                                         |                               | N/A                                     | X Walk 1 Width (in)                            | N/A  | N/A | X Walk 2 Width (in)         | N/A  |
| Street 1 Name NEWFANE RD                | -                             |                                         | X Walk 1 Slope (%)                             | 4.9  |     | X Walk 2 Slope (%)          | N/A  |
| Stop Condition-Street 2 StopSign        |                               |                                         | X Walk 1 X Slope (%)                           | 2.3  |     | X Walk 2 X Slope (%)        | N/A  |
| Street 2 Name N/A                       |                               | N/A                                     | Ramp inside XWalk1?                            |      | N/A | Ramp inside XWalk2?         | N/A  |
| Stop Condition-Street 1 N/A             |                               |                                         | Road Slope (%)                                 |      | N/A | Clear Space?                | N/A  |
|                                         |                               |                                         | Road X Slope (%)                               | N/A  | N/A | Clear Space to XWalk (in)   | N/A  |
|                                         |                               | N/A                                     | Any Obstructions?                              |      | N/A | Storm Grate/Utility Hazard? | N/A  |
|                                         | Total Cost: \$ 1              | 850.00                                  | Obstruction Type                               | 174  |     | Storm Grate/Utility Type    | 1975 |
|                                         | 10101 0001. <b>V</b> I        |                                         | Obstruction Type                               | N/A  |     | Storm Grate/Guilty Type     | N/A  |