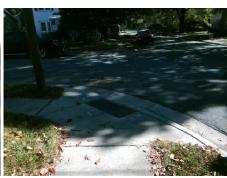

## Field Measurements/Component Compliance

E 35TH ST Street 1 Name Stop Condition-Street 2 Street 2 Name **WESLEY AV** Stop Condition-Street 1 StopSign **Remove & Replace Curb Ramp With Two New Directional Ramps or** Equivalent.

Surveyor Notes:

N/A

PROW/ADA:

Total Cost:

Not Found, R304.2.2, R304.5.3

| Comp | liance Description    | Data  | Comp | liance          | Description             | Data  |
|------|-----------------------|-------|------|-----------------|-------------------------|-------|
| N/A  | Ramp Length (in)      | 27.0  | No   | Ramp Slope (%)  |                         | 10.5  |
| Yes  | Ramp Width (in)       | 48.0  | No   | Ramp XSlope (%) |                         | 2.6   |
| N/A  | Flare Type LT         | N/A   | N/A  | Flare Type RT   |                         | N/A   |
| N/A  | Flare Slope LT (%)    | N/A   | N/A  | Flare           | Slope RT (%)            | N/A   |
| N/A  | Flare Traversable LT? | N/A   | N/A  | Flare           | Traversable RT?         | N/A   |
| N/A  | Landing Length (in)   | N/A   | N/A  | DWS             | Provided?               | N/A   |
| N/A  | Landing Width (in)    | N/A   | N/A  | DWS             | Contrast?               | N/A   |
| N/A  | Landing Slope (%)     | N/A   | N/A  | DWS             | Length (in)             | N/A   |
| N/A  | Landing X Slope (%)   | N/A   | N/A  | DWS             | Full Width?             | N/A   |
| N/A  | Landing Curb? (Y/N)   | N/A   | N/A  | DWS             | Offset (in)             | N/A   |
| N/A  | Shared Landing?       | N/A   |      |                 |                         |       |
| N/A  | Gutter Ponding?       | N/A   | N/A  | Gutte           | r Slope (%)             | N/A   |
| N/A  | Gutter Lip Ht (in)    | N/A   | N/A  | Gutte           | r X Slope (%)           | N/A   |
| N/A  | Painted X Walk1?      | No    | N/A  | Paint           | ed X Walk2?             | No    |
|      | X Walk 1 Direction    | To SW |      | X Wa            | lk 2 Direction          | To SE |
| N/A  | X Walk 1 Width (in)   | N/A   | N/A  | X Wa            | lk 2 Width (in)         | N/A   |
|      | X Walk 1 Slope (%)    | 3.8   |      | X Wa            | lk 2 Slope (%)          | 1.9   |
|      | X Walk 1 X Slope (%)  | 2.0   |      | X Wa            | lk 2 X Slope (%)        | 1.0   |
| N/A  | Ramp inside XWalk1?   | N/A   | N/A  | Ram             | inside XWalk2?          | N/A   |
|      | Road Slope (%)        | 1.0   | N/A  | Clear           | Space?                  | N/A   |
|      | Road X Slope (%)      | 2.4   | N/A  | Clear           | Space to XWalk (in)     | N/A   |
| N/A  | Any Obstructions?     | N/A   | N/A  | Storn           | n Grate/Utility Hazard? | N/A   |
|      | Obstruction Type      |       |      | Storn           | n Grate/Utility Type    |       |
|      |                       | N/A   |      |                 |                         | N/A   |
|      |                       |       | Yes  | Surfa           | ce Condition? (G/P)     | Good  |