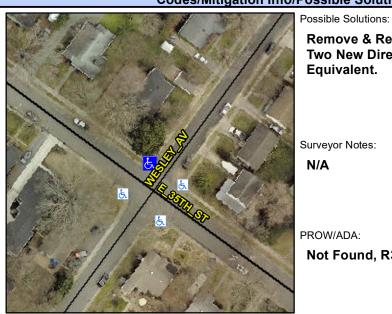

## **Access Compliance Report Public Rights-of-Way** (Curb Ramps)

Intersection ID: 10654 Main Street: E 35TH ST **Cross Street: WESLEY AV** Location: **Overall Compliance: No** ADA ID: 98B243875107 Ramp Type: PerpDiag Initial Pass/Fail: Fail Severity Score: 13.75

## Field Measurements/Component Compliance

E 35TH ST Street 1 Name Stop Condition-Street 2 Street 2 Name **WESLEY AV** Stop Condition-Street 1 StopSign **Remove & Replace Curb Ramp With Two New Directional Ramps or** Equivalent.