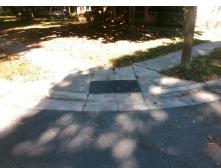

## Field Measurements/Component Compliance

E 35TH ST Street 1 Name Stop Condition-Street 2 Street 2 Name **WESLEY AV** Stop Condition-Street 1 StopSign **Remove & Replace Curb Ramp With Two New Directional Ramps or** Equivalent.

Surveyor Notes:

N/A

PROW/ADA:

Total Cost:

Not Found, R304.2.2, R304.5.3

| Comp | liance Description    | Data  | Comp | liance          | Description             | Data  |
|------|-----------------------|-------|------|-----------------|-------------------------|-------|
| N/A  | Ramp Length (in)      | 27.0  | No   | Ramp Slope (%)  |                         | 10.5  |
| Yes  | Ramp Width (in)       | 48.0  | No   | Ramp XSlope (%) |                         | 2.6   |
| N/A  | Flare Type LT         | N/A   | N/A  | Flare Type RT   |                         | N/A   |
| N/A  | Flare Slope LT (%)    | N/A   | N/A  | Flare           | Slope RT (%)            | N/A   |
| N/A  | Flare Traversable LT? | N/A   | N/A  | Flare           | Traversable RT?         | N/A   |
| N/A  | Landing Length (in)   | N/A   | N/A  | DWS             | Provided?               | N/A   |
| N/A  | Landing Width (in)    | N/A   | N/A  | DWS             | Contrast?               | N/A   |
| N/A  | Landing Slope (%)     | N/A   | N/A  | DWS             | Length (in)             | N/A   |
| N/A  | Landing X Slope (%)   | N/A   | N/A  | DWS             | Full Width?             | N/A   |
| N/A  | Landing Curb? (Y/N)   | N/A   | N/A  | DWS             | Offset (in)             | N/A   |
| N/A  | Shared Landing?       | N/A   |      |                 |                         |       |
| N/A  | Gutter Ponding?       | N/A   | N/A  | Gutte           | r Slope (%)             | N/A   |
| N/A  | Gutter Lip Ht (in)    | N/A   | N/A  | Gutte           | r X Slope (%)           | N/A   |
| N/A  | Painted X Walk1?      | No    | N/A  | Paint           | ed X Walk2?             | No    |
|      | X Walk 1 Direction    | To SW |      | X Wa            | lk 2 Direction          | To SE |
| N/A  | X Walk 1 Width (in)   | N/A   | N/A  | X Wa            | lk 2 Width (in)         | N/A   |
|      | X Walk 1 Slope (%)    | 3.8   |      | X Wa            | lk 2 Slope (%)          | 1.9   |
|      | X Walk 1 X Slope (%)  | 2.0   |      | X Wa            | lk 2 X Slope (%)        | 1.0   |
| N/A  | Ramp inside XWalk1?   | N/A   | N/A  | Ram             | inside XWalk2?          | N/A   |
|      | Road Slope (%)        | 1.0   | N/A  | Clear           | Space?                  | N/A   |
|      | Road X Slope (%)      | 2.4   | N/A  | Clear           | Space to XWalk (in)     | N/A   |
| N/A  | Any Obstructions?     | N/A   | N/A  | Storn           | n Grate/Utility Hazard? | N/A   |
|      | Obstruction Type      |       |      | Storn           | n Grate/Utility Type    |       |
|      |                       | N/A   |      |                 |                         | N/A   |
|      |                       |       | Yes  | Surfa           | ce Condition? (G/P)     | Good  |