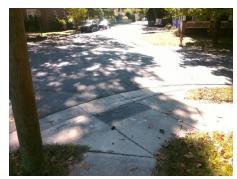

## Field Measurements/Component Compliance

E 35TH ST Street 1 Name Stop Condition-Street 2 Street 2 Name **WESLEY AV** Stop Condition-Street 1 StopSign **Remove & Replace Curb Ramp With Two New Directional Ramps or** Equivalent.

Surveyor Notes:

N/A

PROW/ADA:

Total Cost:

Not Found, R304.2.2, R304.5.3

| Comp | liance Description    | Data  | Comp | liance          | Description             | Data  |
|------|-----------------------|-------|------|-----------------|-------------------------|-------|
| N/A  | Ramp Length (in)      | 27.0  | No   | Ramp Slope (%)  |                         | 10.5  |
| Yes  | Ramp Width (in)       | 48.0  | No   | Ramp XSlope (%) |                         | 2.6   |
| N/A  | Flare Type LT         | N/A   | N/A  | Flare Type RT   |                         | N/A   |
| N/A  | Flare Slope LT (%)    | N/A   | N/A  | Flare           | Slope RT (%)            | N/A   |
| N/A  | Flare Traversable LT? | N/A   | N/A  | Flare           | Traversable RT?         | N/A   |
| N/A  | Landing Length (in)   | N/A   | N/A  | DWS             | Provided?               | N/A   |
| N/A  | Landing Width (in)    | N/A   | N/A  | DWS             | Contrast?               | N/A   |
| N/A  | Landing Slope (%)     | N/A   | N/A  | DWS             | Length (in)             | N/A   |
| N/A  | Landing X Slope (%)   | N/A   | N/A  | DWS             | Full Width?             | N/A   |
| N/A  | Landing Curb? (Y/N)   | N/A   | N/A  | DWS             | Offset (in)             | N/A   |
| N/A  | Shared Landing?       | N/A   |      |                 |                         |       |
| N/A  | Gutter Ponding?       | N/A   | N/A  | Gutte           | r Slope (%)             | N/A   |
| N/A  | Gutter Lip Ht (in)    | N/A   | N/A  | Gutte           | r X Slope (%)           | N/A   |
| N/A  | Painted X Walk1?      | No    | N/A  | Paint           | ed X Walk2?             | No    |
|      | X Walk 1 Direction    | To SW |      | X Wa            | lk 2 Direction          | To SE |
| N/A  | X Walk 1 Width (in)   | N/A   | N/A  | X Wa            | lk 2 Width (in)         | N/A   |
|      | X Walk 1 Slope (%)    | 3.8   |      | X Wa            | lk 2 Slope (%)          | 1.9   |
|      | X Walk 1 X Slope (%)  | 2.0   |      | X Wa            | lk 2 X Slope (%)        | 1.0   |
| N/A  | Ramp inside XWalk1?   | N/A   | N/A  | Ram             | inside XWalk2?          | N/A   |
|      | Road Slope (%)        | 1.0   | N/A  | Clear           | Space?                  | N/A   |
|      | Road X Slope (%)      | 2.4   | N/A  | Clear           | Space to XWalk (in)     | N/A   |
| N/A  | Any Obstructions?     | N/A   | N/A  | Storn           | n Grate/Utility Hazard? | N/A   |
|      | Obstruction Type      |       |      | Storn           | n Grate/Utility Type    |       |
|      |                       | N/A   |      |                 |                         | N/A   |
|      |                       |       | Yes  | Surfa           | ce Condition? (G/P)     | Good  |