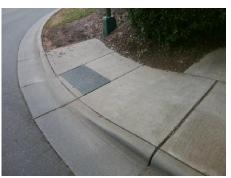

## Access Compliance Report Public Rights-of-Way (Curb Ramps)

Intersection ID: 10025478 Main Street: E\_JOHN\_BELK\_RA Cross Street: E\_STONEWALL\_ST Location: NE

ADA ID: 98BB7A441CE8 Ramp Type: PerpDiag Initial Pass/Fail: Fail Overall Compliance: No Severity Score: 8.75

## Field Measurements/Component Compliance

Street 1 Name
Stop Condition-Street 2
Street 2 Name
Stop Condition-Street 1

E JOHN BELK RA None E STONEWALL ST None Possible Solutions:

Remove & Replace Curb Ramp With
Two New Directional Ramps or
Equivalent.

Surveyor Notes:
N/A

PROW/ADA:
R304.5.1

Total Cost: \$ 3200.00

| Field Measurements/Component Compliance |                        |                       |       |      |                             |       |
|-----------------------------------------|------------------------|-----------------------|-------|------|-----------------------------|-------|
|                                         | Compliance Description |                       | Data  | Comp | oliance Description         | Data  |
|                                         | N/A                    | Ramp Length (in)      | 67.0  | Yes  | Ramp Slope (%)              | 6.6   |
|                                         | No                     | Ramp Width (in)       | 47.0  | Yes  | Ramp XSlope (%)             | 1.2   |
|                                         | N/A                    | Flare Type LT         | N/A   | N/A  | Flare Type RT               | N/A   |
|                                         | N/A                    | Flare Slope LT (%)    | N/A   | N/A  | Flare Slope RT (%)          | N/A   |
|                                         | N/A                    | Flare Traversable LT? | N/A   | N/A  | Flare Traversable RT?       | N/A   |
|                                         | N/A                    | Landing Length (in)   | N/A   | N/A  | DWS Provided?               | N/A   |
|                                         | N/A                    | Landing Width (in)    | N/A   | N/A  | DWS Contrast?               | N/A   |
|                                         | N/A                    | Landing Slope (%)     | N/A   | N/A  | DWS Length (in)             | N/A   |
|                                         | N/A                    | Landing X Slope (%)   | N/A   | N/A  | DWS Full Width?             | N/A   |
|                                         | N/A                    | Landing Curb? (Y/N)   | N/A   | N/A  | DWS Offset (in)             | N/A   |
|                                         | N/A                    | Shared Landing?       | N/A   |      |                             |       |
|                                         | N/A                    | Gutter Ponding?       | N/A   | N/A  | Gutter Slope (%)            | N/A   |
|                                         | N/A                    | Gutter Lip Ht (in)    | N/A   | N/A  | Gutter X Slope (%)          | N/A   |
|                                         | N/A                    | Painted X Walk1?      | Yes   | N/A  | Painted X Walk2?            | No    |
|                                         |                        | X Walk 1 Direction    | To NW |      | X Walk 2 Direction          | To SW |
|                                         | N/A                    | X Walk 1 Width (in)   | 96.0  | N/A  | X Walk 2 Width (in)         | N/A   |
|                                         |                        | X Walk 1 Slope (%)    | 2.9   |      | X Walk 2 Slope (%)          | 1.2   |
|                                         |                        | X Walk 1 X Slope (%)  | 0.2   |      | X Walk 2 X Slope (%)        | 1.7   |
|                                         | N/A                    | Ramp inside XWalk1?   | Yes   | N/A  | Ramp inside XWalk2?         | N/A   |
|                                         |                        | Road Slope (%)        | 0.6   | N/A  | Clear Space?                | N/A   |
|                                         |                        | Road X Slope (%)      | 3.6   | N/A  | Clear Space to XWalk (in)   | N/A   |
|                                         | N/A                    | Any Obstructions?     | N/A   | N/A  | Storm Grate/Utility Hazard? | N/A   |
|                                         |                        | Obstruction Type      |       |      | Storm Grate/Utility Type    |       |
|                                         |                        |                       | N/A   |      |                             | N/A   |
|                                         |                        |                       |       | Yes  | Surface Condition? (G/P)    | Good  |
| 102                                     |                        |                       |       |      |                             |       |