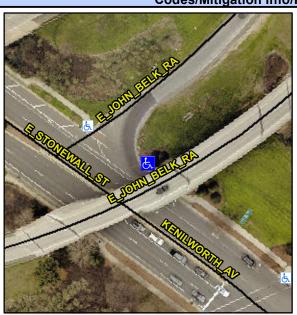

## Access Compliance Report Public Rights-of-Way (Curb Ramps)

Intersection ID: 10025478 Main Street: E\_JOHN\_BELK\_RA Cross Street: E\_STONEWALL\_ST Location: NE

ADA ID: 98BB7A441CE8 Ramp Type: PerpDiag Initial Pass/Fail: Fail Overall Compliance: No Severity Score: 8.75

## Field Measurements/Component Compliance

Street 1 Name
Stop Condition-Street 2
Street 2 Name
Stop Condition-Street 1

E JOHN BELK RA None E STONEWALL ST None Possible Solutions:

Remove & Replace Curb Ramp With
Two New Directional Ramps or
Equivalent.