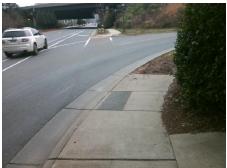

## Access Compliance Report Public Rights-of-Way (Curb Ramps)

Intersection ID: 10025478 Main Street: E\_JOHN\_BELK\_RA Cross Street: E\_STONEWALL\_ST Location: NE

ADA ID: 98BB7A441CE8 Ramp Type: PerpDiag Initial Pass/Fail: Fail Overall Compliance: No Severity Score: 8.75

## Field Measurements/Component Compliance

Street 1 Name
Stop Condition-Street 2
Street 2 Name
Stop Condition-Street 1

E JOHN BELK RA None E STONEWALL ST None Possible Solutions:

Remove & Replace Curb Ramp With
Two New Directional Ramps or
Equivalent.

Surveyor Notes:
N/A

PROW/ADA:
R304.5.1

Total Cost: \$ 3200.00

| Field Measurements/Component Compliance |                        |                       |       |      |                             |       |
|-----------------------------------------|------------------------|-----------------------|-------|------|-----------------------------|-------|
|                                         | Compliance Description |                       | Data  | Comp | oliance Description         | Data  |
|                                         | N/A                    | Ramp Length (in)      | 67.0  | Yes  | Ramp Slope (%)              | 6.6   |
|                                         | No                     | Ramp Width (in)       | 47.0  | Yes  | Ramp XSlope (%)             | 1.2   |
|                                         | N/A                    | Flare Type LT         | N/A   | N/A  | Flare Type RT               | N/A   |
|                                         | N/A                    | Flare Slope LT (%)    | N/A   | N/A  | Flare Slope RT (%)          | N/A   |
|                                         | N/A                    | Flare Traversable LT? | N/A   | N/A  | Flare Traversable RT?       | N/A   |
|                                         | N/A                    | Landing Length (in)   | N/A   | N/A  | DWS Provided?               | N/A   |
|                                         | N/A                    | Landing Width (in)    | N/A   | N/A  | DWS Contrast?               | N/A   |
|                                         | N/A                    | Landing Slope (%)     | N/A   | N/A  | DWS Length (in)             | N/A   |
|                                         | N/A                    | Landing X Slope (%)   | N/A   | N/A  | DWS Full Width?             | N/A   |
|                                         | N/A                    | Landing Curb? (Y/N)   | N/A   | N/A  | DWS Offset (in)             | N/A   |
|                                         | N/A                    | Shared Landing?       | N/A   |      |                             |       |
|                                         | N/A                    | Gutter Ponding?       | N/A   | N/A  | Gutter Slope (%)            | N/A   |
|                                         | N/A                    | Gutter Lip Ht (in)    | N/A   | N/A  | Gutter X Slope (%)          | N/A   |
|                                         | N/A                    | Painted X Walk1?      | Yes   | N/A  | Painted X Walk2?            | No    |
|                                         |                        | X Walk 1 Direction    | To NW |      | X Walk 2 Direction          | To SW |
|                                         | N/A                    | X Walk 1 Width (in)   | 96.0  | N/A  | X Walk 2 Width (in)         | N/A   |
|                                         |                        | X Walk 1 Slope (%)    | 2.9   |      | X Walk 2 Slope (%)          | 1.2   |
|                                         |                        | X Walk 1 X Slope (%)  | 0.2   |      | X Walk 2 X Slope (%)        | 1.7   |
|                                         | N/A                    | Ramp inside XWalk1?   | Yes   | N/A  | Ramp inside XWalk2?         | N/A   |
|                                         |                        | Road Slope (%)        | 0.6   | N/A  | Clear Space?                | N/A   |
|                                         |                        | Road X Slope (%)      | 3.6   | N/A  | Clear Space to XWalk (in)   | N/A   |
|                                         | N/A                    | Any Obstructions?     | N/A   | N/A  | Storm Grate/Utility Hazard? | N/A   |
|                                         |                        | Obstruction Type      |       |      | Storm Grate/Utility Type    |       |
|                                         |                        |                       | N/A   |      |                             | N/A   |
|                                         |                        |                       |       | Yes  | Surface Condition? (G/P)    | Good  |
| 102                                     |                        |                       |       |      |                             |       |