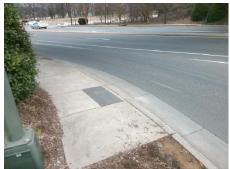

## Access Compliance Report Public Rights-of-Way (Curb Ramps)

Intersection ID: 10025478 Main Street: E\_JOHN\_BELK\_RA Cross Street: E\_STONEWALL\_ST Location: NE

ADA ID: 98BB7A441CE8 Ramp Type: PerpDiag Initial Pass/Fail: Fail Overall Compliance: No Severity Score: 8.75

## Field Measurements/Component Compliance

Street 1 Name
Stop Condition-Street 2
Street 2 Name
Stop Condition-Street 1

E JOHN BELK RA None E STONEWALL ST None Possible Solutions:

Remove & Replace Curb Ramp With
Two New Directional Ramps or
Equivalent.

Surveyor Notes:
N/A

PROW/ADA:
R304.5.1

Total Cost: \$ 3200.00

| Field Measurements/Component Compliance |                        |                       |       |      |                             |       |
|-----------------------------------------|------------------------|-----------------------|-------|------|-----------------------------|-------|
|                                         | Compliance Description |                       | Data  | Comp | oliance Description         | Data  |
|                                         | N/A                    | Ramp Length (in)      | 67.0  | Yes  | Ramp Slope (%)              | 6.6   |
|                                         | No                     | Ramp Width (in)       | 47.0  | Yes  | Ramp XSlope (%)             | 1.2   |
|                                         | N/A                    | Flare Type LT         | N/A   | N/A  | Flare Type RT               | N/A   |
|                                         | N/A                    | Flare Slope LT (%)    | N/A   | N/A  | Flare Slope RT (%)          | N/A   |
|                                         | N/A                    | Flare Traversable LT? | N/A   | N/A  | Flare Traversable RT?       | N/A   |
|                                         | N/A                    | Landing Length (in)   | N/A   | N/A  | DWS Provided?               | N/A   |
|                                         | N/A                    | Landing Width (in)    | N/A   | N/A  | DWS Contrast?               | N/A   |
|                                         | N/A                    | Landing Slope (%)     | N/A   | N/A  | DWS Length (in)             | N/A   |
|                                         | N/A                    | Landing X Slope (%)   | N/A   | N/A  | DWS Full Width?             | N/A   |
|                                         | N/A                    | Landing Curb? (Y/N)   | N/A   | N/A  | DWS Offset (in)             | N/A   |
|                                         | N/A                    | Shared Landing?       | N/A   |      |                             |       |
|                                         | N/A                    | Gutter Ponding?       | N/A   | N/A  | Gutter Slope (%)            | N/A   |
|                                         | N/A                    | Gutter Lip Ht (in)    | N/A   | N/A  | Gutter X Slope (%)          | N/A   |
|                                         | N/A                    | Painted X Walk1?      | Yes   | N/A  | Painted X Walk2?            | No    |
|                                         |                        | X Walk 1 Direction    | To NW |      | X Walk 2 Direction          | To SW |
|                                         | N/A                    | X Walk 1 Width (in)   | 96.0  | N/A  | X Walk 2 Width (in)         | N/A   |
|                                         |                        | X Walk 1 Slope (%)    | 2.9   |      | X Walk 2 Slope (%)          | 1.2   |
|                                         |                        | X Walk 1 X Slope (%)  | 0.2   |      | X Walk 2 X Slope (%)        | 1.7   |
|                                         | N/A                    | Ramp inside XWalk1?   | Yes   | N/A  | Ramp inside XWalk2?         | N/A   |
|                                         |                        | Road Slope (%)        | 0.6   | N/A  | Clear Space?                | N/A   |
|                                         |                        | Road X Slope (%)      | 3.6   | N/A  | Clear Space to XWalk (in)   | N/A   |
|                                         | N/A                    | Any Obstructions?     | N/A   | N/A  | Storm Grate/Utility Hazard? | N/A   |
|                                         |                        | Obstruction Type      |       |      | Storm Grate/Utility Type    |       |
|                                         |                        |                       | N/A   |      |                             | N/A   |
|                                         |                        |                       |       | Yes  | Surface Condition? (G/P)    | Good  |
| 102                                     |                        |                       |       |      |                             |       |