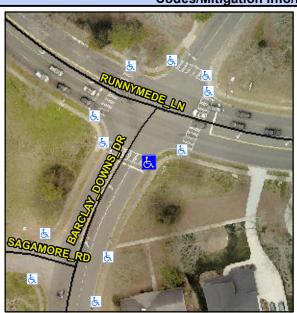

## **Access Compliance Report Public Rights-of-Way** (Curb Ramps)

Intersection ID: 18769 Main Street: BARCLAY DOWNS DR Cross Street: RUNNYMEDE\_LN Location: SE ADA ID: 98C10E74A2C4 Ramp Type: Perp Initial Pass/Fail: Fail **Overall Compliance: No Severity Score:** 25

**Codes/Mitigation Info/Possible Solution** 

**BARCLAY DOWNS DR** Street 1 Name Stop Condition-Street 2 Signal Street 2 Name N/A Stop Condition-Street 1 N/A Possible Solutions: Remove & Replace Entire Ramp. Surveyor Notes: N/A PROW/ADA: Not Found, R304.2.2, R304.5.3