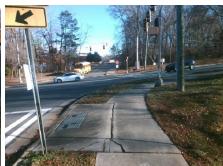

## **Access Compliance Report Public Rights-of-Way** (Curb Ramps)

Intersection ID: 18769 Main Street: BARCLAY DOWNS DR Cross Street: RUNNYMEDE\_LN Location: SE ADA ID: 98C10E74A2C4 Ramp Type: Perp Initial Pass/Fail: Fail **Overall Compliance: No Severity Score:** 25

Total Cost: 1850.00

| Field Measurements/Component Compliance |                       |       |                        |       |                         |      |
|-----------------------------------------|-----------------------|-------|------------------------|-------|-------------------------|------|
| Compliance Description                  |                       | Data  | Compliance Description |       | Data                    |      |
| N/A                                     | Ramp Length (in)      | 62.0  | No                     | Ram   | o Slope (%)             | 9.3  |
| Yes                                     | Ramp Width (in)       | 48.0  | No                     | Ram   | xSlope (%)              | 5.8  |
| N/A                                     | Flare Type LT         | N/A   | N/A                    | Flare | Type RT                 | N/A  |
| N/A                                     | Flare Slope LT (%)    | N/A   | N/A                    | Flare | Slope RT (%)            | N/A  |
| N/A                                     | Flare Traversable LT? | N/A   | N/A                    | Flare | Traversable RT?         | N/A  |
| N/A                                     | Landing Length (in)   | N/A   | N/A                    | DWS   | Provided?               | N/A  |
| N/A                                     | Landing Width (in)    | N/A   | N/A                    | DWS   | Contrast?               | N/A  |
| N/A                                     | Landing Slope (%)     | N/A   | N/A                    | DWS   | Length (in)             | N/A  |
| N/A                                     | Landing X Slope (%)   | N/A   | N/A                    | DWS   | Full Width?             | N/A  |
| N/A                                     | Landing Curb? (Y/N)   | N/A   | N/A                    | DWS   | Offset (in)             | N/A  |
| N/A                                     | Shared Landing?       | N/A   |                        |       |                         |      |
| N/A                                     | Gutter Ponding?       | N/A   | N/A                    | Gutte | er Slope (%)            | N/A  |
| N/A                                     | Gutter Lip Ht (in)    | N/A   | N/A                    | Gutte | er X Slope (%)          | N/A  |
| N/A                                     | Painted X Walk1?      | Yes   | N/A                    | Paint | ed X Walk2?             | N/A  |
|                                         | X Walk 1 Direction    | To NW |                        | X Wa  | lk 2 Direction          | N/A  |
| N/A                                     | X Walk 1 Width (in)   | 115.0 | N/A                    | X Wa  | ılk 2 Width (in)        | N/A  |
|                                         | X Walk 1 Slope (%)    | 0.6   |                        | X Wa  | ılk 2 Slope (%)         | N/A  |
|                                         | X Walk 1 X Slope (%)  | 4.6   |                        | X Wa  | ılk 2 X Slope (%)       | N/A  |
| N/A                                     | Ramp inside XWalk1?   | Yes   | N/A                    | Ram   | p inside XWalk2?        | N/A  |
|                                         | Road Slope (%)        | N/A   | N/A                    | Clear | Space?                  | N/A  |
|                                         | Road X Slope (%)      | N/A   | N/A                    | Clea  | Space to XWalk (in)     | N/A  |
| N/A                                     | Any Obstructions?     | N/A   | N/A                    | Storn | n Grate/Utility Hazard? | N/A  |
|                                         | Obstruction Type      |       |                        | Storn | n Grate/Utility Type    |      |
|                                         |                       | N/A   |                        |       |                         | N/A  |
|                                         |                       |       | Yes                    | Surfa | ice Condition? (G/P)    | Good |
| 714                                     |                       |       |                        |       |                         |      |