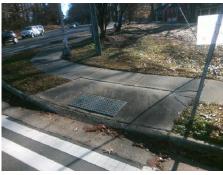

## **Access Compliance Report Public Rights-of-Way** (Curb Ramps)

Intersection ID: 18769 Main Street: BARCLAY DOWNS DR Cross Street: RUNNYMEDE\_LN Location: SE ADA ID: 98C10E74A2C4 Ramp Type: Perp Initial Pass/Fail: Fail **Overall Compliance: No Severity Score:** 25

Total Cost: 1850.00

| Field Measurements/Component Compliance |                       |       |                        |       |                         |      |
|-----------------------------------------|-----------------------|-------|------------------------|-------|-------------------------|------|
| Compliance Description                  |                       | Data  | Compliance Description |       | Data                    |      |
| N/A                                     | Ramp Length (in)      | 62.0  | No                     | Ram   | o Slope (%)             | 9.3  |
| Yes                                     | Ramp Width (in)       | 48.0  | No                     | Ram   | xSlope (%)              | 5.8  |
| N/A                                     | Flare Type LT         | N/A   | N/A                    | Flare | Type RT                 | N/A  |
| N/A                                     | Flare Slope LT (%)    | N/A   | N/A                    | Flare | Slope RT (%)            | N/A  |
| N/A                                     | Flare Traversable LT? | N/A   | N/A                    | Flare | Traversable RT?         | N/A  |
| N/A                                     | Landing Length (in)   | N/A   | N/A                    | DWS   | Provided?               | N/A  |
| N/A                                     | Landing Width (in)    | N/A   | N/A                    | DWS   | Contrast?               | N/A  |
| N/A                                     | Landing Slope (%)     | N/A   | N/A                    | DWS   | Length (in)             | N/A  |
| N/A                                     | Landing X Slope (%)   | N/A   | N/A                    | DWS   | Full Width?             | N/A  |
| N/A                                     | Landing Curb? (Y/N)   | N/A   | N/A                    | DWS   | Offset (in)             | N/A  |
| N/A                                     | Shared Landing?       | N/A   |                        |       |                         |      |
| N/A                                     | Gutter Ponding?       | N/A   | N/A                    | Gutte | er Slope (%)            | N/A  |
| N/A                                     | Gutter Lip Ht (in)    | N/A   | N/A                    | Gutte | er X Slope (%)          | N/A  |
| N/A                                     | Painted X Walk1?      | Yes   | N/A                    | Paint | ed X Walk2?             | N/A  |
|                                         | X Walk 1 Direction    | To NW |                        | X Wa  | lk 2 Direction          | N/A  |
| N/A                                     | X Walk 1 Width (in)   | 115.0 | N/A                    | X Wa  | ılk 2 Width (in)        | N/A  |
|                                         | X Walk 1 Slope (%)    | 0.6   |                        | X Wa  | ılk 2 Slope (%)         | N/A  |
|                                         | X Walk 1 X Slope (%)  | 4.6   |                        | X Wa  | ılk 2 X Slope (%)       | N/A  |
| N/A                                     | Ramp inside XWalk1?   | Yes   | N/A                    | Ram   | p inside XWalk2?        | N/A  |
|                                         | Road Slope (%)        | N/A   | N/A                    | Clear | Space?                  | N/A  |
|                                         | Road X Slope (%)      | N/A   | N/A                    | Clea  | Space to XWalk (in)     | N/A  |
| N/A                                     | Any Obstructions?     | N/A   | N/A                    | Storn | n Grate/Utility Hazard? | N/A  |
|                                         | Obstruction Type      |       |                        | Storn | n Grate/Utility Type    |      |
|                                         |                       | N/A   |                        |       |                         | N/A  |
|                                         |                       |       | Yes                    | Surfa | ice Condition? (G/P)    | Good |
| 714                                     |                       |       |                        |       |                         |      |