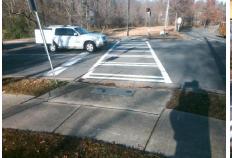

## **Access Compliance Report Public Rights-of-Way** (Curb Ramps)

Intersection ID: 18769 Main Street: BARCLAY DOWNS DR Cross Street: RUNNYMEDE\_LN Location: SE ADA ID: 98C10E74A2C4 Ramp Type: Perp Initial Pass/Fail: Fail **Overall Compliance: No Severity Score:** 25

Total Cost: 1850.00

| Field Measurements/Component Compliance |                       |       |                        |       |                         |      |
|-----------------------------------------|-----------------------|-------|------------------------|-------|-------------------------|------|
| Compliance Description                  |                       | Data  | Compliance Description |       | Data                    |      |
| N/A                                     | Ramp Length (in)      | 62.0  | No                     | Ram   | o Slope (%)             | 9.3  |
| Yes                                     | Ramp Width (in)       | 48.0  | No                     | Ram   | xSlope (%)              | 5.8  |
| N/A                                     | Flare Type LT         | N/A   | N/A                    | Flare | Type RT                 | N/A  |
| N/A                                     | Flare Slope LT (%)    | N/A   | N/A                    | Flare | Slope RT (%)            | N/A  |
| N/A                                     | Flare Traversable LT? | N/A   | N/A                    | Flare | Traversable RT?         | N/A  |
| N/A                                     | Landing Length (in)   | N/A   | N/A                    | DWS   | Provided?               | N/A  |
| N/A                                     | Landing Width (in)    | N/A   | N/A                    | DWS   | Contrast?               | N/A  |
| N/A                                     | Landing Slope (%)     | N/A   | N/A                    | DWS   | Length (in)             | N/A  |
| N/A                                     | Landing X Slope (%)   | N/A   | N/A                    | DWS   | Full Width?             | N/A  |
| N/A                                     | Landing Curb? (Y/N)   | N/A   | N/A                    | DWS   | Offset (in)             | N/A  |
| N/A                                     | Shared Landing?       | N/A   |                        |       |                         |      |
| N/A                                     | Gutter Ponding?       | N/A   | N/A                    | Gutte | er Slope (%)            | N/A  |
| N/A                                     | Gutter Lip Ht (in)    | N/A   | N/A                    | Gutte | er X Slope (%)          | N/A  |
| N/A                                     | Painted X Walk1?      | Yes   | N/A                    | Paint | ed X Walk2?             | N/A  |
|                                         | X Walk 1 Direction    | To NW |                        | X Wa  | lk 2 Direction          | N/A  |
| N/A                                     | X Walk 1 Width (in)   | 115.0 | N/A                    | X Wa  | ılk 2 Width (in)        | N/A  |
|                                         | X Walk 1 Slope (%)    | 0.6   |                        | X Wa  | ılk 2 Slope (%)         | N/A  |
|                                         | X Walk 1 X Slope (%)  | 4.6   |                        | X Wa  | ılk 2 X Slope (%)       | N/A  |
| N/A                                     | Ramp inside XWalk1?   | Yes   | N/A                    | Ram   | p inside XWalk2?        | N/A  |
|                                         | Road Slope (%)        | N/A   | N/A                    | Clear | Space?                  | N/A  |
|                                         | Road X Slope (%)      | N/A   | N/A                    | Clea  | Space to XWalk (in)     | N/A  |
| N/A                                     | Any Obstructions?     | N/A   | N/A                    | Storn | n Grate/Utility Hazard? | N/A  |
|                                         | Obstruction Type      |       |                        | Storn | n Grate/Utility Type    |      |
|                                         |                       | N/A   |                        |       |                         | N/A  |
|                                         |                       |       | Yes                    | Surfa | ice Condition? (G/P)    | Good |
| 714                                     |                       |       |                        |       |                         |      |