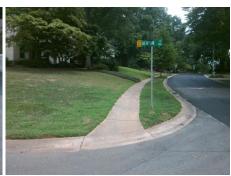

## Field Measurements/Component Compliance

Street 1 Name
Stop Condition-Street 2
Street 2 Name
Stop Condition-Street 1

KENYON CT StopSign CHARTER PL None Possible Solutions:

Remove & Replace Curb Ramp With Two New Directional Ramps or Equivalent.

Surveyor Notes:

N/A

PROW/ADA:

Not Found, R304.2.2, R304.5.3

Total Cost: \$ 3200.00

| Compliance Description Data |                       | Data  | Compliance Description |                             | Data |
|-----------------------------|-----------------------|-------|------------------------|-----------------------------|------|
| N/A                         | Ramp Length (in)      | 50.0  | No                     | Ramp Slope (%)              | 9.4  |
| Yes                         | Ramp Width (in)       | 48.0  | No                     | Ramp XSlope (%)             | 2.3  |
| N/A                         | Flare Type LT         | N/A   | N/A                    | Flare Type RT               | N/A  |
| N/A                         | Flare Slope LT (%)    | N/A   | N/A                    | Flare Slope RT (%)          | N/A  |
| N/A                         | Flare Traversable LT? | N/A   | N/A                    | Flare Traversable RT?       | N/A  |
| N/A                         | Landing Length (in)   | N/A   | N/A                    | DWS Provided?               | N/A  |
| N/A                         | Landing Width (in)    | N/A   | N/A                    | DWS Contrast?               | N/A  |
| N/A                         | Landing Slope (%)     | N/A   | N/A                    | DWS Length (in)             | N/A  |
| N/A                         | Landing X Slope (%)   | N/A   | N/A                    | DWS Full Width?             | N/A  |
| N/A                         | Landing Curb? (Y/N)   | N/A   | N/A                    | DWS Offset (in)             | N/A  |
| N/A                         | Shared Landing?       | N/A   |                        |                             |      |
| N/A                         | Gutter Ponding?       | N/A   | N/A                    | Gutter Slope (%)            | N/A  |
| N/A                         | Gutter Lip Ht (in)    | N/A   | N/A                    | Gutter X Slope (%)          | N/A  |
| N/A                         | Painted X Walk1?      | No    | N/A                    | Painted X Walk2?            | No   |
|                             | X Walk 1 Direction    | To SW |                        | X Walk 2 Direction          | To E |
| N/A                         | X Walk 1 Width (in)   | N/A   | N/A                    | X Walk 2 Width (in)         | N/A  |
|                             | X Walk 1 Slope (%)    | 5.4   |                        | X Walk 2 Slope (%)          | 1.7  |
|                             | X Walk 1 X Slope (%)  | 0.6   |                        | X Walk 2 X Slope (%)        | 6.1  |
| N/A                         | Ramp inside XWalk1?   | N/A   | N/A                    | Ramp inside XWalk2?         | N/A  |
|                             | Road Slope (%)        | 2.9   | N/A                    | Clear Space?                | N/A  |
|                             | Road X Slope (%)      | 6.0   | N/A                    | Clear Space to XWalk (in)   | N/A  |
| N/A                         | Any Obstructions?     | N/A   | N/A                    | Storm Grate/Utility Hazard? | N/A  |
|                             | Obstruction Type      |       | l                      | Storm Grate/Utility Type    |      |
|                             |                       | N/A   |                        |                             | N/A  |