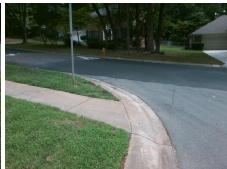

## Field Measurements/Component Compliance

Street 1 Name
Stop Condition-Street 2
Street 2 Name
Stop Condition-Street 1

KENYON CT StopSign CHARTER PL None Possible Solutions:

Remove & Replace Curb Ramp With Two New Directional Ramps or Equivalent.

Surveyor Notes:

N/A

PROW/ADA:

Not Found, R304.2.2, R304.5.3

Total Cost: \$ 3200.00

| Compliance Description Data |                       | Data  | Compliance Description |                             | Data |
|-----------------------------|-----------------------|-------|------------------------|-----------------------------|------|
| N/A                         | Ramp Length (in)      | 50.0  | No                     | Ramp Slope (%)              | 9.4  |
| Yes                         | Ramp Width (in)       | 48.0  | No                     | Ramp XSlope (%)             | 2.3  |
| N/A                         | Flare Type LT         | N/A   | N/A                    | Flare Type RT               | N/A  |
| N/A                         | Flare Slope LT (%)    | N/A   | N/A                    | Flare Slope RT (%)          | N/A  |
| N/A                         | Flare Traversable LT? | N/A   | N/A                    | Flare Traversable RT?       | N/A  |
| N/A                         | Landing Length (in)   | N/A   | N/A                    | DWS Provided?               | N/A  |
| N/A                         | Landing Width (in)    | N/A   | N/A                    | DWS Contrast?               | N/A  |
| N/A                         | Landing Slope (%)     | N/A   | N/A                    | DWS Length (in)             | N/A  |
| N/A                         | Landing X Slope (%)   | N/A   | N/A                    | DWS Full Width?             | N/A  |
| N/A                         | Landing Curb? (Y/N)   | N/A   | N/A                    | DWS Offset (in)             | N/A  |
| N/A                         | Shared Landing?       | N/A   |                        |                             |      |
| N/A                         | Gutter Ponding?       | N/A   | N/A                    | Gutter Slope (%)            | N/A  |
| N/A                         | Gutter Lip Ht (in)    | N/A   | N/A                    | Gutter X Slope (%)          | N/A  |
| N/A                         | Painted X Walk1?      | No    | N/A                    | Painted X Walk2?            | No   |
|                             | X Walk 1 Direction    | To SW |                        | X Walk 2 Direction          | To E |
| N/A                         | X Walk 1 Width (in)   | N/A   | N/A                    | X Walk 2 Width (in)         | N/A  |
|                             | X Walk 1 Slope (%)    | 5.4   |                        | X Walk 2 Slope (%)          | 1.7  |
|                             | X Walk 1 X Slope (%)  | 0.6   |                        | X Walk 2 X Slope (%)        | 6.1  |
| N/A                         | Ramp inside XWalk1?   | N/A   | N/A                    | Ramp inside XWalk2?         | N/A  |
|                             | Road Slope (%)        | 2.9   | N/A                    | Clear Space?                | N/A  |
|                             | Road X Slope (%)      | 6.0   | N/A                    | Clear Space to XWalk (in)   | N/A  |
| N/A                         | Any Obstructions?     | N/A   | N/A                    | Storm Grate/Utility Hazard? | N/A  |
|                             | Obstruction Type      |       | l                      | Storm Grate/Utility Type    |      |
|                             |                       | N/A   |                        |                             | N/A  |