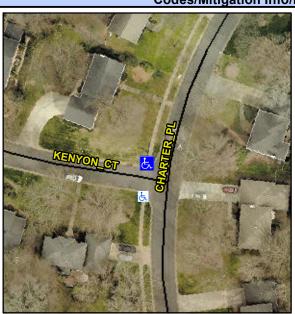

## Access Compliance Report Public Rights-of-Way (Curb Ramps)

Intersection ID: 19321 Main Street: CHARTER\_PL Cross Street: KENYON\_CT Location: NW

ADA ID: 98C30327E1D1 Ramp Type: PerpDiag Initial Pass/Fail: Fail Overall Compliance: No Severity Score: 13.75

## Field Measurements/Component Compliance

Street 1 Name
Stop Condition-Street 2
Street 2 Name
Stop Condition-Street 1

KENYON CT StopSign CHARTER PL None Possible Solutions:

Remove & Replace Curb Ramp With Two New Directional Ramps or Equivalent.