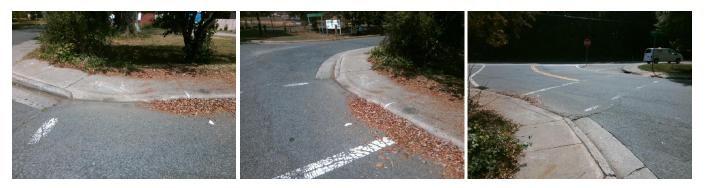

## Access Compliance Report Public Rights-of-Way (Curb Ramps)

| Intersection ID: 11225                                                                                                                                                                                                                                                                                                                                                                                                                                                                                                                                                                                                                                                                              | Main Street: ELKWOOD_CR |                              |                                         | Cross Street: SHAMROCK_DR                      |                       |       |                             | Location:                   | Ν    |
|-----------------------------------------------------------------------------------------------------------------------------------------------------------------------------------------------------------------------------------------------------------------------------------------------------------------------------------------------------------------------------------------------------------------------------------------------------------------------------------------------------------------------------------------------------------------------------------------------------------------------------------------------------------------------------------------------------|-------------------------|------------------------------|-----------------------------------------|------------------------------------------------|-----------------------|-------|-----------------------------|-----------------------------|------|
| ADA ID: 98D50950E53A                                                                                                                                                                                                                                                                                                                                                                                                                                                                                                                                                                                                                                                                                | 3A Ramp Type: Perp      |                              |                                         | Initial Pass/Fail: Fail Overall Compliance: No |                       |       |                             | o Severity Score:           | 12.5 |
| Codes/Mitigation Info/Possible Solution                                                                                                                                                                                                                                                                                                                                                                                                                                                                                                                                                                                                                                                             |                         |                              | Field Measurements/Component Compliance |                                                |                       |       |                             |                             |      |
| 医骨 的复数的 医子宫的 化化化化                                                                                                                                                                                                                                                                                                                                                                                                                                                                                                                                                                                                                                                                                   |                         | Possible Solutions:          | Compliance Description                  |                                                |                       | Data  | Data Compliance Description |                             |      |
|                                                                                                                                                                                                                                                                                                                                                                                                                                                                                                                                                                                                                                                                                                     |                         | Remove & Replace Entire Ramp |                                         | N/A                                            | Ramp Length (in)      | 45.0  | No                          | Ramp Slope (%)              | 10.3 |
|                                                                                                                                                                                                                                                                                                                                                                                                                                                                                                                                                                                                                                                                                                     | " production of         |                              |                                         | Yes                                            | Ramp Width (in)       | 60.0  | Yes                         | Ramp XSlope (%)             | 1.3  |
|                                                                                                                                                                                                                                                                                                                                                                                                                                                                                                                                                                                                                                                                                                     | 17 - whe                |                              |                                         | N/A                                            | Flare Type LT         | N/A   | N/A                         | Flare Type RT               | N/A  |
|                                                                                                                                                                                                                                                                                                                                                                                                                                                                                                                                                                                                                                                                                                     | State of                |                              |                                         | N/A                                            | Flare Slope LT (%)    | N/A   | N/A                         | Flare Slope RT (%)          | N/A  |
| The second second second                                                                                                                                                                                                                                                                                                                                                                                                                                                                                                                                                                                                                                                                            | and the                 |                              |                                         | N/A                                            | Flare Traversable LT? | N/A   | N/A                         | Flare Traversable RT?       | N/A  |
|                                                                                                                                                                                                                                                                                                                                                                                                                                                                                                                                                                                                                                                                                                     | 100 E                   |                              |                                         | N/A                                            | Landing Length (in)   | N/A   | N/A                         | DWS Provided?               | N/A  |
|                                                                                                                                                                                                                                                                                                                                                                                                                                                                                                                                                                                                                                                                                                     | A State                 | Surveyor Notes:              |                                         | N/A                                            | Landing Width (in)    | N/A   | N/A                         | DWS Contrast?               | N/A  |
| ELKWOOD OR                                                                                                                                                                                                                                                                                                                                                                                                                                                                                                                                                                                                                                                                                          | ALL STREET              | N/A                          |                                         | N/A                                            | Landing Slope (%)     | N/A   | N/A                         | DWS Length (in)             | N/A  |
| Statucce gate                                                                                                                                                                                                                                                                                                                                                                                                                                                                                                                                                                                                                                                                                       |                         |                              |                                         | N/A                                            | Landing X Slope (%)   | N/A   | N/A                         | DWS Full Width?             | N/A  |
| the second se                                                                                                                                                                                                                                                                                                                                                                                                                                                                                                                                                                                     | and the                 |                              |                                         | N/A                                            | Landing Curb? (Y/N)   | N/A   | N/A                         | DWS Offset (in)             | N/A  |
| and the second se |                         |                              |                                         | N/A                                            | Shared Landing?       | N/A   |                             |                             |      |
| And I was St                                                                                                                                                                                                                                                                                                                                                                                                                                                                                                                                                                                                                                                                                        |                         | PROW/ADA:                    |                                         | N/A                                            | Gutter Ponding?       | N/A   | N/A                         | Gutter Slope (%)            | N/A  |
| M. C. M.                                                                                                                                                                                                                                                                                                                                                                                                                                                                                                                                                                                                                                                                                            | Mark Mark               | Not Found, R304.2.2          |                                         | N/A                                            | Gutter Lip Ht (in)    | N/A   | N/A                         | Gutter X Slope (%)          | N/A  |
| Participation of the second                                                                                                                                                                                                                                                                                                                                                                                                                                                                                                                                                                                                                                                                         | 1257                    |                              |                                         | N/A                                            | Painted X Walk1?      | No    | N/A                         | Painted X Walk2?            | N/A  |
| F The Marks                                                                                                                                                                                                                                                                                                                                                                                                                                                                                                                                                                                                                                                                                         | 23.1                    |                              |                                         |                                                | X Walk 1 Direction    | To SW |                             | X Walk 2 Direction          | N/A  |
| A CONTRACTOR                                                                                                                                                                                                                                                                                                                                                                                                                                                                                                                                                                                                                                                                                        |                         |                              |                                         | N/A                                            | X Walk 1 Width (in)   | N/A   | N/A                         | X Walk 2 Width (in)         | N/A  |
| Street 1 Name EL                                                                                                                                                                                                                                                                                                                                                                                                                                                                                                                                                                                                                                                                                    | KWOOD CR                | _                            |                                         |                                                | X Walk 1 Slope (%)    | 2.8   |                             | X Walk 2 Slope (%)          | N/A  |
| Stop Condition-Street 2                                                                                                                                                                                                                                                                                                                                                                                                                                                                                                                                                                                                                                                                             | None                    |                              |                                         |                                                | X Walk 1 X Slope (%)  | 0.3   |                             | X Walk 2 X Slope (%)        | N/A  |
| Street 2 Name                                                                                                                                                                                                                                                                                                                                                                                                                                                                                                                                                                                                                                                                                       | N/A                     |                              |                                         | N/A                                            | Ramp inside XWalk1?   | N/A   | N/A                         | Ramp inside XWalk2?         | N/A  |
| Stop Condition-Street 1                                                                                                                                                                                                                                                                                                                                                                                                                                                                                                                                                                                                                                                                             | N/A                     |                              |                                         |                                                | Road Slope (%)        | N/A   | N/A                         | Clear Space?                | N/A  |
|                                                                                                                                                                                                                                                                                                                                                                                                                                                                                                                                                                                                                                                                                                     |                         |                              |                                         |                                                | Road X Slope (%)      | N/A   | N/A                         | Clear Space to XWalk (in)   | N/A  |
|                                                                                                                                                                                                                                                                                                                                                                                                                                                                                                                                                                                                                                                                                                     |                         |                              |                                         | N/A                                            | Any Obstructions?     | N/A   | N/A                         | Storm Grate/Utility Hazard? | N/A  |
|                                                                                                                                                                                                                                                                                                                                                                                                                                                                                                                                                                                                                                                                                                     |                         | Total Cost: \$ 1             | 850.00                                  |                                                | Obstruction Type      |       |                             | Storm Grate/Utility Type    |      |
|                                                                                                                                                                                                                                                                                                                                                                                                                                                                                                                                                                                                                                                                                                     |                         |                              |                                         |                                                |                       | N/A   |                             |                             | N/A  |