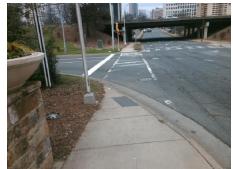

## **Access Compliance Report Public Rights-of-Way** (Curb Ramps)

Intersection ID: 42643 Main Street: E 3RD ST Cross Street: E\_JOHN\_BELK\_RA Location: SE ADA ID: 98D5C910D5E5 Ramp Type: Directional2 Initial Pass/Fail: Fail **Overall Compliance: No Severity Score:** 37.5

**Codes/Mitigation Info/Possible Solution** 

**E JOHN BELK RA** Street 1 Name Stop Condition-Street 1 Signal Street 2 Name N/A Stop Condition-Street 2 N/A Possible Solutions: Remove & Replace Entire Ramp. Surveyor Notes: N/A PROW/ADA: R304.2.2, R304.5.3

Total Cost: 1800.00

| Field Measurements/Component Compliance |                       |       |      |                             |      |
|-----------------------------------------|-----------------------|-------|------|-----------------------------|------|
| Comp                                    | liance Description    | Data  | Comp | liance Description          | Data |
| N/A                                     | Ramp Length (in)      | 72.0  | N/A  | Grade Break?                | N/A  |
| Yes                                     | Ramp Width (in)       | 84.0  | N/A  | Grade Break Slope (%)       | 0.0  |
| No                                      | Ramp Slope (%)        | 8.8   | N/A  | Grade Break XSlope (%)      | 0.0  |
| No                                      | Ramp XSlope (%)       | 7.1   |      |                             |      |
| N/A                                     | Flare Type LT         | N/A   | N/A  | Flare Type RT               | N/A  |
| N/A                                     | Flare Slope LT (%)    | N/A   | N/A  | Flare Slope RT (%)          | 0.0  |
| N/A                                     | Flare Traversable LT? | N/A   | N/A  | Flare Traversable RT?       | N/A  |
| N/A                                     | Landing Length (in)   | 0.0   | N/A  | DWS Provided?               | N/A  |
| N/A                                     | Landing Width (in)    | 0.0   | N/A  | DWS Contrast?               | N/A  |
| N/A                                     | Landing Slope (%)     | 0.0   | N/A  | DWS Length (in)             | N/A  |
| N/A                                     | Landing X Slope (%)   | 0.0   | N/A  | DWS Full Width?             | N/A  |
| N/A                                     | Landing Curb? (Y/N)   | N/A   | N/A  | DWS Offset LT (in)          | N/A  |
| N/A                                     | Shared Landing?       | N/A   | N/A  | DWS Offset RT (in)          | N/A  |
| N/A                                     | Gutter Ponding?       | 0.0   | N/A  | Gutter Slope (%)            | N/A  |
| N/A                                     | Gutter Lip Ht (in)    | 0.0   | N/A  | Gutter X Slope (%)          | N/A  |
| N/A                                     | Painted X Walk1?      | Yes   |      | Road Slope (%)              | 1.2  |
|                                         | X Walk 1 Direction    | To NW |      | Road X Slope (%)            | 8.9  |
|                                         | X Walk 1 Width (in)   | 109.0 |      | Clear Space?                | N/A  |
|                                         | X Walk 1 Slope (%)    | 1.2   | N/A  | Clear Space to XWalk (in)   | N/A  |
|                                         | X Walk 1 X Slope (%)  | 8.9   | N/A  | Storm Grate/Utility Hazard? | N/A  |
| N/A                                     | Ramp inside XWalk1?   | Yes   |      | Storm Grate/Utility Type    |      |
| N/A                                     | Any Obstructions?     | N/A   |      |                             | N/A  |
|                                         | Obstruction Type      |       | Yes  | Surface Condition? (G/P)    | Good |
|                                         |                       | N/A   | N/A  | Curb Slope (%)              | 22.2 |
|                                         |                       |       |      |                             |      |