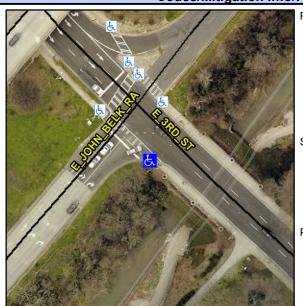

## **Access Compliance Report Public Rights-of-Way** (Curb Ramps)

Intersection ID: 42643 Main Street: E 3RD ST Cross Street: E\_JOHN\_BELK\_RA Location: SE ADA ID: 98D5C910D5E5 Ramp Type: Directional2 Initial Pass/Fail: Fail **Overall Compliance: No Severity Score:** 37.5