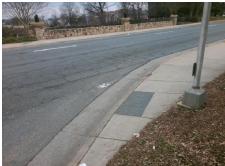

## **Access Compliance Report Public Rights-of-Way** (Curb Ramps)

Intersection ID: 42643 Main Street: E 3RD ST Cross Street: E\_JOHN\_BELK\_RA Location: SE ADA ID: 98D5C910D5E5 Ramp Type: Directional2 Initial Pass/Fail: Fail **Overall Compliance: No Severity Score:** 37.5

**Codes/Mitigation Info/Possible Solution** 

**E JOHN BELK RA** Street 1 Name Stop Condition-Street 1 Signal Street 2 Name N/A Stop Condition-Street 2 N/A Possible Solutions: Remove & Replace Entire Ramp. Surveyor Notes: N/A PROW/ADA: R304.2.2, R304.5.3

Total Cost: 1800.00

| Field Measurements/Component Compliance |                       |       |      |                             |      |
|-----------------------------------------|-----------------------|-------|------|-----------------------------|------|
| Comp                                    | liance Description    | Data  | Comp | liance Description          | Data |
| N/A                                     | Ramp Length (in)      | 72.0  | N/A  | Grade Break?                | N/A  |
| Yes                                     | Ramp Width (in)       | 84.0  | N/A  | Grade Break Slope (%)       | 0.0  |
| No                                      | Ramp Slope (%)        | 8.8   | N/A  | Grade Break XSlope (%)      | 0.0  |
| No                                      | Ramp XSlope (%)       | 7.1   |      |                             |      |
| N/A                                     | Flare Type LT         | N/A   | N/A  | Flare Type RT               | N/A  |
| N/A                                     | Flare Slope LT (%)    | N/A   | N/A  | Flare Slope RT (%)          | 0.0  |
| N/A                                     | Flare Traversable LT? | N/A   | N/A  | Flare Traversable RT?       | N/A  |
| N/A                                     | Landing Length (in)   | 0.0   | N/A  | DWS Provided?               | N/A  |
| N/A                                     | Landing Width (in)    | 0.0   | N/A  | DWS Contrast?               | N/A  |
| N/A                                     | Landing Slope (%)     | 0.0   | N/A  | DWS Length (in)             | N/A  |
| N/A                                     | Landing X Slope (%)   | 0.0   | N/A  | DWS Full Width?             | N/A  |
| N/A                                     | Landing Curb? (Y/N)   | N/A   | N/A  | DWS Offset LT (in)          | N/A  |
| N/A                                     | Shared Landing?       | N/A   | N/A  | DWS Offset RT (in)          | N/A  |
| N/A                                     | Gutter Ponding?       | 0.0   | N/A  | Gutter Slope (%)            | N/A  |
| N/A                                     | Gutter Lip Ht (in)    | 0.0   | N/A  | Gutter X Slope (%)          | N/A  |
| N/A                                     | Painted X Walk1?      | Yes   |      | Road Slope (%)              | 1.2  |
|                                         | X Walk 1 Direction    | To NW |      | Road X Slope (%)            | 8.9  |
|                                         | X Walk 1 Width (in)   | 109.0 |      | Clear Space?                | N/A  |
|                                         | X Walk 1 Slope (%)    | 1.2   | N/A  | Clear Space to XWalk (in)   | N/A  |
|                                         | X Walk 1 X Slope (%)  | 8.9   | N/A  | Storm Grate/Utility Hazard? | N/A  |
| N/A                                     | Ramp inside XWalk1?   | Yes   |      | Storm Grate/Utility Type    |      |
| N/A                                     | Any Obstructions?     | N/A   |      |                             | N/A  |
|                                         | Obstruction Type      |       | Yes  | Surface Condition? (G/P)    | Good |
|                                         |                       | N/A   | N/A  | Curb Slope (%)              | 22.2 |
|                                         |                       |       |      |                             |      |