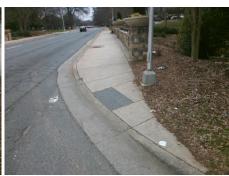

## **Access Compliance Report Public Rights-of-Way** (Curb Ramps)

Intersection ID: 42643 Main Street: E 3RD ST Cross Street: E\_JOHN\_BELK\_RA Location: SE ADA ID: 98D5C910D5E5 Ramp Type: Directional2 Initial Pass/Fail: Fail **Overall Compliance: No Severity Score:** 37.5

**Codes/Mitigation Info/Possible Solution** 

**E JOHN BELK RA** Street 1 Name Stop Condition-Street 1 Signal Street 2 Name N/A Stop Condition-Street 2 N/A Possible Solutions: Remove & Replace Entire Ramp. Surveyor Notes: N/A PROW/ADA: R304.2.2, R304.5.3

Total Cost: 1800.00

| Field Measurements/Component Compliance |                       |       |      |                             |      |
|-----------------------------------------|-----------------------|-------|------|-----------------------------|------|
| Comp                                    | liance Description    | Data  | Comp | liance Description          | Data |
| N/A                                     | Ramp Length (in)      | 72.0  | N/A  | Grade Break?                | N/A  |
| Yes                                     | Ramp Width (in)       | 84.0  | N/A  | Grade Break Slope (%)       | 0.0  |
| No                                      | Ramp Slope (%)        | 8.8   | N/A  | Grade Break XSlope (%)      | 0.0  |
| No                                      | Ramp XSlope (%)       | 7.1   |      |                             |      |
| N/A                                     | Flare Type LT         | N/A   | N/A  | Flare Type RT               | N/A  |
| N/A                                     | Flare Slope LT (%)    | N/A   | N/A  | Flare Slope RT (%)          | 0.0  |
| N/A                                     | Flare Traversable LT? | N/A   | N/A  | Flare Traversable RT?       | N/A  |
| N/A                                     | Landing Length (in)   | 0.0   | N/A  | DWS Provided?               | N/A  |
| N/A                                     | Landing Width (in)    | 0.0   | N/A  | DWS Contrast?               | N/A  |
| N/A                                     | Landing Slope (%)     | 0.0   | N/A  | DWS Length (in)             | N/A  |
| N/A                                     | Landing X Slope (%)   | 0.0   | N/A  | DWS Full Width?             | N/A  |
| N/A                                     | Landing Curb? (Y/N)   | N/A   | N/A  | DWS Offset LT (in)          | N/A  |
| N/A                                     | Shared Landing?       | N/A   | N/A  | DWS Offset RT (in)          | N/A  |
| N/A                                     | Gutter Ponding?       | 0.0   | N/A  | Gutter Slope (%)            | N/A  |
| N/A                                     | Gutter Lip Ht (in)    | 0.0   | N/A  | Gutter X Slope (%)          | N/A  |
| N/A                                     | Painted X Walk1?      | Yes   |      | Road Slope (%)              | 1.2  |
|                                         | X Walk 1 Direction    | To NW |      | Road X Slope (%)            | 8.9  |
|                                         | X Walk 1 Width (in)   | 109.0 |      | Clear Space?                | N/A  |
|                                         | X Walk 1 Slope (%)    | 1.2   | N/A  | Clear Space to XWalk (in)   | N/A  |
|                                         | X Walk 1 X Slope (%)  | 8.9   | N/A  | Storm Grate/Utility Hazard? | N/A  |
| N/A                                     | Ramp inside XWalk1?   | Yes   |      | Storm Grate/Utility Type    |      |
| N/A                                     | Any Obstructions?     | N/A   |      |                             | N/A  |
|                                         | Obstruction Type      |       | Yes  | Surface Condition? (G/P)    | Good |
|                                         |                       | N/A   | N/A  | Curb Slope (%)              | 22.2 |
|                                         |                       |       |      |                             |      |