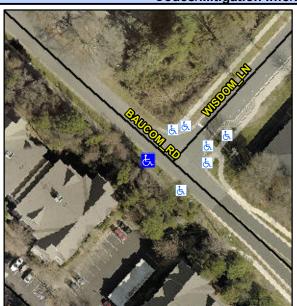

## Access Compliance Report Public Rights-of-Way (Curb Ramps)

Intersection ID: 54660Main Street:WISDOM\_LNCross Street:BAUCOM\_RDLocation:WADA ID: 98D729BEBA36Ramp Type:PerpInitial Pass/Fail:FailOverall Compliance:NoSeverity Score:13.75

## Field Measurements/Component Compliance

Street 1 Name BAUCOM RD
Stop Condition-Street 2 None
Street 2 Name N/A
Stop Condition-Street 1 N/A

Possible Solutions:

Remove & Replace Entire Ramp.

Surveyor Notes:
N/A