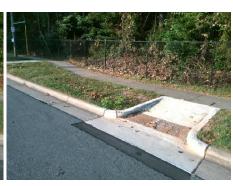

PROW/ADA:
R304.2.2

Total Cost: \$ 1850.00

| Comp | liance Description    | Data  | Comp | liance Description          | Data |
|------|-----------------------|-------|------|-----------------------------|------|
| N/A  | Ramp Length (in)      | 98.0  | No   | Ramp Slope (%)              | 8.9  |
| Yes  | Ramp Width (in)       | 59.0  | Yes  | Ramp XSlope (%)             | 2.   |
| N/A  | Flare Type LT         | N/A   | N/A  | Flare Type RT               | N/A  |
| N/A  | Flare Slope LT (%)    | N/A   | N/A  | Flare Slope RT (%)          | N/A  |
| N/A  | Flare Traversable LT? | N/A   | N/A  | Flare Traversable RT?       | N/A  |
| N/A  | Landing Length (in)   | N/A   | N/A  | DWS Provided?               | N/A  |
| N/A  | Landing Width (in)    | N/A   | N/A  | DWS Contrast?               | N/A  |
| N/A  | Landing Slope (%)     | N/A   | N/A  | DWS Length (in)             | N/A  |
| N/A  | Landing X Slope (%)   | N/A   | N/A  | DWS Full Width?             | N/A  |
| N/A  | Landing Curb? (Y/N)   | N/A   | N/A  | DWS Offset (in)             | N/A  |
| N/A  | Shared Landing?       | N/A   |      |                             |      |
| N/A  | Gutter Ponding?       | N/A   | N/A  | Gutter Slope (%)            | N/A  |
| N/A  | Gutter Lip Ht (in)    | N/A   | N/A  | Gutter X Slope (%)          | N/A  |
| N/A  | Painted X Walk1?      | No    | N/A  | Painted X Walk2?            | N/A  |
|      | X Walk 1 Direction    | To NE |      | X Walk 2 Direction          | N/A  |
| N/A  | X Walk 1 Width (in)   | N/A   | N/A  | X Walk 2 Width (in)         | N/A  |
|      | X Walk 1 Slope (%)    | 5.3   |      | X Walk 2 Slope (%)          | N/A  |
|      | X Walk 1 X Slope (%)  | 4.4   |      | X Walk 2 X Slope (%)        | N/A  |
| N/A  | Ramp inside XWalk1?   | N/A   | N/A  | Ramp inside XWalk2?         | N/A  |
|      | Road Slope (%)        | N/A   | N/A  | Clear Space?                | N/A  |
|      | Road X Slope (%)      | N/A   | N/A  | Clear Space to XWalk (in)   | N/A  |
| N/A  | Any Obstructions?     | N/A   | N/A  | Storm Grate/Utility Hazard? | N/A  |
|      | Obstruction Type      |       | l    | Storm Grate/Utility Type    |      |
|      |                       | N/A   |      |                             | N/A  |

Yes

Surface Condition? (G/P)

Good