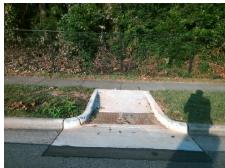

PROW/ADA:
R304.2.2

Total Cost: \$ 1850.00

| Comp | liance Description    | Data  | Comp | liance Description          | Data |
|------|-----------------------|-------|------|-----------------------------|------|
| N/A  | Ramp Length (in)      | 98.0  | No   | Ramp Slope (%)              | 8.9  |
| Yes  | Ramp Width (in)       | 59.0  | Yes  | Ramp XSlope (%)             | 2.   |
| N/A  | Flare Type LT         | N/A   | N/A  | Flare Type RT               | N/A  |
| N/A  | Flare Slope LT (%)    | N/A   | N/A  | Flare Slope RT (%)          | N/A  |
| N/A  | Flare Traversable LT? | N/A   | N/A  | Flare Traversable RT?       | N/A  |
| N/A  | Landing Length (in)   | N/A   | N/A  | DWS Provided?               | N/A  |
| N/A  | Landing Width (in)    | N/A   | N/A  | DWS Contrast?               | N/A  |
| N/A  | Landing Slope (%)     | N/A   | N/A  | DWS Length (in)             | N/A  |
| N/A  | Landing X Slope (%)   | N/A   | N/A  | DWS Full Width?             | N/A  |
| N/A  | Landing Curb? (Y/N)   | N/A   | N/A  | DWS Offset (in)             | N/A  |
| N/A  | Shared Landing?       | N/A   |      |                             |      |
| N/A  | Gutter Ponding?       | N/A   | N/A  | Gutter Slope (%)            | N/A  |
| N/A  | Gutter Lip Ht (in)    | N/A   | N/A  | Gutter X Slope (%)          | N/A  |
| N/A  | Painted X Walk1?      | No    | N/A  | Painted X Walk2?            | N/A  |
|      | X Walk 1 Direction    | To NE |      | X Walk 2 Direction          | N/A  |
| N/A  | X Walk 1 Width (in)   | N/A   | N/A  | X Walk 2 Width (in)         | N/A  |
|      | X Walk 1 Slope (%)    | 5.3   |      | X Walk 2 Slope (%)          | N/A  |
|      | X Walk 1 X Slope (%)  | 4.4   |      | X Walk 2 X Slope (%)        | N/A  |
| N/A  | Ramp inside XWalk1?   | N/A   | N/A  | Ramp inside XWalk2?         | N/A  |
|      | Road Slope (%)        | N/A   | N/A  | Clear Space?                | N/A  |
|      | Road X Slope (%)      | N/A   | N/A  | Clear Space to XWalk (in)   | N/A  |
| N/A  | Any Obstructions?     | N/A   | N/A  | Storm Grate/Utility Hazard? | N/A  |
|      | Obstruction Type      |       | l    | Storm Grate/Utility Type    |      |
|      |                       | N/A   |      |                             | N/A  |

Yes

Surface Condition? (G/P)

Good