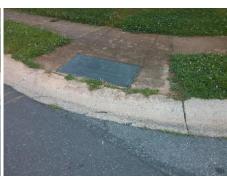

## Access Compliance Report Public Rights-of-Way (Curb Ramps)

Intersection ID: 3415 Main Street: WHITEWOOD\_TL Cross Street: POPLAR\_GROVE\_DR Location: NE

ADA ID: 98E3DD5CBDDC Ramp Type: Perp Initial Pass/Fail: Fail Overall Compliance: No Severity Score: 33.75

## Field Measurements/Component Compliance

Street 1 Name POPLAR GROVE DR
Stop Condition-Street 2 StopSign
Street 2 Name N/A
Stop Condition-Street 1 N/A

Possible Solutions:

Remove & Replace Entire Ramp.

Surveyor Notes:

N/A

PROW/ADA:

Not Found, R304.5.1, R304.5.3

Not Found, R304.5.1, R304.5.3

Total Cost: \$ 1850.00

| Fleid Measurements/Component Compliance |                       |      |                        |                             |      |
|-----------------------------------------|-----------------------|------|------------------------|-----------------------------|------|
| Compliance Description                  |                       | Data | Compliance Description |                             | Data |
| N/A                                     | Ramp Length (in)      | 42.0 | Yes                    | Ramp Slope (%)              | 6.1  |
| No                                      | Ramp Width (in)       | 46.5 | No                     | Ramp XSlope (%)             | 10.3 |
| N/A                                     | Flare Type LT         | N/A  | N/A                    | Flare Type RT               | N/A  |
| N/A                                     | Flare Slope LT (%)    | N/A  | N/A                    | Flare Slope RT (%)          | N/A  |
| N/A                                     | Flare Traversable LT? | N/A  | N/A                    | Flare Traversable RT?       | N/A  |
| N/A                                     | Landing Length (in)   | N/A  | N/A                    | DWS Provided?               | N/A  |
| N/A                                     | Landing Width (in)    | N/A  | N/A                    | DWS Contrast?               | N/A  |
| N/A                                     | Landing Slope (%)     | N/A  | N/A                    | DWS Length (in)             | N/A  |
| N/A                                     | Landing X Slope (%)   | N/A  | N/A                    | DWS Full Width?             | N/A  |
| N/A                                     | Landing Curb? (Y/N)   | N/A  | N/A                    | DWS Offset (in)             | N/A  |
| N/A                                     | Shared Landing?       | N/A  |                        |                             |      |
| N/A                                     | Gutter Ponding?       | N/A  | N/A                    | Gutter Slope (%)            | N/A  |
| N/A                                     | Gutter Lip Ht (in)    | N/A  | N/A                    | Gutter X Slope (%)          | N/A  |
| N/A                                     | Painted X Walk1?      | No   | N/A                    | Painted X Walk2?            | N/A  |
|                                         | X Walk 1 Direction    | To W |                        | X Walk 2 Direction          | N/A  |
| N/A                                     | X Walk 1 Width (in)   | N/A  | N/A                    | X Walk 2 Width (in)         | N/A  |
|                                         | X Walk 1 Slope (%)    | 5.4  |                        | X Walk 2 Slope (%)          | N/A  |
|                                         | X Walk 1 X Slope (%)  | 8.7  |                        | X Walk 2 X Slope (%)        | N/A  |
| N/A                                     | Ramp inside XWalk1?   | N/A  | N/A                    | Ramp inside XWalk2?         | N/A  |
|                                         | Road Slope (%)        | N/A  | N/A                    | Clear Space?                | N/A  |
|                                         | Road X Slope (%)      | N/A  | N/A                    | Clear Space to XWalk (in)   | N/A  |
| N/A                                     | Any Obstructions?     | N/A  | N/A                    | Storm Grate/Utility Hazard? | N/A  |
|                                         | Obstruction Type      |      |                        | Storm Grate/Utility Type    |      |
|                                         |                       | N/A  |                        |                             | N/A  |
|                                         |                       |      | Yes                    | Surface Condition? (G/P)    | Good |