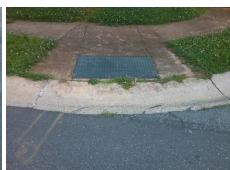

## Access Compliance Report Public Rights-of-Way (Curb Ramps)

Intersection ID: 3415 Main Street: WHITEWOOD\_TL Cross Street: POPLAR\_GROVE\_DR Location: NE

ADA ID: 98E3DD5CBDDC Ramp Type: Perp Initial Pass/Fail: Fail Overall Compliance: No Severity Score: 33.75

## Field Measurements/Component Compliance

Street 1 Name POPLAR GROVE DR
Stop Condition-Street 2 StopSign
Street 2 Name N/A
Stop Condition-Street 1 N/A

Possible Solutions:

Remove & Replace Entire Ramp.

Surveyor Notes:

N/A

PROW/ADA:

Not Found, R304.5.1, R304.5.3

Not Found, R304.5.1, R304.5.3

Total Cost: \$ 1850.00

| Fleid Measurements/Component Compliance |                       |      |                        |                             |      |
|-----------------------------------------|-----------------------|------|------------------------|-----------------------------|------|
| Compliance Description                  |                       | Data | Compliance Description |                             | Data |
| N/A                                     | Ramp Length (in)      | 42.0 | Yes                    | Ramp Slope (%)              | 6.1  |
| No                                      | Ramp Width (in)       | 46.5 | No                     | Ramp XSlope (%)             | 10.3 |
| N/A                                     | Flare Type LT         | N/A  | N/A                    | Flare Type RT               | N/A  |
| N/A                                     | Flare Slope LT (%)    | N/A  | N/A                    | Flare Slope RT (%)          | N/A  |
| N/A                                     | Flare Traversable LT? | N/A  | N/A                    | Flare Traversable RT?       | N/A  |
| N/A                                     | Landing Length (in)   | N/A  | N/A                    | DWS Provided?               | N/A  |
| N/A                                     | Landing Width (in)    | N/A  | N/A                    | DWS Contrast?               | N/A  |
| N/A                                     | Landing Slope (%)     | N/A  | N/A                    | DWS Length (in)             | N/A  |
| N/A                                     | Landing X Slope (%)   | N/A  | N/A                    | DWS Full Width?             | N/A  |
| N/A                                     | Landing Curb? (Y/N)   | N/A  | N/A                    | DWS Offset (in)             | N/A  |
| N/A                                     | Shared Landing?       | N/A  |                        |                             |      |
| N/A                                     | Gutter Ponding?       | N/A  | N/A                    | Gutter Slope (%)            | N/A  |
| N/A                                     | Gutter Lip Ht (in)    | N/A  | N/A                    | Gutter X Slope (%)          | N/A  |
| N/A                                     | Painted X Walk1?      | No   | N/A                    | Painted X Walk2?            | N/A  |
|                                         | X Walk 1 Direction    | To W |                        | X Walk 2 Direction          | N/A  |
| N/A                                     | X Walk 1 Width (in)   | N/A  | N/A                    | X Walk 2 Width (in)         | N/A  |
|                                         | X Walk 1 Slope (%)    | 5.4  |                        | X Walk 2 Slope (%)          | N/A  |
|                                         | X Walk 1 X Slope (%)  | 8.7  |                        | X Walk 2 X Slope (%)        | N/A  |
| N/A                                     | Ramp inside XWalk1?   | N/A  | N/A                    | Ramp inside XWalk2?         | N/A  |
|                                         | Road Slope (%)        | N/A  | N/A                    | Clear Space?                | N/A  |
|                                         | Road X Slope (%)      | N/A  | N/A                    | Clear Space to XWalk (in)   | N/A  |
| N/A                                     | Any Obstructions?     | N/A  | N/A                    | Storm Grate/Utility Hazard? | N/A  |
|                                         | Obstruction Type      |      |                        | Storm Grate/Utility Type    |      |
|                                         |                       | N/A  |                        |                             | N/A  |
|                                         |                       |      | Yes                    | Surface Condition? (G/P)    | Good |