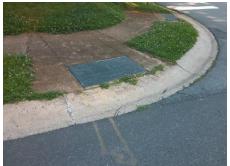

## Access Compliance Report Public Rights-of-Way (Curb Ramps)

Intersection ID: 3415 Main Street: WHITEWOOD\_TL Cross Street: POPLAR\_GROVE\_DR Location: NE

ADA ID: 98E3DD5CBDDC Ramp Type: Perp Initial Pass/Fail: Fail Overall Compliance: No Severity Score: 33.75

## Field Measurements/Component Compliance

Street 1 Name POPLAR GROVE DR
Stop Condition-Street 2 StopSign
Street 2 Name N/A
Stop Condition-Street 1 N/A

Possible Solutions:

Remove & Replace Entire Ramp.

Surveyor Notes:

N/A

PROW/ADA:

Not Found, R304.5.1, R304.5.3

Not Found, R304.5.1, R304.5.3

Total Cost: \$ 1850.00

| Fleid Measurements/Component Compliance |                       |      |                        |                             |      |
|-----------------------------------------|-----------------------|------|------------------------|-----------------------------|------|
| Compliance Description                  |                       | Data | Compliance Description |                             | Data |
| N/A                                     | Ramp Length (in)      | 42.0 | Yes                    | Ramp Slope (%)              | 6.1  |
| No                                      | Ramp Width (in)       | 46.5 | No                     | Ramp XSlope (%)             | 10.3 |
| N/A                                     | Flare Type LT         | N/A  | N/A                    | Flare Type RT               | N/A  |
| N/A                                     | Flare Slope LT (%)    | N/A  | N/A                    | Flare Slope RT (%)          | N/A  |
| N/A                                     | Flare Traversable LT? | N/A  | N/A                    | Flare Traversable RT?       | N/A  |
| N/A                                     | Landing Length (in)   | N/A  | N/A                    | DWS Provided?               | N/A  |
| N/A                                     | Landing Width (in)    | N/A  | N/A                    | DWS Contrast?               | N/A  |
| N/A                                     | Landing Slope (%)     | N/A  | N/A                    | DWS Length (in)             | N/A  |
| N/A                                     | Landing X Slope (%)   | N/A  | N/A                    | DWS Full Width?             | N/A  |
| N/A                                     | Landing Curb? (Y/N)   | N/A  | N/A                    | DWS Offset (in)             | N/A  |
| N/A                                     | Shared Landing?       | N/A  |                        |                             |      |
| N/A                                     | Gutter Ponding?       | N/A  | N/A                    | Gutter Slope (%)            | N/A  |
| N/A                                     | Gutter Lip Ht (in)    | N/A  | N/A                    | Gutter X Slope (%)          | N/A  |
| N/A                                     | Painted X Walk1?      | No   | N/A                    | Painted X Walk2?            | N/A  |
|                                         | X Walk 1 Direction    | To W |                        | X Walk 2 Direction          | N/A  |
| N/A                                     | X Walk 1 Width (in)   | N/A  | N/A                    | X Walk 2 Width (in)         | N/A  |
|                                         | X Walk 1 Slope (%)    | 5.4  |                        | X Walk 2 Slope (%)          | N/A  |
|                                         | X Walk 1 X Slope (%)  | 8.7  |                        | X Walk 2 X Slope (%)        | N/A  |
| N/A                                     | Ramp inside XWalk1?   | N/A  | N/A                    | Ramp inside XWalk2?         | N/A  |
|                                         | Road Slope (%)        | N/A  | N/A                    | Clear Space?                | N/A  |
|                                         | Road X Slope (%)      | N/A  | N/A                    | Clear Space to XWalk (in)   | N/A  |
| N/A                                     | Any Obstructions?     | N/A  | N/A                    | Storm Grate/Utility Hazard? | N/A  |
|                                         | Obstruction Type      |      |                        | Storm Grate/Utility Type    |      |
|                                         |                       | N/A  |                        |                             | N/A  |
|                                         |                       |      | Yes                    | Surface Condition? (G/P)    | Good |