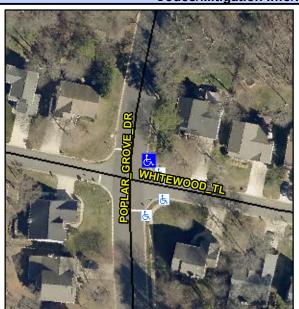

## Access Compliance Report Public Rights-of-Way (Curb Ramps)

Intersection ID: 3415 Main Street: WHITEWOOD\_TL Cross Street: POPLAR\_GROVE\_DR Location: NE

ADA ID: 98E3DD5CBDDC Ramp Type: Perp Initial Pass/Fail: Fail Overall Compliance: No Severity Score: 33.75

## Field Measurements/Component Compliance

Street 1 Name POPLAR GROVE DR
Stop Condition-Street 2 StopSign
Street 2 Name N/A
Stop Condition-Street 1 N/A

Possible Solutions:

Remove & Replace Entire Ramp.

Surveyor Notes: