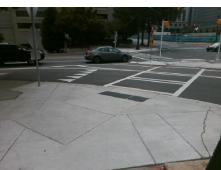

## **Access Compliance Report Public Rights-of-Way** (Curb Ramps)

Intersection ID: 12427 Main Street: W STONEWALL ST Cross Street: S\_MINT\_ST Location: ADA ID: 98E3E18C7065 Ramp Type: Perp Initial Pass/Fail: Fail **Overall Compliance: No Severity Score:** 12.5

**Codes/Mitigation Info/Possible Solution** 

S MINT ST Street 1 Name Stop Condition-Street 2 YieldSign Street 2 Name N/A Stop Condition-Street 1 N/A Possible Solutions: Remove & Replace Entire Ramp. Surveyor Notes: N/A PROW/ADA: Not Found, R304.5.3

Total Cost: 1850.00

| Field Measurements/Component Compliance |                        |                       |       |                        |        |                         |      |  |
|-----------------------------------------|------------------------|-----------------------|-------|------------------------|--------|-------------------------|------|--|
|                                         | Compliance Description |                       | Data  | Compliance Description |        | Description             | Data |  |
|                                         | N/A                    | Ramp Length (in)      | 85.0  | Yes                    | Ramp   | Slope (%)               | 8.2  |  |
|                                         | Yes                    | Ramp Width (in)       | 72.0  | No                     | Ramp   | XSlope (%)              | 6.4  |  |
|                                         | N/A                    | Flare Type LT         | N/A   | N/A                    | Flare  | Type RT                 | N/A  |  |
|                                         | N/A                    | Flare Slope LT (%)    | N/A   | N/A                    | Flare  | Slope RT (%)            | N/A  |  |
|                                         | N/A                    | Flare Traversable LT? | N/A   | N/A                    | Flare  | Traversable RT?         | N/A  |  |
|                                         | N/A                    | Landing Length (in)   | N/A   | N/A                    | DWS    | Provided?               | N/A  |  |
|                                         | N/A                    | Landing Width (in)    | N/A   | N/A                    | DWS    | Contrast?               | N/A  |  |
|                                         | N/A                    | Landing Slope (%)     | N/A   | N/A                    | DWS    | Length (in)             | N/A  |  |
|                                         | N/A                    | Landing X Slope (%)   | N/A   | N/A                    | DWS    | Full Width?             | N/A  |  |
|                                         | N/A                    | Landing Curb? (Y/N)   | N/A   | N/A                    | DWS    | Offset (in)             | N/A  |  |
|                                         | N/A                    | Shared Landing?       | N/A   |                        |        |                         |      |  |
|                                         | N/A                    | Gutter Ponding?       | N/A   | N/A                    | Gutte  | r Slope (%)             | N/A  |  |
|                                         | N/A                    | Gutter Lip Ht (in)    | N/A   | N/A                    | Gutte  | r X Slope (%)           | N/A  |  |
|                                         | N/A                    | Painted X Walk1?      | Yes   | N/A                    | Painte | ed X Walk2?             | N/A  |  |
|                                         |                        | X Walk 1 Direction    | To S  |                        | X Wa   | lk 2 Direction          | N/A  |  |
|                                         | N/A                    | X Walk 1 Width (in)   | 113.0 | N/A                    | X Wa   | lk 2 Width (in)         | N/A  |  |
|                                         |                        | X Walk 1 Slope (%)    | 1.5   |                        | X Wa   | lk 2 Slope (%)          | N/A  |  |
|                                         |                        | X Walk 1 X Slope (%)  | 2.7   |                        | X Wa   | lk 2 X Slope (%)        | N/A  |  |
|                                         | N/A                    | Ramp inside XWalk1?   | Yes   | N/A                    | Ramp   | inside XWalk2?          | N/A  |  |
|                                         |                        | Road Slope (%)        | N/A   | N/A                    | Clear  | Space?                  | N/A  |  |
|                                         |                        | Road X Slope (%)      | N/A   | N/A                    | Clear  | Space to XWalk (in)     | N/A  |  |
|                                         | N/A                    | Any Obstructions?     | N/A   | N/A                    | Storm  | n Grate/Utility Hazard? | N/A  |  |
|                                         |                        | Obstruction Type      |       |                        | Storm  | n Grate/Utility Type    |      |  |
|                                         |                        |                       | N/A   |                        |        |                         | N/A  |  |
|                                         |                        |                       |       | Yes                    | Surfa  | ce Condition? (G/P)     | Good |  |
|                                         |                        |                       |       |                        |        |                         |      |  |