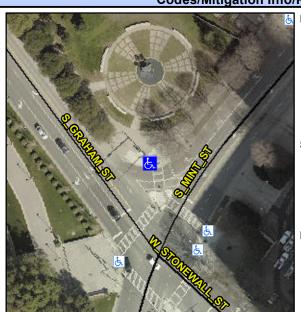

## **Access Compliance Report Public Rights-of-Way** (Curb Ramps)

Intersection ID: 12427 Main Street: W STONEWALL ST Cross Street: S\_MINT\_ST Location: ADA ID: 98E3E18C7065 Ramp Type: Perp Initial Pass/Fail: Fail **Overall Compliance: No Severity Score:** 12.5

**Codes/Mitigation Info/Possible Solution** 

S MINT ST Street 1 Name Stop Condition-Street 2 YieldSign Street 2 Name N/A Stop Condition-Street 1 N/A Possible Solutions: Remove & Replace Entire Ramp. Surveyor Notes: N/A PROW/ADA: Not Found, R304.5.3