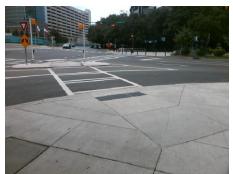

## **Access Compliance Report Public Rights-of-Way** (Curb Ramps)

Intersection ID: 12427 Main Street: W STONEWALL ST Cross Street: S\_MINT\_ST Location: ADA ID: 98E3E18C7065 Ramp Type: Perp Initial Pass/Fail: Fail **Overall Compliance: No Severity Score:** 12.5

**Codes/Mitigation Info/Possible Solution** 

S MINT ST Street 1 Name Stop Condition-Street 2 YieldSign Street 2 Name N/A Stop Condition-Street 1 N/A Possible Solutions: Remove & Replace Entire Ramp. Surveyor Notes: N/A PROW/ADA: Not Found, R304.5.3

Total Cost: 1850.00

| Field Measurements/Component Compliance |                        |                       |       |                        |        |                         |      |  |
|-----------------------------------------|------------------------|-----------------------|-------|------------------------|--------|-------------------------|------|--|
|                                         | Compliance Description |                       | Data  | Compliance Description |        | Description             | Data |  |
|                                         | N/A                    | Ramp Length (in)      | 85.0  | Yes                    | Ramp   | Slope (%)               | 8.2  |  |
|                                         | Yes                    | Ramp Width (in)       | 72.0  | No                     | Ramp   | XSlope (%)              | 6.4  |  |
|                                         | N/A                    | Flare Type LT         | N/A   | N/A                    | Flare  | Type RT                 | N/A  |  |
|                                         | N/A                    | Flare Slope LT (%)    | N/A   | N/A                    | Flare  | Slope RT (%)            | N/A  |  |
|                                         | N/A                    | Flare Traversable LT? | N/A   | N/A                    | Flare  | Traversable RT?         | N/A  |  |
|                                         | N/A                    | Landing Length (in)   | N/A   | N/A                    | DWS    | Provided?               | N/A  |  |
|                                         | N/A                    | Landing Width (in)    | N/A   | N/A                    | DWS    | Contrast?               | N/A  |  |
|                                         | N/A                    | Landing Slope (%)     | N/A   | N/A                    | DWS    | Length (in)             | N/A  |  |
|                                         | N/A                    | Landing X Slope (%)   | N/A   | N/A                    | DWS    | Full Width?             | N/A  |  |
|                                         | N/A                    | Landing Curb? (Y/N)   | N/A   | N/A                    | DWS    | Offset (in)             | N/A  |  |
|                                         | N/A                    | Shared Landing?       | N/A   |                        |        |                         |      |  |
|                                         | N/A                    | Gutter Ponding?       | N/A   | N/A                    | Gutte  | r Slope (%)             | N/A  |  |
|                                         | N/A                    | Gutter Lip Ht (in)    | N/A   | N/A                    | Gutte  | r X Slope (%)           | N/A  |  |
|                                         | N/A                    | Painted X Walk1?      | Yes   | N/A                    | Painte | ed X Walk2?             | N/A  |  |
|                                         |                        | X Walk 1 Direction    | To S  |                        | X Wa   | lk 2 Direction          | N/A  |  |
|                                         | N/A                    | X Walk 1 Width (in)   | 113.0 | N/A                    | X Wa   | lk 2 Width (in)         | N/A  |  |
|                                         |                        | X Walk 1 Slope (%)    | 1.5   |                        | X Wa   | lk 2 Slope (%)          | N/A  |  |
|                                         |                        | X Walk 1 X Slope (%)  | 2.7   |                        | X Wa   | lk 2 X Slope (%)        | N/A  |  |
|                                         | N/A                    | Ramp inside XWalk1?   | Yes   | N/A                    | Ramp   | inside XWalk2?          | N/A  |  |
|                                         |                        | Road Slope (%)        | N/A   | N/A                    | Clear  | Space?                  | N/A  |  |
|                                         |                        | Road X Slope (%)      | N/A   | N/A                    | Clear  | Space to XWalk (in)     | N/A  |  |
|                                         | N/A                    | Any Obstructions?     | N/A   | N/A                    | Storm  | n Grate/Utility Hazard? | N/A  |  |
|                                         |                        | Obstruction Type      |       |                        | Storm  | n Grate/Utility Type    |      |  |
|                                         |                        |                       | N/A   |                        |        |                         | N/A  |  |
|                                         |                        |                       |       | Yes                    | Surfa  | ce Condition? (G/P)     | Good |  |
|                                         |                        |                       |       |                        |        |                         |      |  |