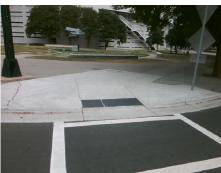

## **Access Compliance Report Public Rights-of-Way** (Curb Ramps)

Intersection ID: 12427 Main Street: W STONEWALL ST Cross Street: S\_MINT\_ST Location: ADA ID: 98E3E18C7065 Ramp Type: Perp Initial Pass/Fail: Fail **Overall Compliance: No Severity Score:** 12.5

**Codes/Mitigation Info/Possible Solution** 

S MINT ST Street 1 Name Stop Condition-Street 2 YieldSign Street 2 Name N/A Stop Condition-Street 1 N/A Possible Solutions: Remove & Replace Entire Ramp. Surveyor Notes: N/A PROW/ADA: Not Found, R304.5.3

Total Cost: 1850.00

| Field Measurements/Component Compliance |                        |                       |       |                        |        |                         |      |  |
|-----------------------------------------|------------------------|-----------------------|-------|------------------------|--------|-------------------------|------|--|
|                                         | Compliance Description |                       | Data  | Compliance Description |        | Description             | Data |  |
|                                         | N/A                    | Ramp Length (in)      | 85.0  | Yes                    | Ramp   | Slope (%)               | 8.2  |  |
|                                         | Yes                    | Ramp Width (in)       | 72.0  | No                     | Ramp   | XSlope (%)              | 6.4  |  |
|                                         | N/A                    | Flare Type LT         | N/A   | N/A                    | Flare  | Type RT                 | N/A  |  |
|                                         | N/A                    | Flare Slope LT (%)    | N/A   | N/A                    | Flare  | Slope RT (%)            | N/A  |  |
|                                         | N/A                    | Flare Traversable LT? | N/A   | N/A                    | Flare  | Traversable RT?         | N/A  |  |
|                                         | N/A                    | Landing Length (in)   | N/A   | N/A                    | DWS    | Provided?               | N/A  |  |
|                                         | N/A                    | Landing Width (in)    | N/A   | N/A                    | DWS    | Contrast?               | N/A  |  |
|                                         | N/A                    | Landing Slope (%)     | N/A   | N/A                    | DWS    | Length (in)             | N/A  |  |
|                                         | N/A                    | Landing X Slope (%)   | N/A   | N/A                    | DWS    | Full Width?             | N/A  |  |
|                                         | N/A                    | Landing Curb? (Y/N)   | N/A   | N/A                    | DWS    | Offset (in)             | N/A  |  |
|                                         | N/A                    | Shared Landing?       | N/A   |                        |        |                         |      |  |
|                                         | N/A                    | Gutter Ponding?       | N/A   | N/A                    | Gutte  | r Slope (%)             | N/A  |  |
|                                         | N/A                    | Gutter Lip Ht (in)    | N/A   | N/A                    | Gutte  | r X Slope (%)           | N/A  |  |
|                                         | N/A                    | Painted X Walk1?      | Yes   | N/A                    | Painte | ed X Walk2?             | N/A  |  |
|                                         |                        | X Walk 1 Direction    | To S  |                        | X Wa   | lk 2 Direction          | N/A  |  |
|                                         | N/A                    | X Walk 1 Width (in)   | 113.0 | N/A                    | X Wa   | lk 2 Width (in)         | N/A  |  |
|                                         |                        | X Walk 1 Slope (%)    | 1.5   |                        | X Wa   | lk 2 Slope (%)          | N/A  |  |
|                                         |                        | X Walk 1 X Slope (%)  | 2.7   |                        | X Wa   | lk 2 X Slope (%)        | N/A  |  |
|                                         | N/A                    | Ramp inside XWalk1?   | Yes   | N/A                    | Ramp   | inside XWalk2?          | N/A  |  |
|                                         |                        | Road Slope (%)        | N/A   | N/A                    | Clear  | Space?                  | N/A  |  |
|                                         |                        | Road X Slope (%)      | N/A   | N/A                    | Clear  | Space to XWalk (in)     | N/A  |  |
|                                         | N/A                    | Any Obstructions?     | N/A   | N/A                    | Storm  | n Grate/Utility Hazard? | N/A  |  |
|                                         |                        | Obstruction Type      |       |                        | Storm  | n Grate/Utility Type    |      |  |
|                                         |                        |                       | N/A   |                        |        |                         | N/A  |  |
|                                         |                        |                       |       | Yes                    | Surfa  | ce Condition? (G/P)     | Good |  |
|                                         |                        |                       |       |                        |        |                         |      |  |