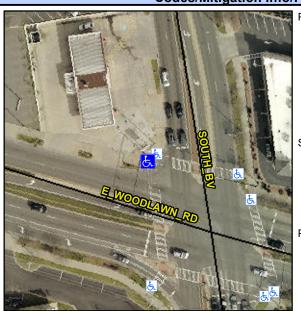

## Access Compliance Report Public Rights-of-Way (Curb Ramps)

Intersection ID: 17739Main Street: E\_WOODLAWN\_RDCross Street: SOUTH\_BVLocation:NWADA ID: 98EC45372836Ramp Type: PerpInitial Pass/Fail: FailOverall Compliance: NoSeverity Score: 37.5