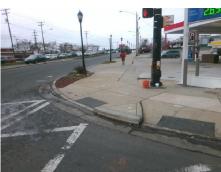

## Field Measurements/Component Compliance

Street 1 Name E WOODLAWN RD
Stop Condition-Street 2 Signal
Street 2 Name N/A
Stop Condition-Street 1 N/A

| Possible Solution             |     |
|-------------------------------|-----|
| Possible Solutions:           | Com |
| Remove & Replace Entire Ramp. | N/A |
|                               | Yes |
|                               | N/A |
|                               | N/A |
|                               | N/A |
|                               | N/A |
| Surveyor Notes:               | N/A |
| N/A                           | N/A |
|                               | N/A |
|                               | N/A |
|                               | N/A |
| PROW/ADA:                     | N/A |
| R304.2.2, R304.5.3            | N/A |
|                               | N/A |
|                               | N/A |
|                               | N/A |
|                               |     |

| Total Cost: |   |
|-------------|---|
|             | F |
|             |   |

1850.00

| Comp | liance Description    | Data  | Comp | liance | Description             | Data |
|------|-----------------------|-------|------|--------|-------------------------|------|
| N/A  | Ramp Length (in)      | 61.0  | No   | Ramp   | Slope (%)               | 12.1 |
| Yes  | Ramp Width (in)       | 88.0  | No   | Ramp   | XSlope (%)              | 5.8  |
| N/A  | Flare Type LT         | N/A   | N/A  | Flare  | Type RT                 | N/A  |
| N/A  | Flare Slope LT (%)    | N/A   | N/A  | Flare  | Slope RT (%)            | N/A  |
| N/A  | Flare Traversable LT? | N/A   | N/A  | Flare  | Traversable RT?         | N/A  |
| N/A  | Landing Length (in)   | N/A   | N/A  | DWS    | Provided?               | N/A  |
| N/A  | Landing Width (in)    | N/A   | N/A  | DWS    | Contrast?               | N/A  |
| N/A  | Landing Slope (%)     | N/A   | N/A  | DWS    | Length (in)             | N/A  |
| N/A  | Landing X Slope (%)   | N/A   | N/A  | DWS    | Full Width?             | N/A  |
| N/A  | Landing Curb? (Y/N)   | N/A   | N/A  | DWS    | Offset (in)             | N/A  |
| N/A  | Shared Landing?       | N/A   |      |        |                         |      |
| N/A  | Gutter Ponding?       | N/A   | N/A  | Gutte  | r Slope (%)             | N/A  |
| N/A  | Gutter Lip Ht (in)    | N/A   | N/A  | Gutte  | r X Slope (%)           | N/A  |
| N/A  | Painted X Walk1?      | Yes   | N/A  | Paint  | ed X Walk2?             | N/A  |
|      | X Walk 1 Direction    | To S  |      | X Wa   | lk 2 Direction          | N/A  |
| N/A  | X Walk 1 Width (in)   | 109.0 | N/A  | X Wa   | lk 2 Width (in)         | N/A  |
|      | X Walk 1 Slope (%)    | 1.3   |      | X Wa   | lk 2 Slope (%)          | N/A  |
|      | X Walk 1 X Slope (%)  | 2.9   |      | X Wa   | lk 2 X Slope (%)        | N/A  |
| N/A  | Ramp inside XWalk1?   | Yes   | N/A  | Ram    | inside XWalk2?          | N/A  |
|      | Road Slope (%)        | N/A   | N/A  | Clear  | Space?                  | N/A  |
|      | Road X Slope (%)      | N/A   | N/A  | Clear  | Space to XWalk (in)     | N/A  |
| N/A  | Any Obstructions?     | N/A   | N/A  | Storn  | n Grate/Utility Hazard? | N/A  |
|      | Obstruction Type      |       |      | Storn  | n Grate/Utility Type    |      |
|      |                       | N/A   |      |        |                         | N/A  |
|      |                       |       | Yes  | Surfa  | ce Condition? (G/P)     | Good |
| -    |                       |       |      |        |                         |      |