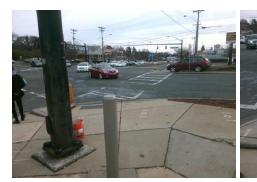

## Field Measurements/Component Compliance

Street 1 Name E WOODLAWN RD
Stop Condition-Street 2 Signal
Street 2 Name N/A
Stop Condition-Street 1 N/A

| Possible Solution             |     |
|-------------------------------|-----|
| Possible Solutions:           | Com |
| Remove & Replace Entire Ramp. | N/A |
|                               | Yes |
|                               | N/A |
|                               | N/A |
|                               | N/A |
|                               | N/A |
| Surveyor Notes:               | N/A |
| N/A                           | N/A |
|                               | N/A |
|                               | N/A |
|                               | N/A |
| PROW/ADA:                     | N/A |
| R304.2.2, R304.5.3            | N/A |
|                               | N/A |
|                               | N/A |
|                               | N/A |
|                               |     |

| Total Cost: |   |
|-------------|---|
|             | F |
|             |   |

1850.00

| Comp | liance Description    | Data  | Comp | liance | Description             | Data |
|------|-----------------------|-------|------|--------|-------------------------|------|
| N/A  | Ramp Length (in)      | 61.0  | No   | Ramp   | Slope (%)               | 12.1 |
| Yes  | Ramp Width (in)       | 88.0  | No   | Ramp   | XSlope (%)              | 5.8  |
| N/A  | Flare Type LT         | N/A   | N/A  | Flare  | Type RT                 | N/A  |
| N/A  | Flare Slope LT (%)    | N/A   | N/A  | Flare  | Slope RT (%)            | N/A  |
| N/A  | Flare Traversable LT? | N/A   | N/A  | Flare  | Traversable RT?         | N/A  |
| N/A  | Landing Length (in)   | N/A   | N/A  | DWS    | Provided?               | N/A  |
| N/A  | Landing Width (in)    | N/A   | N/A  | DWS    | Contrast?               | N/A  |
| N/A  | Landing Slope (%)     | N/A   | N/A  | DWS    | Length (in)             | N/A  |
| N/A  | Landing X Slope (%)   | N/A   | N/A  | DWS    | Full Width?             | N/A  |
| N/A  | Landing Curb? (Y/N)   | N/A   | N/A  | DWS    | Offset (in)             | N/A  |
| N/A  | Shared Landing?       | N/A   |      |        |                         |      |
| N/A  | Gutter Ponding?       | N/A   | N/A  | Gutte  | r Slope (%)             | N/A  |
| N/A  | Gutter Lip Ht (in)    | N/A   | N/A  | Gutte  | r X Slope (%)           | N/A  |
| N/A  | Painted X Walk1?      | Yes   | N/A  | Paint  | ed X Walk2?             | N/A  |
|      | X Walk 1 Direction    | To S  |      | X Wa   | lk 2 Direction          | N/A  |
| N/A  | X Walk 1 Width (in)   | 109.0 | N/A  | X Wa   | lk 2 Width (in)         | N/A  |
|      | X Walk 1 Slope (%)    | 1.3   |      | X Wa   | lk 2 Slope (%)          | N/A  |
|      | X Walk 1 X Slope (%)  | 2.9   |      | X Wa   | lk 2 X Slope (%)        | N/A  |
| N/A  | Ramp inside XWalk1?   | Yes   | N/A  | Ram    | inside XWalk2?          | N/A  |
|      | Road Slope (%)        | N/A   | N/A  | Clear  | Space?                  | N/A  |
|      | Road X Slope (%)      | N/A   | N/A  | Clear  | Space to XWalk (in)     | N/A  |
| N/A  | Any Obstructions?     | N/A   | N/A  | Storn  | n Grate/Utility Hazard? | N/A  |
|      | Obstruction Type      |       |      | Storn  | n Grate/Utility Type    |      |
|      |                       | N/A   |      |        |                         | N/A  |
|      |                       |       | Yes  | Surfa  | ce Condition? (G/P)     | Good |
| -    |                       |       |      |        |                         |      |