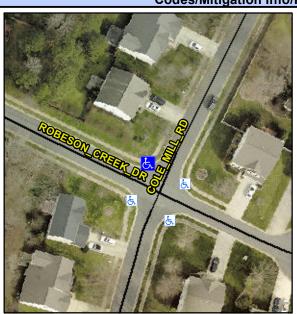

## **Access Compliance Report Public Rights-of-Way** (Curb Ramps)

Intersection ID: 29713 Main Street: COLE MILL RD Cross Street: ROBESON\_CREEK\_DR Location: N ADA ID: 98ECA71032C3 Ramp Type: PerpDiag Initial Pass/Fail: Fail **Overall Compliance: No Severity Score:** 25

**Codes/Mitigation Info/Possible Solution** 

Street 1 Name Stop Condition-Street 2 Street 2 Name Stop Condition-Street 1 ROBESON CREEK DR None **COLE MILL RD** StopSign Possible Solutions: Remove & Replace Curb Ramp With Two New Directional Ramps or Equivalent. Surveyor Notes: N/A PROW/ADA: Not Found, R304.5.3