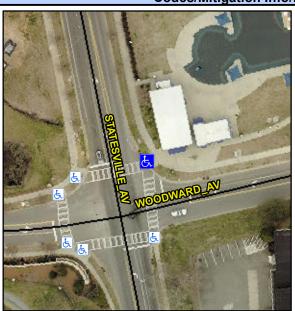

Main Street: WOODWARD AV **Cross Street: STATESVILLE AV** Location: Intersection ID: 9578 NE ADA ID: 98EF85AD54C0 Ramp Type: PerpDiag Initial Pass/Fail: Fail **Overall Compliance: No** 10 **Severity Score:** 

STATESVILLE AV Street 1 Name Stop Condition-Street 2 Street 2 Name **WOODWARD AV** Stop Condition-Street 1 StopSign Remove & Replace Curb Ramp With Two New Directional Ramps or Equivalent.

Surveyor Notes: