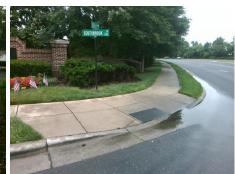

## Access Compliance Report Public Rights-of-Way (Curb Ramps)

| Intersection ID: 44002                  | Cross                                   | as Street, SOUTHEROOK DR     |                             |                                                |                       |      | SE                          |                             |       |
|-----------------------------------------|-----------------------------------------|------------------------------|-----------------------------|------------------------------------------------|-----------------------|------|-----------------------------|-----------------------------|-------|
|                                         |                                         |                              | Cross Street: SOUTHBROOK_DR |                                                |                       |      | Location:                   |                             |       |
| ADA ID: 98F70CF26C4D                    | DA ID: 98F70CF26C4D Ramp Type: PerpDiag |                              | Initial I                   | Initial Pass/Fail: Fail Overall Compliance: No |                       |      |                             | o Severity Score:           | 12.5  |
| Codes/Mitigation Info/Possible Solution |                                         |                              |                             | Field Measurements/Component Compliance        |                       |      |                             |                             |       |
|                                         | EROOK DR                                | Possible Solutions:          |                             | Compliance Description                         |                       |      | Data Compliance Description |                             | Data  |
|                                         |                                         | Remove & Replace Curb Ramp   | With                        | N/A                                            | Ramp Length (in)      | 46.5 | No                          | Ramp Slope (%)              | 9.8   |
|                                         |                                         | Two New Directional Ramps or |                             | Yes                                            | Ramp Width (in)       | 50.0 | Yes                         | Ramp XSlope (%)             | 2.0   |
|                                         |                                         | Equivalent.                  |                             | N/A                                            | Flare Type LT         | N/A  | N/A                         | Flare Type RT               | N/A   |
|                                         |                                         |                              |                             | N/A                                            | Flare Slope LT (%)    | N/A  | N/A                         | Flare Slope RT (%)          | N/A   |
|                                         |                                         |                              |                             | N/A                                            | Flare Traversable LT? | N/A  | N/A                         | Flare Traversable RT?       | N/A   |
| SouthBrook                              |                                         |                              |                             | N/A                                            | Landing Length (in)   | N/A  | N/A                         | DWS Provided?               | N/A   |
| 6. R                                    |                                         | Surveyor Notes:              |                             | N/A                                            | Landing Width (in)    | N/A  | N/A                         | DWS Contrast?               | N/A   |
|                                         |                                         | N/A                          |                             | N/A                                            | Landing Slope (%)     | N/A  | N/A                         | DWS Length (in)             | N/A   |
|                                         |                                         |                              |                             | N/A                                            | Landing X Slope (%)   | N/A  | N/A                         | DWS Full Width?             | N/A   |
|                                         |                                         |                              |                             | N/A                                            | Landing Curb? (Y/N)   | N/A  | N/A                         | DWS Offset (in)             | N/A   |
|                                         |                                         | 1                            |                             | N/A                                            | Shared Landing?       | N/A  |                             |                             |       |
|                                         |                                         | PROW/ADA:                    |                             | N/A                                            | Gutter Ponding?       | Yes  | N/A                         | Gutter Slope (%)            | N/A   |
|                                         |                                         | Not Found, R304.2.2          |                             | N/A                                            | Gutter Lip Ht (in)    | N/A  | N/A                         | Gutter X Slope (%)          | N/A   |
|                                         |                                         |                              |                             | N/A                                            | Painted X Walk1?      | No   | N/A                         | Painted X Walk2?            | No    |
|                                         |                                         |                              |                             |                                                | X Walk 1 Direction    | To N |                             | X Walk 2 Direction          | To NW |
|                                         |                                         |                              |                             | N/A                                            | X Walk 1 Width (in)   | N/A  | N/A                         | X Walk 2 Width (in)         | N/A   |
| Street 1 Name                           | SOUTHBROOK DR                           |                              |                             |                                                | X Walk 1 Slope (%)    | 0.2  |                             | X Walk 2 Slope (%)          | 0.5   |
| Stop Condition-Street 2                 | StopSign                                |                              |                             |                                                | X Walk 1 X Slope (%)  | 1.1  |                             | X Walk 2 X Slope (%)        | 0.4   |
| Street 2 Name                           | REA RD                                  |                              |                             | N/A                                            | Ramp inside XWalk1?   | N/A  | N/A                         | Ramp inside XWalk2?         | N/A   |
| Stop Condition-Street 1                 | None                                    |                              |                             |                                                | Road Slope (%)        | 1.3  | N/A                         | Clear Space?                | N/A   |
|                                         |                                         |                              |                             |                                                | Road X Slope (%)      | 0.7  | N/A                         | Clear Space to XWalk (in)   | N/A   |
|                                         |                                         |                              |                             | N/A                                            | Any Obstructions?     | N/A  | N/A                         | Storm Grate/Utility Hazard? | N/A   |
|                                         |                                         | Total Cost: \$               | 3200.00                     |                                                | Obstruction Type      |      |                             | Storm Grate/Utility Type    |       |
|                                         |                                         |                              |                             |                                                |                       | N/A  |                             |                             | N/A   |