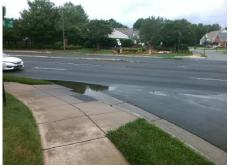

## Access Compliance Report Public Rights-of-Way (Curb Ramps)

| Intersection ID: 44002                  | Cross                                   | as Street, SOUTHEROOK DR     |                             |                                                |                       |      | SE                          |                             |       |
|-----------------------------------------|-----------------------------------------|------------------------------|-----------------------------|------------------------------------------------|-----------------------|------|-----------------------------|-----------------------------|-------|
|                                         |                                         |                              | Cross Street: SOUTHBROOK_DR |                                                |                       |      | Location:                   |                             |       |
| ADA ID: 98F70CF26C4D                    | DA ID: 98F70CF26C4D Ramp Type: PerpDiag |                              | Initial I                   | Initial Pass/Fail: Fail Overall Compliance: No |                       |      |                             | o Severity Score:           | 12.5  |
| Codes/Mitigation Info/Possible Solution |                                         |                              |                             | Field Measurements/Component Compliance        |                       |      |                             |                             |       |
|                                         | EROOK DR                                | Possible Solutions:          |                             | Compliance Description                         |                       |      | Data Compliance Description |                             | Data  |
|                                         |                                         | Remove & Replace Curb Ramp   | With                        | N/A                                            | Ramp Length (in)      | 46.5 | No                          | Ramp Slope (%)              | 9.8   |
|                                         |                                         | Two New Directional Ramps or |                             | Yes                                            | Ramp Width (in)       | 50.0 | Yes                         | Ramp XSlope (%)             | 2.0   |
|                                         |                                         | Equivalent.                  |                             | N/A                                            | Flare Type LT         | N/A  | N/A                         | Flare Type RT               | N/A   |
|                                         |                                         |                              |                             | N/A                                            | Flare Slope LT (%)    | N/A  | N/A                         | Flare Slope RT (%)          | N/A   |
|                                         |                                         |                              |                             | N/A                                            | Flare Traversable LT? | N/A  | N/A                         | Flare Traversable RT?       | N/A   |
| SouthBrook                              |                                         |                              |                             | N/A                                            | Landing Length (in)   | N/A  | N/A                         | DWS Provided?               | N/A   |
| 6. R                                    |                                         | Surveyor Notes:              |                             | N/A                                            | Landing Width (in)    | N/A  | N/A                         | DWS Contrast?               | N/A   |
|                                         |                                         | N/A                          |                             | N/A                                            | Landing Slope (%)     | N/A  | N/A                         | DWS Length (in)             | N/A   |
|                                         |                                         |                              |                             | N/A                                            | Landing X Slope (%)   | N/A  | N/A                         | DWS Full Width?             | N/A   |
|                                         |                                         |                              |                             | N/A                                            | Landing Curb? (Y/N)   | N/A  | N/A                         | DWS Offset (in)             | N/A   |
|                                         |                                         | 1                            |                             | N/A                                            | Shared Landing?       | N/A  |                             |                             |       |
|                                         |                                         | PROW/ADA:                    |                             | N/A                                            | Gutter Ponding?       | Yes  | N/A                         | Gutter Slope (%)            | N/A   |
|                                         |                                         | Not Found, R304.2.2          |                             | N/A                                            | Gutter Lip Ht (in)    | N/A  | N/A                         | Gutter X Slope (%)          | N/A   |
|                                         |                                         |                              |                             | N/A                                            | Painted X Walk1?      | No   | N/A                         | Painted X Walk2?            | No    |
|                                         |                                         |                              |                             |                                                | X Walk 1 Direction    | To N |                             | X Walk 2 Direction          | To NW |
|                                         |                                         |                              |                             | N/A                                            | X Walk 1 Width (in)   | N/A  | N/A                         | X Walk 2 Width (in)         | N/A   |
| Street 1 Name                           | SOUTHBROOK DR                           |                              |                             |                                                | X Walk 1 Slope (%)    | 0.2  |                             | X Walk 2 Slope (%)          | 0.5   |
| Stop Condition-Street 2                 | StopSign                                |                              |                             |                                                | X Walk 1 X Slope (%)  | 1.1  |                             | X Walk 2 X Slope (%)        | 0.4   |
| Street 2 Name                           | REA RD                                  |                              |                             | N/A                                            | Ramp inside XWalk1?   | N/A  | N/A                         | Ramp inside XWalk2?         | N/A   |
| Stop Condition-Street 1                 | None                                    |                              |                             |                                                | Road Slope (%)        | 1.3  | N/A                         | Clear Space?                | N/A   |
|                                         |                                         |                              |                             |                                                | Road X Slope (%)      | 0.7  | N/A                         | Clear Space to XWalk (in)   | N/A   |
|                                         |                                         |                              |                             | N/A                                            | Any Obstructions?     | N/A  | N/A                         | Storm Grate/Utility Hazard? | N/A   |
|                                         |                                         | Total Cost: \$               | 3200.00                     |                                                | Obstruction Type      |      |                             | Storm Grate/Utility Type    |       |
|                                         |                                         |                              |                             |                                                |                       | N/A  |                             |                             | N/A   |