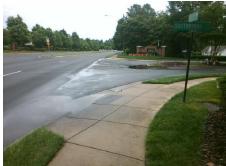

## Access Compliance Report Public Rights-of-Way (Curb Ramps)

| Intersection ID: 44002                  | Cross                                   | as Street, SOUTHEROOK DR     |                             |                                                |                       |      | SE                          |                             |       |
|-----------------------------------------|-----------------------------------------|------------------------------|-----------------------------|------------------------------------------------|-----------------------|------|-----------------------------|-----------------------------|-------|
|                                         |                                         |                              | Cross Street: SOUTHBROOK_DR |                                                |                       |      | Location:                   |                             |       |
| ADA ID: 98F70CF26C4D                    | DA ID: 98F70CF26C4D Ramp Type: PerpDiag |                              | Initial I                   | Initial Pass/Fail: Fail Overall Compliance: No |                       |      |                             | o Severity Score:           | 12.5  |
| Codes/Mitigation Info/Possible Solution |                                         |                              |                             | Field Measurements/Component Compliance        |                       |      |                             |                             |       |
|                                         | EROOK DR                                | Possible Solutions:          |                             | Compliance Description                         |                       |      | Data Compliance Description |                             | Data  |
|                                         |                                         | Remove & Replace Curb Ramp   | With                        | N/A                                            | Ramp Length (in)      | 46.5 | No                          | Ramp Slope (%)              | 9.8   |
|                                         |                                         | Two New Directional Ramps or |                             | Yes                                            | Ramp Width (in)       | 50.0 | Yes                         | Ramp XSlope (%)             | 2.0   |
|                                         |                                         | Equivalent.                  |                             | N/A                                            | Flare Type LT         | N/A  | N/A                         | Flare Type RT               | N/A   |
|                                         |                                         |                              |                             | N/A                                            | Flare Slope LT (%)    | N/A  | N/A                         | Flare Slope RT (%)          | N/A   |
|                                         |                                         |                              |                             | N/A                                            | Flare Traversable LT? | N/A  | N/A                         | Flare Traversable RT?       | N/A   |
| SouthBrook                              |                                         |                              |                             | N/A                                            | Landing Length (in)   | N/A  | N/A                         | DWS Provided?               | N/A   |
| 6. R                                    |                                         | Surveyor Notes:              |                             | N/A                                            | Landing Width (in)    | N/A  | N/A                         | DWS Contrast?               | N/A   |
|                                         |                                         | N/A                          |                             | N/A                                            | Landing Slope (%)     | N/A  | N/A                         | DWS Length (in)             | N/A   |
|                                         |                                         |                              |                             | N/A                                            | Landing X Slope (%)   | N/A  | N/A                         | DWS Full Width?             | N/A   |
|                                         |                                         |                              |                             | N/A                                            | Landing Curb? (Y/N)   | N/A  | N/A                         | DWS Offset (in)             | N/A   |
|                                         |                                         | 1                            |                             | N/A                                            | Shared Landing?       | N/A  |                             |                             |       |
|                                         |                                         | PROW/ADA:                    |                             | N/A                                            | Gutter Ponding?       | Yes  | N/A                         | Gutter Slope (%)            | N/A   |
|                                         |                                         | Not Found, R304.2.2          |                             | N/A                                            | Gutter Lip Ht (in)    | N/A  | N/A                         | Gutter X Slope (%)          | N/A   |
|                                         |                                         |                              |                             | N/A                                            | Painted X Walk1?      | No   | N/A                         | Painted X Walk2?            | No    |
|                                         |                                         |                              |                             |                                                | X Walk 1 Direction    | To N |                             | X Walk 2 Direction          | To NW |
|                                         |                                         |                              |                             | N/A                                            | X Walk 1 Width (in)   | N/A  | N/A                         | X Walk 2 Width (in)         | N/A   |
| Street 1 Name                           | SOUTHBROOK DR                           |                              |                             |                                                | X Walk 1 Slope (%)    | 0.2  |                             | X Walk 2 Slope (%)          | 0.5   |
| Stop Condition-Street 2                 | StopSign                                |                              |                             |                                                | X Walk 1 X Slope (%)  | 1.1  |                             | X Walk 2 X Slope (%)        | 0.4   |
| Street 2 Name                           | REA RD                                  |                              |                             | N/A                                            | Ramp inside XWalk1?   | N/A  | N/A                         | Ramp inside XWalk2?         | N/A   |
| Stop Condition-Street 1                 | None                                    |                              |                             |                                                | Road Slope (%)        | 1.3  | N/A                         | Clear Space?                | N/A   |
|                                         |                                         |                              |                             |                                                | Road X Slope (%)      | 0.7  | N/A                         | Clear Space to XWalk (in)   | N/A   |
|                                         |                                         |                              |                             | N/A                                            | Any Obstructions?     | N/A  | N/A                         | Storm Grate/Utility Hazard? | N/A   |
|                                         |                                         | Total Cost: \$               | 3200.00                     |                                                | Obstruction Type      |      |                             | Storm Grate/Utility Type    |       |
|                                         |                                         |                              |                             |                                                |                       | N/A  |                             |                             | N/A   |