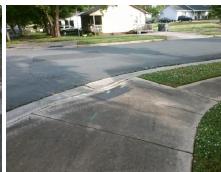

N/A

N/A

N/A

N/A

N/A

N/A

N/A

Main Street: FONTANA AV Intersection ID: 10198 **Cross Street: REMBERT CT** Location: NE Initial Pass/Fail: Fail **Overall Compliance: No** ADA ID: 98F766C02222 Ramp Type: Combination2 **Severity Score:** 72.5

Landing Length (in)

Landing Width (in)

Landing Slope (%)

Landing X Slope (%)

Flare Traversable LT?

Flare Type LT

Ramp XSlope LT (%)

Street 1 Name StopSign REMBERT CT Stop Condition-Street 1 Street 2 Name N/A Stop Condition-Street 2 N/A Possible Solutions: Compliance Description N/A Remove & Replace Entire Ramp. N/A N/A N/A N/A Yes Surveyor Notes: N/A LT RP < 5% N/A N/A N/A N/A PROW/ADA: N/A Not Found, R304.5.1, R304.5.3, N/A R304.3.2 N/A N/A N/A N/A N/A