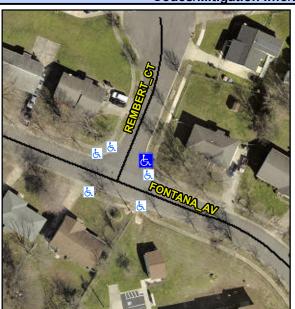

N/A

N/A

N/A

N/A

N/A

N/A

N/A

Main Street: FONTANA AV Intersection ID: 10198 **Cross Street: REMBERT CT** Location: NE Initial Pass/Fail: Fail **Overall Compliance: No** ADA ID: 98F766C02222 Ramp Type: Combination2 **Severity Score:** 72.5

Landing Length (in)

Landing Width (in)

Landing Slope (%)

Landing X Slope (%)

Flare Traversable LT?

Flare Type LT

Ramp XSlope LT (%)

Street 1 Name StopSign REMBERT CT Stop Condition-Street 1 Street 2 Name N/A Stop Condition-Street 2 N/A Possible Solutions: Compliance Description N/A Remove & Replace Entire Ramp. N/A N/A N/A N/A Yes Surveyor Notes: N/A LT RP < 5% N/A N/A N/A N/A PROW/ADA: N/A Not Found, R304.5.1, R304.5.3, N/A R304.3.2 N/A N/A N/A N/A N/A