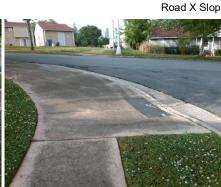

N/A

N/A

N/A

N/A

N/A

N/A

N/A

Main Street: FONTANA AV Intersection ID: 10198 **Cross Street: REMBERT CT** Location: NE Initial Pass/Fail: Fail **Overall Compliance: No** ADA ID: 98F766C02222 Ramp Type: Combination2 **Severity Score:** 72.5

Landing Length (in)

Landing Width (in)

Landing Slope (%)

Landing X Slope (%)

Flare Traversable LT?

Flare Type LT

Ramp XSlope LT (%)

Street 1 Name StopSign REMBERT CT Stop Condition-Street 1 Street 2 Name N/A Stop Condition-Street 2 N/A Possible Solutions: Compliance Description N/A Remove & Replace Entire Ramp. N/A N/A N/A N/A Yes Surveyor Notes: N/A LT RP < 5% N/A N/A N/A N/A PROW/ADA: N/A Not Found, R304.5.1, R304.5.3, N/A R304.3.2 N/A N/A N/A N/A N/A