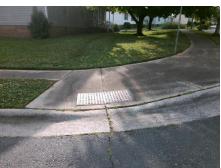

N/A

N/A

N/A

N/A

N/A

N/A

N/A

Main Street: FONTANA AV Intersection ID: 10198 **Cross Street: REMBERT CT** Location: NE Initial Pass/Fail: Fail **Overall Compliance: No** ADA ID: 98F766C02222 Ramp Type: Combination2 **Severity Score:** 72.5

Landing Length (in)

Landing Width (in)

Landing Slope (%)

Landing X Slope (%)

Flare Traversable LT?

Flare Type LT

Ramp XSlope LT (%)

Street 1 Name StopSign REMBERT CT Stop Condition-Street 1 Street 2 Name N/A Stop Condition-Street 2 N/A Possible Solutions: Compliance Description N/A Remove & Replace Entire Ramp. N/A N/A N/A N/A Yes Surveyor Notes: N/A LT RP < 5% N/A N/A N/A N/A PROW/ADA: N/A Not Found, R304.5.1, R304.5.3, N/A R304.3.2 N/A N/A N/A N/A N/A