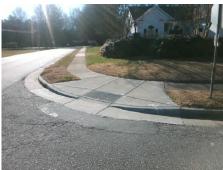

## **Access Compliance Report Public Rights-of-Way** (Curb Ramps)

Intersection ID: 6155 Main Street: OAK\_DR **Cross Street: OAKBLUFF\_CR** Location: S **Severity Score:** ADA ID: 98FD5E544B51 Ramp Type: Perp Initial Pass/Fail: Fail **Overall Compliance: No** 10

**Codes/Mitigation Info/Possible Solution** 

OAKBLUFF CR Street 1 Name Stop Condition-Street 2 StopSign Street 2 Name N/A Stop Condition-Street 1 N/A Possible Solutions: Remove & Replace Entire Ramp. Surveyor Notes: N/A PROW/ADA: Not Found, R304.5.1, R304.5.3