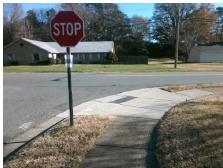

## **Access Compliance Report Public Rights-of-Way** (Curb Ramps)

Intersection ID: 6155 Main Street: OAK\_DR **Cross Street: OAKBLUFF\_CR** Location: S **Severity Score:** ADA ID: 98FD5E544B51 Ramp Type: Perp Initial Pass/Fail: Fail **Overall Compliance: No** 10

**Codes/Mitigation Info/Possible Solution** 

OAKBLUFF CR Street 1 Name Stop Condition-Street 2 StopSign Street 2 Name N/A Stop Condition-Street 1 N/A Possible Solutions: Remove & Replace Entire Ramp. Surveyor Notes: N/A PROW/ADA: Not Found, R304.5.1, R304.5.3