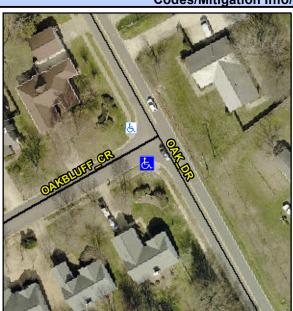

## **Access Compliance Report Public Rights-of-Way** (Curb Ramps)

Intersection ID: 6155 Main Street: OAK\_DR **Cross Street: OAKBLUFF\_CR** Location: S **Severity Score:** ADA ID: 98FD5E544B51 Ramp Type: Perp Initial Pass/Fail: Fail **Overall Compliance: No** 10

**Codes/Mitigation Info/Possible Solution** 

OAKBLUFF CR Street 1 Name Stop Condition-Street 2 StopSign Street 2 Name N/A Stop Condition-Street 1 N/A Possible Solutions: Remove & Replace Entire Ramp. Surveyor Notes: N/A PROW/ADA: Not Found, R304.5.1, R304.5.3