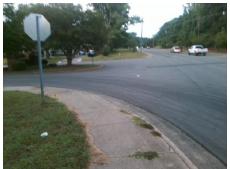

## Field Measurements/Component Compliance

Street 1 Name
Stop Condition-Street 2
Street 2 Name
Stop Condition-Street 1

RAMA RD None CHARING PL StopSign Possible Solutions:

Remove & Replace Curb Ramp With Two New Directional Ramps or Equivalent.

Surveyor Notes:

N/A

PROW/ADA:

Not Found, R304.2.2

Total Cost: \$ 3200.00

| Field Measurements/Component Compliance |                       |       |      |                             |      |
|-----------------------------------------|-----------------------|-------|------|-----------------------------|------|
| Compliance Description                  |                       | Data  | Comp | liance Description          | Data |
| N/A                                     | Ramp Length (in)      | 60.0  | No   | Ramp Slope (%)              | 9.9  |
| Yes                                     | Ramp Width (in)       | 48.0  | Yes  | Ramp XSlope (%)             | 1.4  |
| N/A                                     | Flare Type LT         | N/A   | N/A  | Flare Type RT               | N/A  |
| N/A                                     | Flare Slope LT (%)    | N/A   | N/A  | Flare Slope RT (%)          | N/A  |
| N/A                                     | Flare Traversable LT? | N/A   | N/A  | Flare Traversable RT?       | N/A  |
| N/A                                     | Landing Length (in)   | N/A   | N/A  | DWS Provided?               | N/A  |
| N/A                                     | Landing Width (in)    | N/A   | N/A  | DWS Contrast?               | N/A  |
| N/A                                     | Landing Slope (%)     | N/A   | N/A  | DWS Length (in)             | N/A  |
| N/A                                     | Landing X Slope (%)   | N/A   | N/A  | DWS Full Width?             | N/A  |
| N/A                                     | Landing Curb? (Y/N)   | N/A   | N/A  | DWS Offset (in)             | N/A  |
| N/A                                     | Shared Landing?       | N/A   |      |                             |      |
| N/A                                     | Gutter Ponding?       | N/A   | N/A  | Gutter Slope (%)            | N/A  |
| N/A                                     | Gutter Lip Ht (in)    | N/A   | N/A  | Gutter X Slope (%)          | N/A  |
| N/A                                     | Painted X Walk1?      | No    | N/A  | Painted X Walk2?            | No   |
|                                         | X Walk 1 Direction    | To SW |      | X Walk 2 Direction          | To S |
| N/A                                     | X Walk 1 Width (in)   | N/A   | N/A  | X Walk 2 Width (in)         | N/A  |
|                                         | X Walk 1 Slope (%)    | 6.8   |      | X Walk 2 Slope (%)          | 1.9  |
|                                         | X Walk 1 X Slope (%)  | 1.8   |      | X Walk 2 X Slope (%)        | 6.8  |
| N/A                                     | Ramp inside XWalk1?   | N/A   | N/A  | Ramp inside XWalk2?         | N/A  |
|                                         | Road Slope (%)        | 1.8   | N/A  | Clear Space?                | N/A  |
|                                         | Road X Slope (%)      | 5.4   | N/A  | Clear Space to XWalk (in)   | N/A  |
| N/A                                     | Any Obstructions?     | N/A   | N/A  | Storm Grate/Utility Hazard? | N/A  |
|                                         | Obstruction Type      |       |      | Storm Grate/Utility Type    |      |
|                                         |                       | N/A   |      |                             | N/A  |
|                                         |                       |       | Yes  | Surface Condition? (G/P)    | Good |
|                                         |                       |       |      |                             |      |