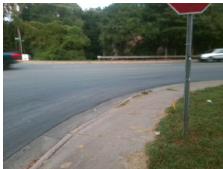

## Field Measurements/Component Compliance

Street 1 Name
Stop Condition-Street 2
Street 2 Name
Stop Condition-Street 1

RAMA RD None CHARING PL StopSign Possible Solutions:

Remove & Replace Curb Ramp With Two New Directional Ramps or Equivalent.

Surveyor Notes:

N/A

PROW/ADA:

Not Found, R304.2.2

Total Cost: \$ 3200.00

| Field Measurements/Component Compliance |                       |       |      |                             |      |
|-----------------------------------------|-----------------------|-------|------|-----------------------------|------|
| Compliance Description                  |                       | Data  | Comp | liance Description          | Data |
| N/A                                     | Ramp Length (in)      | 60.0  | No   | Ramp Slope (%)              | 9.9  |
| Yes                                     | Ramp Width (in)       | 48.0  | Yes  | Ramp XSlope (%)             | 1.4  |
| N/A                                     | Flare Type LT         | N/A   | N/A  | Flare Type RT               | N/A  |
| N/A                                     | Flare Slope LT (%)    | N/A   | N/A  | Flare Slope RT (%)          | N/A  |
| N/A                                     | Flare Traversable LT? | N/A   | N/A  | Flare Traversable RT?       | N/A  |
| N/A                                     | Landing Length (in)   | N/A   | N/A  | DWS Provided?               | N/A  |
| N/A                                     | Landing Width (in)    | N/A   | N/A  | DWS Contrast?               | N/A  |
| N/A                                     | Landing Slope (%)     | N/A   | N/A  | DWS Length (in)             | N/A  |
| N/A                                     | Landing X Slope (%)   | N/A   | N/A  | DWS Full Width?             | N/A  |
| N/A                                     | Landing Curb? (Y/N)   | N/A   | N/A  | DWS Offset (in)             | N/A  |
| N/A                                     | Shared Landing?       | N/A   |      |                             |      |
| N/A                                     | Gutter Ponding?       | N/A   | N/A  | Gutter Slope (%)            | N/A  |
| N/A                                     | Gutter Lip Ht (in)    | N/A   | N/A  | Gutter X Slope (%)          | N/A  |
| N/A                                     | Painted X Walk1?      | No    | N/A  | Painted X Walk2?            | No   |
|                                         | X Walk 1 Direction    | To SW |      | X Walk 2 Direction          | To S |
| N/A                                     | X Walk 1 Width (in)   | N/A   | N/A  | X Walk 2 Width (in)         | N/A  |
|                                         | X Walk 1 Slope (%)    | 6.8   |      | X Walk 2 Slope (%)          | 1.9  |
|                                         | X Walk 1 X Slope (%)  | 1.8   |      | X Walk 2 X Slope (%)        | 6.8  |
| N/A                                     | Ramp inside XWalk1?   | N/A   | N/A  | Ramp inside XWalk2?         | N/A  |
|                                         | Road Slope (%)        | 1.8   | N/A  | Clear Space?                | N/A  |
|                                         | Road X Slope (%)      | 5.4   | N/A  | Clear Space to XWalk (in)   | N/A  |
| N/A                                     | Any Obstructions?     | N/A   | N/A  | Storm Grate/Utility Hazard? | N/A  |
|                                         | Obstruction Type      |       |      | Storm Grate/Utility Type    |      |
|                                         |                       | N/A   |      |                             | N/A  |
|                                         |                       |       | Yes  | Surface Condition? (G/P)    | Good |
|                                         |                       |       |      |                             |      |