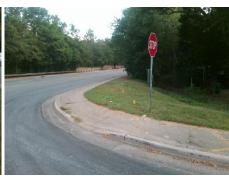

## Field Measurements/Component Compliance

Street 1 Name
Stop Condition-Street 2
Street 2 Name
Stop Condition-Street 1

RAMA RD None CHARING PL StopSign Possible Solutions:

Remove & Replace Curb Ramp With Two New Directional Ramps or Equivalent.

Surveyor Notes:

N/A

PROW/ADA:

Not Found, R304.2.2

Total Cost: \$ 3200.00

| Field Measurements/Component Compliance |                       |       |      |                             |      |
|-----------------------------------------|-----------------------|-------|------|-----------------------------|------|
| Compliance Description                  |                       | Data  | Comp | liance Description          | Data |
| N/A                                     | Ramp Length (in)      | 60.0  | No   | Ramp Slope (%)              | 9.9  |
| Yes                                     | Ramp Width (in)       | 48.0  | Yes  | Ramp XSlope (%)             | 1.4  |
| N/A                                     | Flare Type LT         | N/A   | N/A  | Flare Type RT               | N/A  |
| N/A                                     | Flare Slope LT (%)    | N/A   | N/A  | Flare Slope RT (%)          | N/A  |
| N/A                                     | Flare Traversable LT? | N/A   | N/A  | Flare Traversable RT?       | N/A  |
| N/A                                     | Landing Length (in)   | N/A   | N/A  | DWS Provided?               | N/A  |
| N/A                                     | Landing Width (in)    | N/A   | N/A  | DWS Contrast?               | N/A  |
| N/A                                     | Landing Slope (%)     | N/A   | N/A  | DWS Length (in)             | N/A  |
| N/A                                     | Landing X Slope (%)   | N/A   | N/A  | DWS Full Width?             | N/A  |
| N/A                                     | Landing Curb? (Y/N)   | N/A   | N/A  | DWS Offset (in)             | N/A  |
| N/A                                     | Shared Landing?       | N/A   |      |                             |      |
| N/A                                     | Gutter Ponding?       | N/A   | N/A  | Gutter Slope (%)            | N/A  |
| N/A                                     | Gutter Lip Ht (in)    | N/A   | N/A  | Gutter X Slope (%)          | N/A  |
| N/A                                     | Painted X Walk1?      | No    | N/A  | Painted X Walk2?            | No   |
|                                         | X Walk 1 Direction    | To SW |      | X Walk 2 Direction          | To S |
| N/A                                     | X Walk 1 Width (in)   | N/A   | N/A  | X Walk 2 Width (in)         | N/A  |
|                                         | X Walk 1 Slope (%)    | 6.8   |      | X Walk 2 Slope (%)          | 1.9  |
|                                         | X Walk 1 X Slope (%)  | 1.8   |      | X Walk 2 X Slope (%)        | 6.8  |
| N/A                                     | Ramp inside XWalk1?   | N/A   | N/A  | Ramp inside XWalk2?         | N/A  |
|                                         | Road Slope (%)        | 1.8   | N/A  | Clear Space?                | N/A  |
|                                         | Road X Slope (%)      | 5.4   | N/A  | Clear Space to XWalk (in)   | N/A  |
| N/A                                     | Any Obstructions?     | N/A   | N/A  | Storm Grate/Utility Hazard? | N/A  |
|                                         | Obstruction Type      |       |      | Storm Grate/Utility Type    |      |
|                                         |                       | N/A   |      |                             | N/A  |
|                                         |                       |       | Yes  | Surface Condition? (G/P)    | Good |
|                                         |                       |       |      |                             |      |