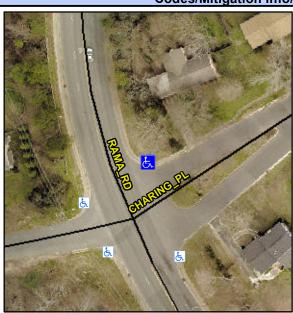

## Access Compliance Report Public Rights-of-Way (Curb Ramps)

Intersection ID: 18012 Main Street: RAMA\_RD Cross Street: CHARING\_PL Location: NE

ADA ID: 99022F088D82 Ramp Type: PerpDiag Initial Pass/Fail: Fail Overall Compliance: No Severity Score: 12.5

## Field Measurements/Component Compliance

Street 1 Name
Stop Condition-Street 2
Street 2 Name
Stop Condition-Street 1

RAMA RD None CHARING PL StopSign Possible Solutions:

Remove & Replace Curb Ramp With Two New Directional Ramps or Equivalent.