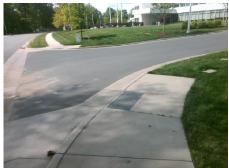

## Field Measurements/Component Compliance

Street 1 Name
Stop Condition-Street 1
Street 2 Name
Stop Condition-Street 2

ENTRANCE StopSign WESTLAKE DR None Possible Solutions:

Remove & Replace Curb Ramp With Two New Directional Ramps or Equivalent.

Surveyor Notes:

N/A

PROW/ADA:

Not Found, R304.5.3

Total Cost: \$ 3200.00

| Compliance Description |                       | Data | Compliance Description |                             | Data |
|------------------------|-----------------------|------|------------------------|-----------------------------|------|
| N/A                    | Ramp Length (in)      | 72.0 | Yes                    | BlendTrans Slope (%)        | 3.2  |
| Yes                    | Ramp Width (in)       | 48.0 | No                     | BlendTrans XSlope (%)       | 5.5  |
| N/A                    | Flare Type LT         | N/A  | N/A                    | Flare Type RT               | N/A  |
| N/A                    | Flare Slope LT (%)    | N/A  | N/A                    | Flare Slope RT (%)          | N/A  |
| N/A                    | Flare Traversable LT? | N/A  | N/A                    | Flare Traversable RT?       | N/A  |
| N/A                    | Landing Length (in)   | N/A  | N/A                    | DWS Provided?               | N/A  |
| N/A                    | Landing Width (in)    | N/A  | N/A                    | DWS Contrast?               | N/A  |
| N/A                    | Landing Slope (%)     | N/A  | N/A                    | DWS Length (in)             | N/A  |
| N/A                    | Landing X Slope (%)   | N/A  | N/A                    | DWS Full Width?             | N/A  |
| N/A                    | Landing Curb? (Y/N)   | N/A  | N/A                    | DWS Offset (in)             | N/A  |
| N/A                    | Shared Landing?       | N/A  |                        |                             |      |
| N/A                    | Gutter Ponding?       | N/A  | N/A                    | Gutter Slope (%)            | N/A  |
| N/A                    | Gutter Lip Ht (in)    | N/A  | N/A                    | Gutter X Slope (%)          | N/A  |
| N/A                    | Painted X Walk1?      | No   | N/A                    | Painted X Walk2?            | No   |
|                        | X Walk 1 Direction    | To S |                        | X Walk 2 Direction          | То Е |
|                        | X Walk 1 Width (in)   | N/A  |                        | X Walk 2 Width (in)         | N/A  |
|                        | X Walk 1 Slope (%)    | 0.7  |                        | X Walk 2 Slope (%)          | 0.7  |
|                        | X Walk 1 X Slope (%)  | 8.0  |                        | X Walk 2 X Slope (%)        | 0.2  |
| N/A                    | Ramp inside XWalk1?   | N/A  | N/A                    | Ramp inside XWalk2?         | N/A  |
|                        | Road Slope (%)        | 0.4  |                        | Clear Space?                | N/A  |
|                        | Road X Slope (%)      | 2.9  | N/A                    | Clear Space to XWalk (in)   | N/A  |
| N/A                    | Any Obstructions?     | N/A  | N/A                    | Storm Grate/Utility Hazard? | N/A  |
|                        | Obstruction Type      |      |                        | Storm Grate/Utility Type    |      |
|                        |                       | N/A  |                        |                             | N/A  |
|                        |                       |      |                        |                             |      |