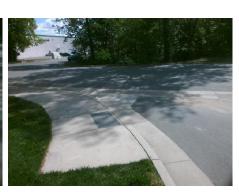

## Field Measurements/Component Compliance

Street 1 Name
Stop Condition-Street 1
Street 2 Name
Stop Condition-Street 2

ENTRANCE StopSign WESTLAKE DR None Possible Solutions:

Remove & Replace Curb Ramp With Two New Directional Ramps or Equivalent.

Surveyor Notes:

N/A

PROW/ADA:

Not Found, R304.5.3

Total Cost: \$ 3200.00

| Compliance Description |                       | Data | Compliance Description |                             | Data |
|------------------------|-----------------------|------|------------------------|-----------------------------|------|
| N/A                    | Ramp Length (in)      | 72.0 | Yes                    | BlendTrans Slope (%)        | 3.2  |
| Yes                    | Ramp Width (in)       | 48.0 | No                     | BlendTrans XSlope (%)       | 5.5  |
| N/A                    | Flare Type LT         | N/A  | N/A                    | Flare Type RT               | N/A  |
| N/A                    | Flare Slope LT (%)    | N/A  | N/A                    | Flare Slope RT (%)          | N/A  |
| N/A                    | Flare Traversable LT? | N/A  | N/A                    | Flare Traversable RT?       | N/A  |
| N/A                    | Landing Length (in)   | N/A  | N/A                    | DWS Provided?               | N/A  |
| N/A                    | Landing Width (in)    | N/A  | N/A                    | DWS Contrast?               | N/A  |
| N/A                    | Landing Slope (%)     | N/A  | N/A                    | DWS Length (in)             | N/A  |
| N/A                    | Landing X Slope (%)   | N/A  | N/A                    | DWS Full Width?             | N/A  |
| N/A                    | Landing Curb? (Y/N)   | N/A  | N/A                    | DWS Offset (in)             | N/A  |
| N/A                    | Shared Landing?       | N/A  |                        |                             |      |
| N/A                    | Gutter Ponding?       | N/A  | N/A                    | Gutter Slope (%)            | N/A  |
| N/A                    | Gutter Lip Ht (in)    | N/A  | N/A                    | Gutter X Slope (%)          | N/A  |
| N/A                    | Painted X Walk1?      | No   | N/A                    | Painted X Walk2?            | No   |
|                        | X Walk 1 Direction    | To S |                        | X Walk 2 Direction          | То Е |
|                        | X Walk 1 Width (in)   | N/A  |                        | X Walk 2 Width (in)         | N/A  |
|                        | X Walk 1 Slope (%)    | 0.7  |                        | X Walk 2 Slope (%)          | 0.7  |
|                        | X Walk 1 X Slope (%)  | 8.0  |                        | X Walk 2 X Slope (%)        | 0.2  |
| N/A                    | Ramp inside XWalk1?   | N/A  | N/A                    | Ramp inside XWalk2?         | N/A  |
|                        | Road Slope (%)        | 0.4  |                        | Clear Space?                | N/A  |
|                        | Road X Slope (%)      | 2.9  | N/A                    | Clear Space to XWalk (in)   | N/A  |
| N/A                    | Any Obstructions?     | N/A  | N/A                    | Storm Grate/Utility Hazard? | N/A  |
|                        | Obstruction Type      |      |                        | Storm Grate/Utility Type    |      |
|                        |                       | N/A  |                        |                             | N/A  |
|                        |                       |      |                        |                             |      |