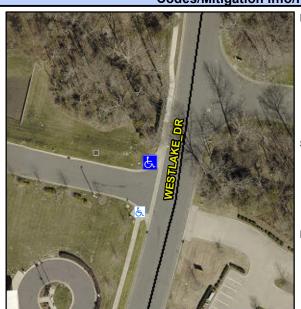

## Access Compliance Report Public Rights-of-Way (Curb Ramps)

Intersection ID: 10041455Main Street: WESTLAKE\_DRCross Street: N/ALocation:NWADA ID: 99023CD5AA47Ramp Type: BlendTrans2Initial Pass/Fail: FailOverall Compliance: NoSeverity Score: 12.5

## Field Measurements/Component Compliance

Street 1 Name
Stop Condition-Street 1
Street 2 Name
Stop Condition-Street 2

ENTRANCE StopSign WESTLAKE DR None Possible Solutions:

Remove & Replace Curb Ramp With Two New Directional Ramps or Equivalent.